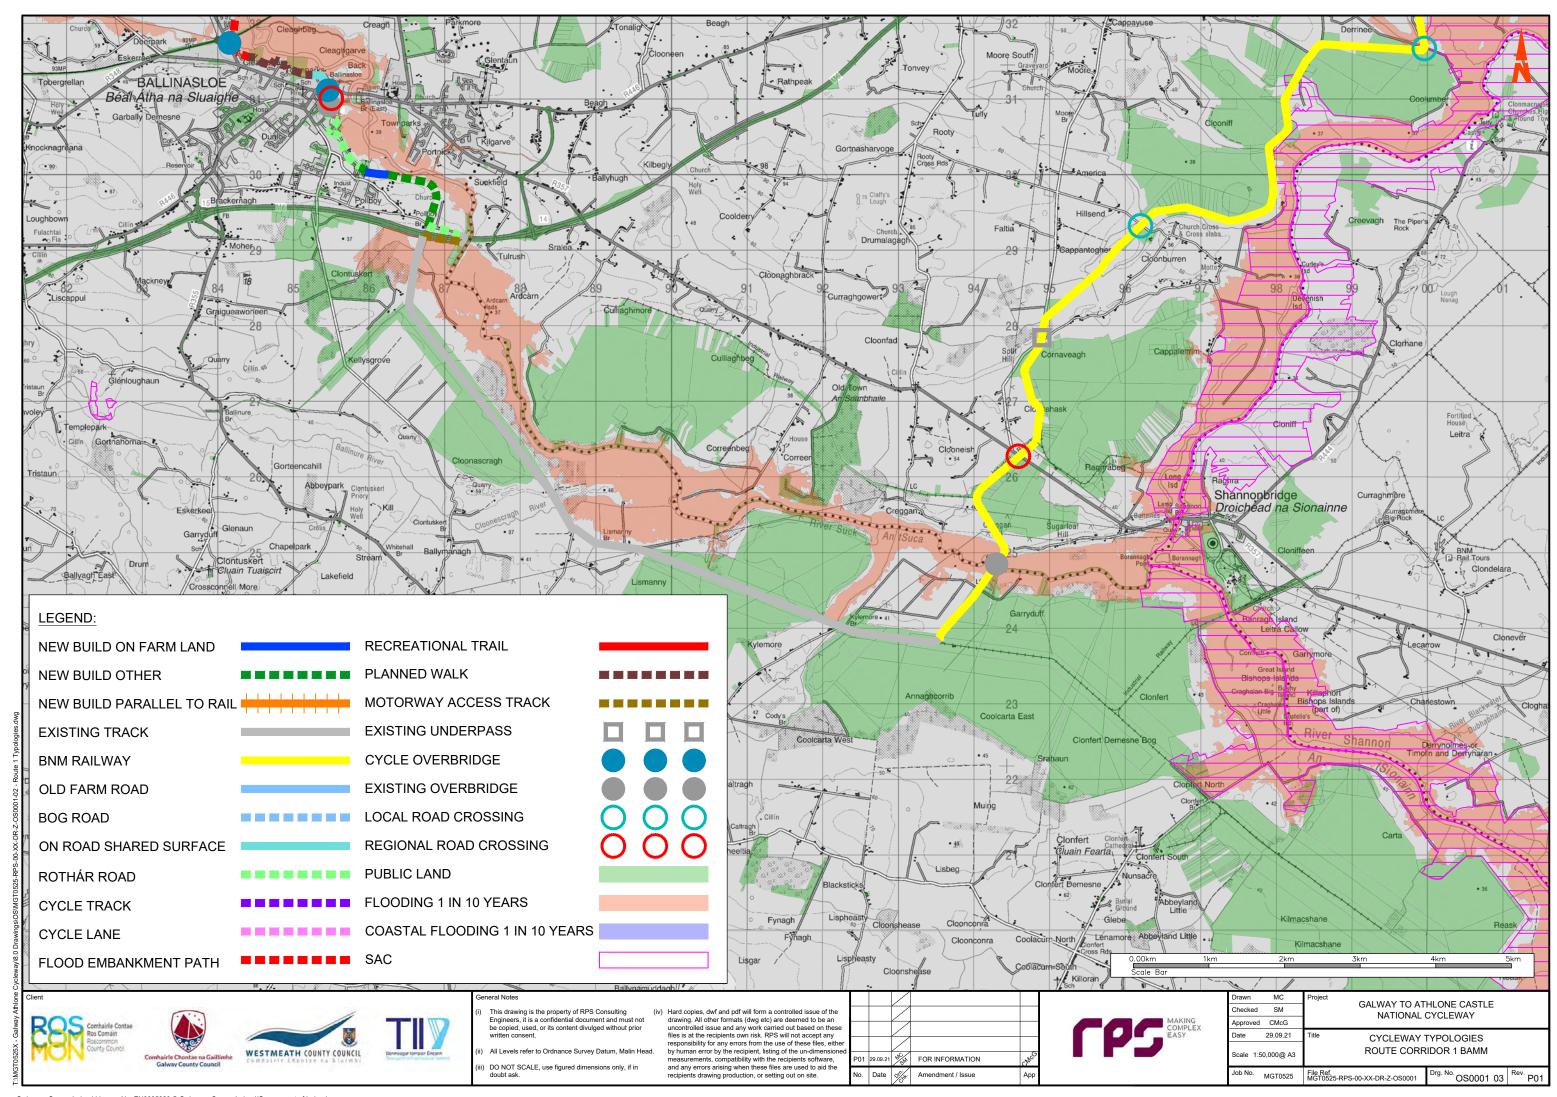

## **Volume D - Stage 2 Route Corridor Options**

| Section | Content                 |                               |                                   |
|---------|-------------------------|-------------------------------|-----------------------------------|
| D1      | Route Maps and Features |                               |                                   |
|         | MGT0525-RPS-00-XX-DR-   | -Z-OS0001-01                  | Route 1 Features                  |
|         | • MGT0525-RPS-00-XX-DR- | -Z-OS0001-02                  | Route 1 Typologies                |
|         | MGT0525-RPS-00-XX-DR-   | -Z-OS0002-01                  | Route 2 Features                  |
|         | • MGT0525-RPS-00-XX-DR- | -Z-OS0002-02                  | Route 2 Typologies                |
|         | • MGT0525-RPS-00-XX-DR- | -Z-OS0003-01                  | Route 3 Features                  |
|         | • MGT0525-RPS-00-XX-DR- | -Z-OS0003-02                  | Route 3 Typologies                |
|         | • MGT0525-RPS-00-XX-DR- | -Z-OS0004-01                  | Route 4 Features                  |
|         | • MGT0525-RPS-00-XX-DR- | -Z-OS0004-02                  | Route 4 Typologies                |
|         | • MGT0525-RPS-00-XX-DR- | -Z-OS0005-01                  | Route 5 Features                  |
|         | • MGT0525-RPS-00-XX-DR- | -Z-OS0005-02                  | Route 5 Typologies                |
|         | • MGT0525-RPS-00-XX-DR- | -Z-OS0007                     | Athlone                           |
|         | • MGT0525-RPS-00-XX-DR- | -Z-OS0009                     | Galway to Oranmore                |
| D2      | Agriculture             |                               |                                   |
|         | • MGT0525Arc0034A01     | Corine Data                   |                                   |
|         | • MGT0525Arc0030A01     | Average Farm Siz              | ze by Electoral Division          |
|         | • MGT0525Arc0031A01     | Farming Intensity             | by Electoral Division             |
|         | • MGT0525Arc0032A01     | Dairy Farming Inte            | ensity by Electoral Division      |
| D3      | Ecology                 |                               |                                   |
|         | • MGT0525Arc0026A01     | European and Na               | tional Designated Sites - Route 1 |
|         | • MGT0525Arc0026A01     | European and Na               | tional Designated Sites - Route 2 |
|         | • MGT0525Arc0026A01     | European and Na               | tional Designated Sites - Route 3 |
|         | • MGT0525Arc0026A01     | European and Na               | tional Designated Sites - Route 4 |
|         | • MGT0525Arc0026A01     | European and Na               | tional Designated Sites - Route 5 |
|         | • MGT0525Arc0027A01     | Ecological Recept             | tors - Route 1                    |
|         | • MGT0525Arc0027A01     | Ecological Recept             | tors - Route 2                    |
|         | • MGT0525Arc0027A01     | Ecological Recept             | tors - Route 3                    |
|         | • MGT0525Arc0027A01     | Ecological Recept             | tors - Route 4                    |
|         | • MGT0525Arc0027A01     | Ecological Recept             | tors - Route 5                    |
| D4      | Cultural Heritage       |                               |                                   |
|         | • MGT0525Arc0017A01     | Archaeological Ar<br>Features | chitectural and Cultural Heritage |
|         | • MGT0525Arc0040A01     | Cultural Heritage             | - Route 1                         |
|         | • MGT0525Arc0040A01     | Cultural Heritage             | - Route 2                         |
|         | • MGT0525Arc0040A01     | Cultural Heritage             | - Route 3                         |
|         | • MGT0525Arc0040A01     | Cultural Heritage             | - Route 4                         |