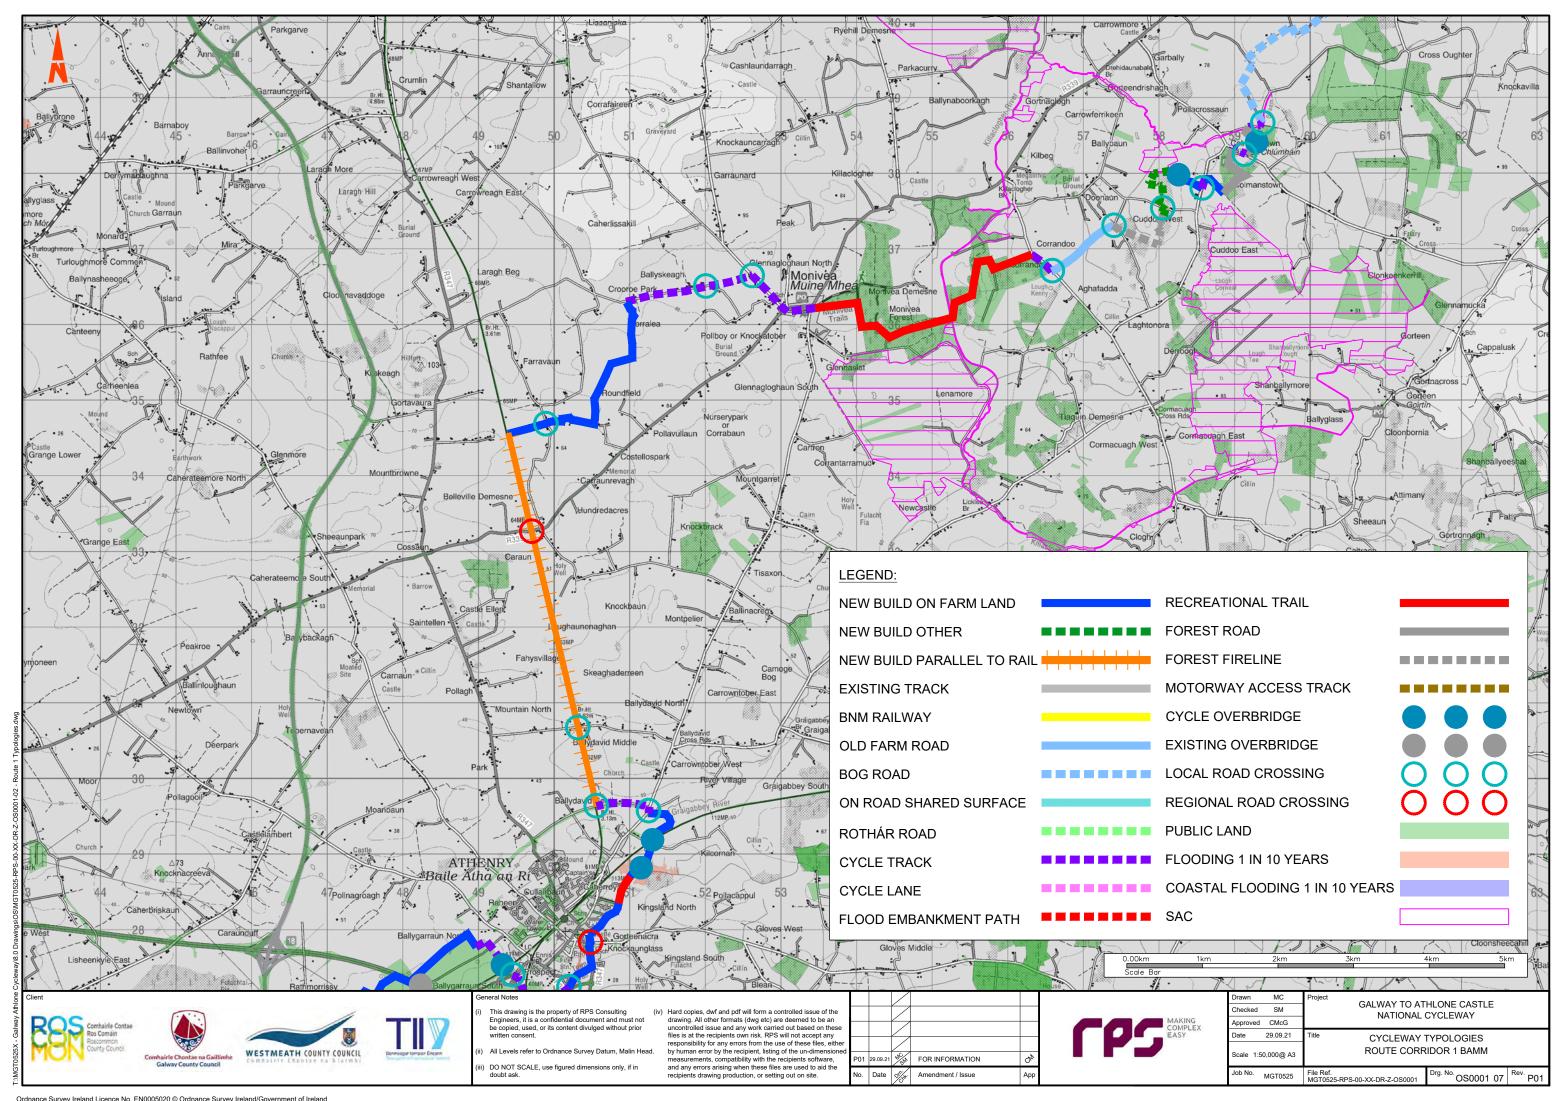

## **Volume D - Stage 2 Route Corridor Options**

| Section | Content                 |                               |                                   |
|---------|-------------------------|-------------------------------|-----------------------------------|
| D1      | Route Maps and Features |                               |                                   |
|         | MGT0525-RPS-00-XX-DR-   | -Z-OS0001-01                  | Route 1 Features                  |
|         | • MGT0525-RPS-00-XX-DR- | -Z-OS0001-02                  | Route 1 Typologies                |
|         | MGT0525-RPS-00-XX-DR-   | -Z-OS0002-01                  | Route 2 Features                  |
|         | • MGT0525-RPS-00-XX-DR- | -Z-OS0002-02                  | Route 2 Typologies                |
|         | • MGT0525-RPS-00-XX-DR- | -Z-OS0003-01                  | Route 3 Features                  |
|         | • MGT0525-RPS-00-XX-DR- | -Z-OS0003-02                  | Route 3 Typologies                |
|         | • MGT0525-RPS-00-XX-DR- | -Z-OS0004-01                  | Route 4 Features                  |
|         | • MGT0525-RPS-00-XX-DR- | -Z-OS0004-02                  | Route 4 Typologies                |
|         | • MGT0525-RPS-00-XX-DR- | -Z-OS0005-01                  | Route 5 Features                  |
|         | • MGT0525-RPS-00-XX-DR- | -Z-OS0005-02                  | Route 5 Typologies                |
|         | • MGT0525-RPS-00-XX-DR- | -Z-OS0007                     | Athlone                           |
|         | • MGT0525-RPS-00-XX-DR- | -Z-OS0009                     | Galway to Oranmore                |
| D2      | Agriculture             |                               |                                   |
|         | • MGT0525Arc0034A01     | Corine Data                   |                                   |
|         | • MGT0525Arc0030A01     | Average Farm Siz              | ze by Electoral Division          |
|         | • MGT0525Arc0031A01     | Farming Intensity             | by Electoral Division             |
|         | • MGT0525Arc0032A01     | Dairy Farming Inte            | ensity by Electoral Division      |
| D3      | Ecology                 |                               |                                   |
|         | • MGT0525Arc0026A01     | European and Na               | tional Designated Sites - Route 1 |
|         | • MGT0525Arc0026A01     | European and Na               | tional Designated Sites - Route 2 |
|         | • MGT0525Arc0026A01     | European and Na               | tional Designated Sites - Route 3 |
|         | • MGT0525Arc0026A01     | European and Na               | tional Designated Sites - Route 4 |
|         | • MGT0525Arc0026A01     | European and Na               | tional Designated Sites - Route 5 |
|         | • MGT0525Arc0027A01     | Ecological Recept             | tors - Route 1                    |
|         | • MGT0525Arc0027A01     | Ecological Recept             | tors - Route 2                    |
|         | • MGT0525Arc0027A01     | Ecological Recept             | tors - Route 3                    |
|         | • MGT0525Arc0027A01     | Ecological Recept             | tors - Route 4                    |
|         | • MGT0525Arc0027A01     | Ecological Recept             | tors - Route 5                    |
| D4      | Cultural Heritage       |                               |                                   |
|         | • MGT0525Arc0017A01     | Archaeological Ar<br>Features | chitectural and Cultural Heritage |
|         | • MGT0525Arc0040A01     | Cultural Heritage             | - Route 1                         |
|         | • MGT0525Arc0040A01     | Cultural Heritage             | - Route 2                         |
|         | • MGT0525Arc0040A01     | Cultural Heritage             | - Route 3                         |
|         | • MGT0525Arc0040A01     | Cultural Heritage             | - Route 4                         |