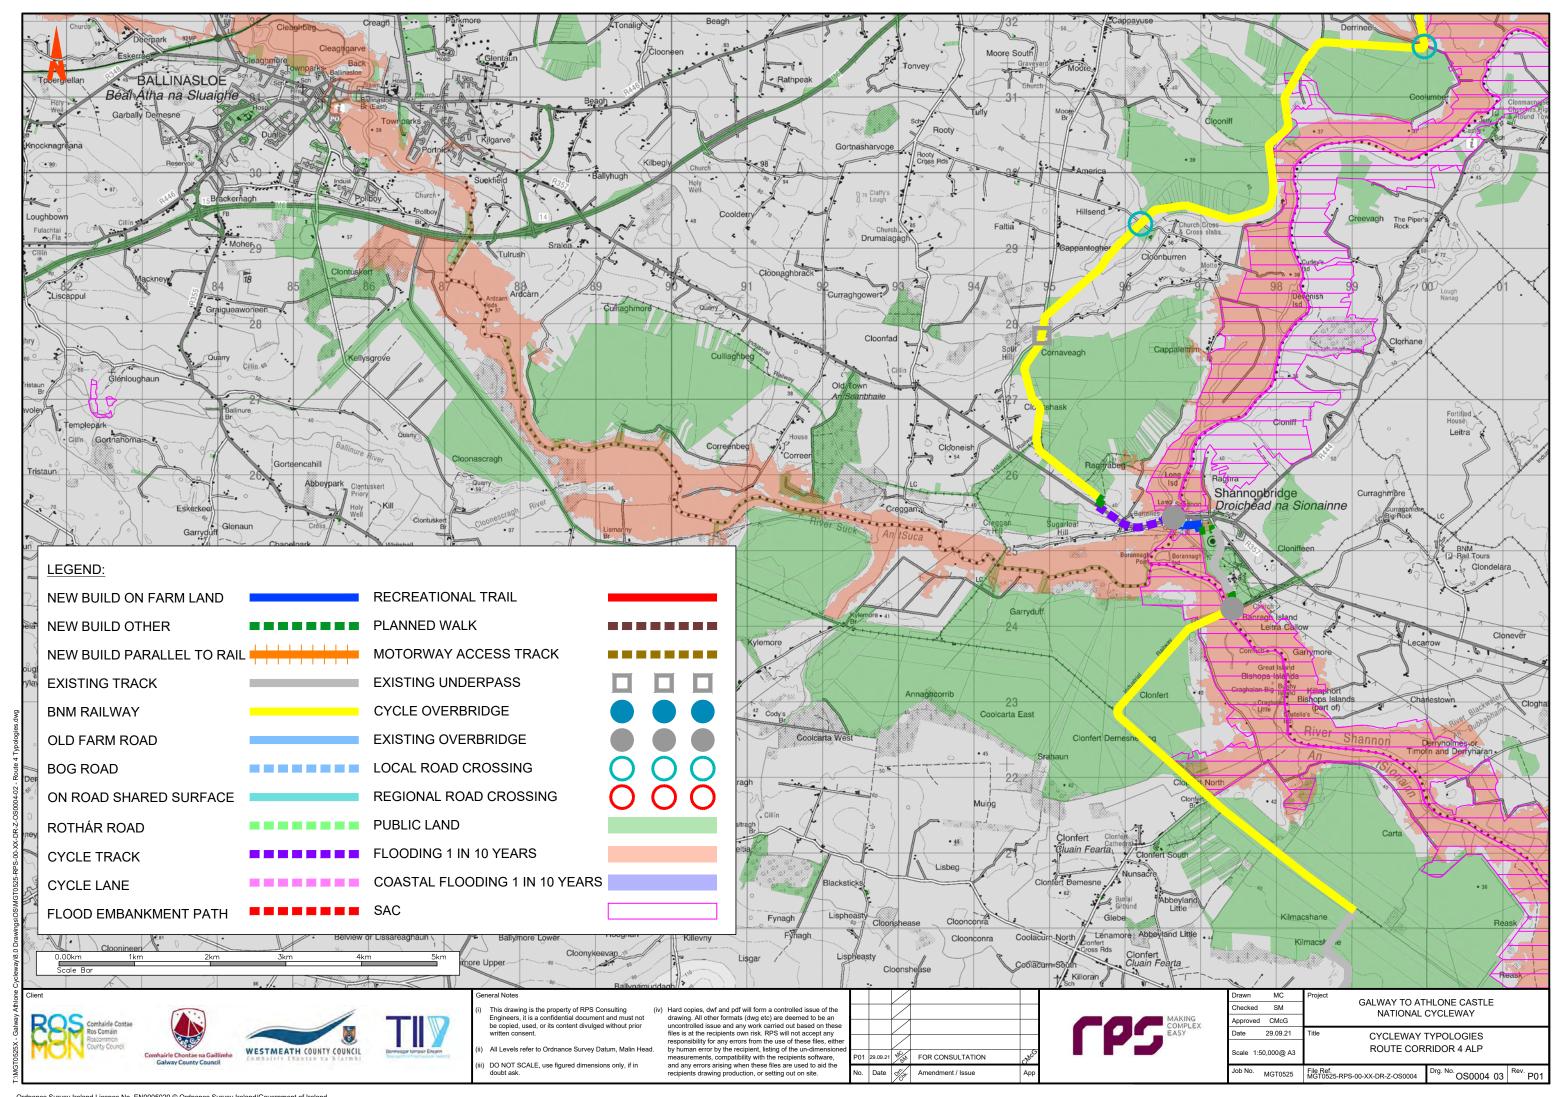

## **Volume D - Stage 2 Route Corridor Options**

| Section | Content                 |                               |                                   |
|---------|-------------------------|-------------------------------|-----------------------------------|
| D1      | Route Maps and Features |                               |                                   |
|         | MGT0525-RPS-00-XX-DR-   | -Z-OS0001-01                  | Route 1 Features                  |
|         | • MGT0525-RPS-00-XX-DR- | -Z-OS0001-02                  | Route 1 Typologies                |
|         | MGT0525-RPS-00-XX-DR-   | -Z-OS0002-01                  | Route 2 Features                  |
|         | • MGT0525-RPS-00-XX-DR- | -Z-OS0002-02                  | Route 2 Typologies                |
|         | • MGT0525-RPS-00-XX-DR- | -Z-OS0003-01                  | Route 3 Features                  |
|         | • MGT0525-RPS-00-XX-DR- | -Z-OS0003-02                  | Route 3 Typologies                |
|         | • MGT0525-RPS-00-XX-DR- | -Z-OS0004-01                  | Route 4 Features                  |
|         | • MGT0525-RPS-00-XX-DR- | -Z-OS0004-02                  | Route 4 Typologies                |
|         | • MGT0525-RPS-00-XX-DR- | -Z-OS0005-01                  | Route 5 Features                  |
|         | • MGT0525-RPS-00-XX-DR- | -Z-OS0005-02                  | Route 5 Typologies                |
|         | • MGT0525-RPS-00-XX-DR- | -Z-OS0007                     | Athlone                           |
|         | • MGT0525-RPS-00-XX-DR- | -Z-OS0009                     | Galway to Oranmore                |
| D2      | Agriculture             |                               |                                   |
|         | • MGT0525Arc0034A01     | Corine Data                   |                                   |
|         | • MGT0525Arc0030A01     | Average Farm Siz              | ze by Electoral Division          |
|         | • MGT0525Arc0031A01     | Farming Intensity             | by Electoral Division             |
|         | • MGT0525Arc0032A01     | Dairy Farming Inte            | ensity by Electoral Division      |
| D3      | Ecology                 |                               |                                   |
|         | • MGT0525Arc0026A01     | European and Na               | tional Designated Sites - Route 1 |
|         | • MGT0525Arc0026A01     | European and Na               | tional Designated Sites - Route 2 |
|         | • MGT0525Arc0026A01     | European and Na               | tional Designated Sites - Route 3 |
|         | • MGT0525Arc0026A01     | European and Na               | tional Designated Sites - Route 4 |
|         | • MGT0525Arc0026A01     | European and Na               | tional Designated Sites - Route 5 |
|         | • MGT0525Arc0027A01     | Ecological Recept             | tors - Route 1                    |
|         | • MGT0525Arc0027A01     | Ecological Recept             | tors - Route 2                    |
|         | • MGT0525Arc0027A01     | Ecological Recept             | tors - Route 3                    |
|         | • MGT0525Arc0027A01     | Ecological Recept             | tors - Route 4                    |
|         | • MGT0525Arc0027A01     | Ecological Recept             | tors - Route 5                    |
| D4      | Cultural Heritage       |                               |                                   |
|         | • MGT0525Arc0017A01     | Archaeological Ar<br>Features | chitectural and Cultural Heritage |
|         | • MGT0525Arc0040A01     | Cultural Heritage             | - Route 1                         |
|         | • MGT0525Arc0040A01     | Cultural Heritage             | - Route 2                         |
|         | • MGT0525Arc0040A01     | Cultural Heritage             | - Route 3                         |
|         | • MGT0525Arc0040A01     | Cultural Heritage             | - Route 4                         |