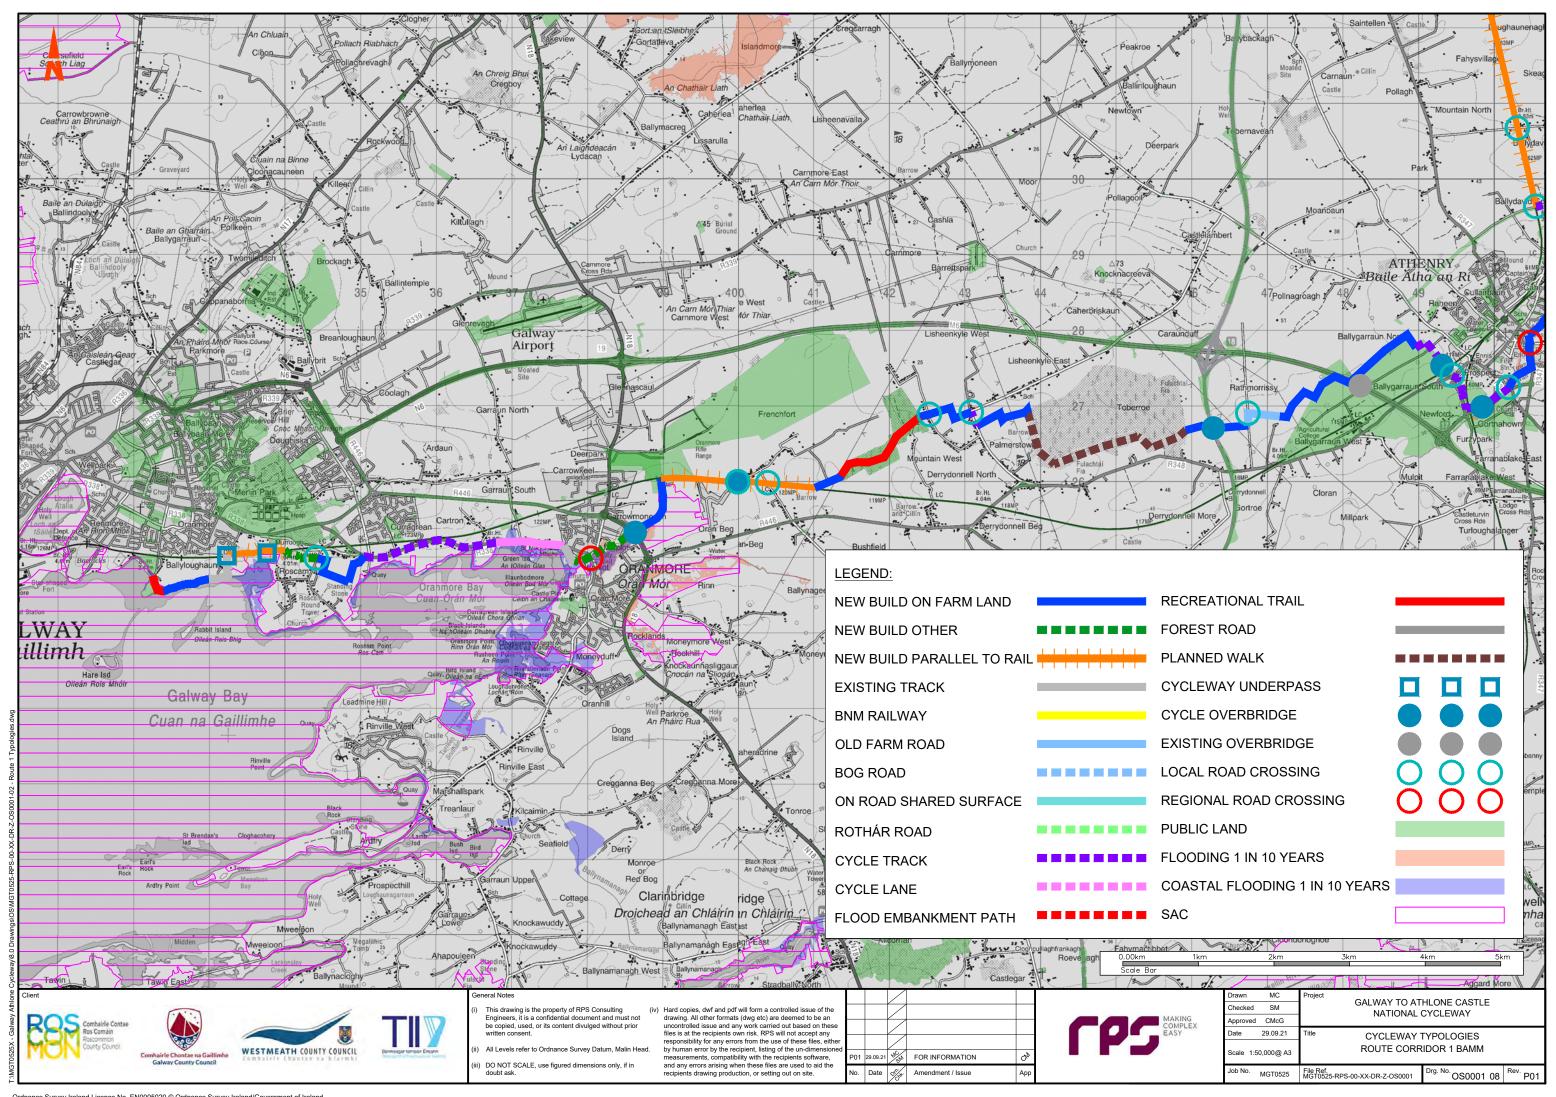

## **Volume D - Stage 2 Route Corridor Options**

| Section | Content                 |                               |                                   |
|---------|-------------------------|-------------------------------|-----------------------------------|
| D1      | Route Maps and Features |                               |                                   |
|         | MGT0525-RPS-00-XX-DR-   | -Z-OS0001-01                  | Route 1 Features                  |
|         | • MGT0525-RPS-00-XX-DR- | -Z-OS0001-02                  | Route 1 Typologies                |
|         | MGT0525-RPS-00-XX-DR-   | -Z-OS0002-01                  | Route 2 Features                  |
|         | • MGT0525-RPS-00-XX-DR- | -Z-OS0002-02                  | Route 2 Typologies                |
|         | • MGT0525-RPS-00-XX-DR- | -Z-OS0003-01                  | Route 3 Features                  |
|         | • MGT0525-RPS-00-XX-DR- | -Z-OS0003-02                  | Route 3 Typologies                |
|         | • MGT0525-RPS-00-XX-DR- | -Z-OS0004-01                  | Route 4 Features                  |
|         | • MGT0525-RPS-00-XX-DR- | -Z-OS0004-02                  | Route 4 Typologies                |
|         | • MGT0525-RPS-00-XX-DR- | -Z-OS0005-01                  | Route 5 Features                  |
|         | • MGT0525-RPS-00-XX-DR- | -Z-OS0005-02                  | Route 5 Typologies                |
|         | • MGT0525-RPS-00-XX-DR- | -Z-OS0007                     | Athlone                           |
|         | • MGT0525-RPS-00-XX-DR- | -Z-OS0009                     | Galway to Oranmore                |
| D2      | Agriculture             |                               |                                   |
|         | • MGT0525Arc0034A01     | Corine Data                   |                                   |
|         | • MGT0525Arc0030A01     | Average Farm Siz              | ze by Electoral Division          |
|         | • MGT0525Arc0031A01     | Farming Intensity             | by Electoral Division             |
|         | • MGT0525Arc0032A01     | Dairy Farming Inte            | ensity by Electoral Division      |
| D3      | Ecology                 |                               |                                   |
|         | • MGT0525Arc0026A01     | European and Na               | tional Designated Sites - Route 1 |
|         | • MGT0525Arc0026A01     | European and Na               | tional Designated Sites - Route 2 |
|         | • MGT0525Arc0026A01     | European and Na               | tional Designated Sites - Route 3 |
|         | • MGT0525Arc0026A01     | European and Na               | tional Designated Sites - Route 4 |
|         | • MGT0525Arc0026A01     | European and Na               | tional Designated Sites - Route 5 |
|         | • MGT0525Arc0027A01     | Ecological Recept             | tors - Route 1                    |
|         | • MGT0525Arc0027A01     | Ecological Recept             | tors - Route 2                    |
|         | • MGT0525Arc0027A01     | Ecological Recept             | tors - Route 3                    |
|         | • MGT0525Arc0027A01     | Ecological Recept             | tors - Route 4                    |
|         | • MGT0525Arc0027A01     | Ecological Recept             | tors - Route 5                    |
| D4      | Cultural Heritage       |                               |                                   |
|         | • MGT0525Arc0017A01     | Archaeological Ar<br>Features | chitectural and Cultural Heritage |
|         | • MGT0525Arc0040A01     | Cultural Heritage             | - Route 1                         |
|         | • MGT0525Arc0040A01     | Cultural Heritage             | - Route 2                         |
|         | • MGT0525Arc0040A01     | Cultural Heritage             | - Route 3                         |
|         | • MGT0525Arc0040A01     | Cultural Heritage             | - Route 4                         |