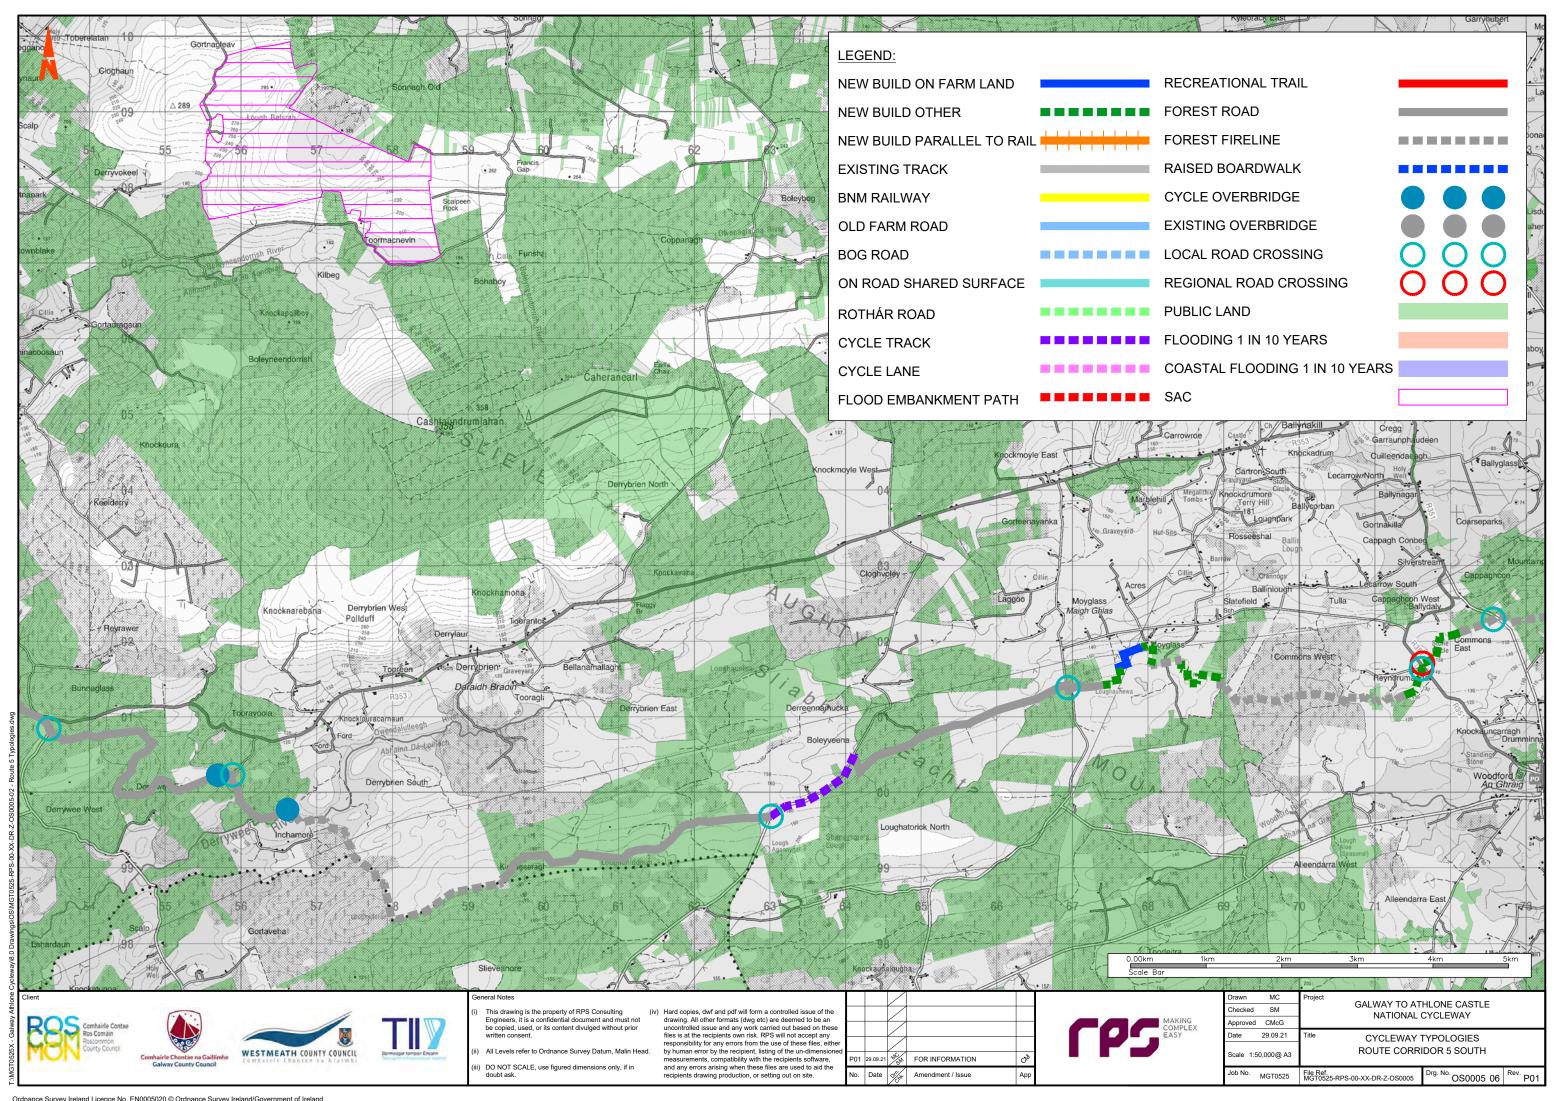

## **Volume D - Stage 2 Route Corridor Options**

| Section | Content                 |                               |                                   |
|---------|-------------------------|-------------------------------|-----------------------------------|
| D1      | Route Maps and Features |                               |                                   |
|         | MGT0525-RPS-00-XX-DR-   | -Z-OS0001-01                  | Route 1 Features                  |
|         | • MGT0525-RPS-00-XX-DR- | -Z-OS0001-02                  | Route 1 Typologies                |
|         | MGT0525-RPS-00-XX-DR-   | -Z-OS0002-01                  | Route 2 Features                  |
|         | • MGT0525-RPS-00-XX-DR- | -Z-OS0002-02                  | Route 2 Typologies                |
|         | • MGT0525-RPS-00-XX-DR- | -Z-OS0003-01                  | Route 3 Features                  |
|         | • MGT0525-RPS-00-XX-DR- | -Z-OS0003-02                  | Route 3 Typologies                |
|         | • MGT0525-RPS-00-XX-DR- | -Z-OS0004-01                  | Route 4 Features                  |
|         | • MGT0525-RPS-00-XX-DR- | -Z-OS0004-02                  | Route 4 Typologies                |
|         | • MGT0525-RPS-00-XX-DR- | -Z-OS0005-01                  | Route 5 Features                  |
|         | • MGT0525-RPS-00-XX-DR- | -Z-OS0005-02                  | Route 5 Typologies                |
|         | • MGT0525-RPS-00-XX-DR- | -Z-OS0007                     | Athlone                           |
|         | • MGT0525-RPS-00-XX-DR- | -Z-OS0009                     | Galway to Oranmore                |
| D2      | Agriculture             |                               |                                   |
|         | • MGT0525Arc0034A01     | Corine Data                   |                                   |
|         | • MGT0525Arc0030A01     | Average Farm Siz              | ze by Electoral Division          |
|         | • MGT0525Arc0031A01     | Farming Intensity             | by Electoral Division             |
|         | • MGT0525Arc0032A01     | Dairy Farming Inte            | ensity by Electoral Division      |
| D3      | Ecology                 |                               |                                   |
|         | • MGT0525Arc0026A01     | European and Na               | tional Designated Sites - Route 1 |
|         | • MGT0525Arc0026A01     | European and Na               | tional Designated Sites - Route 2 |
|         | • MGT0525Arc0026A01     | European and Na               | tional Designated Sites - Route 3 |
|         | • MGT0525Arc0026A01     | European and Na               | tional Designated Sites - Route 4 |
|         | • MGT0525Arc0026A01     | European and Na               | tional Designated Sites - Route 5 |
|         | • MGT0525Arc0027A01     | Ecological Recept             | tors - Route 1                    |
|         | • MGT0525Arc0027A01     | Ecological Recept             | tors - Route 2                    |
|         | • MGT0525Arc0027A01     | Ecological Recept             | tors - Route 3                    |
|         | • MGT0525Arc0027A01     | Ecological Recept             | tors - Route 4                    |
|         | • MGT0525Arc0027A01     | Ecological Recept             | tors - Route 5                    |
| D4      | Cultural Heritage       |                               |                                   |
|         | • MGT0525Arc0017A01     | Archaeological Ar<br>Features | chitectural and Cultural Heritage |
|         | • MGT0525Arc0040A01     | Cultural Heritage             | - Route 1                         |
|         | • MGT0525Arc0040A01     | Cultural Heritage             | - Route 2                         |
|         | • MGT0525Arc0040A01     | Cultural Heritage             | - Route 3                         |
|         | • MGT0525Arc0040A01     | Cultural Heritage             | - Route 4                         |