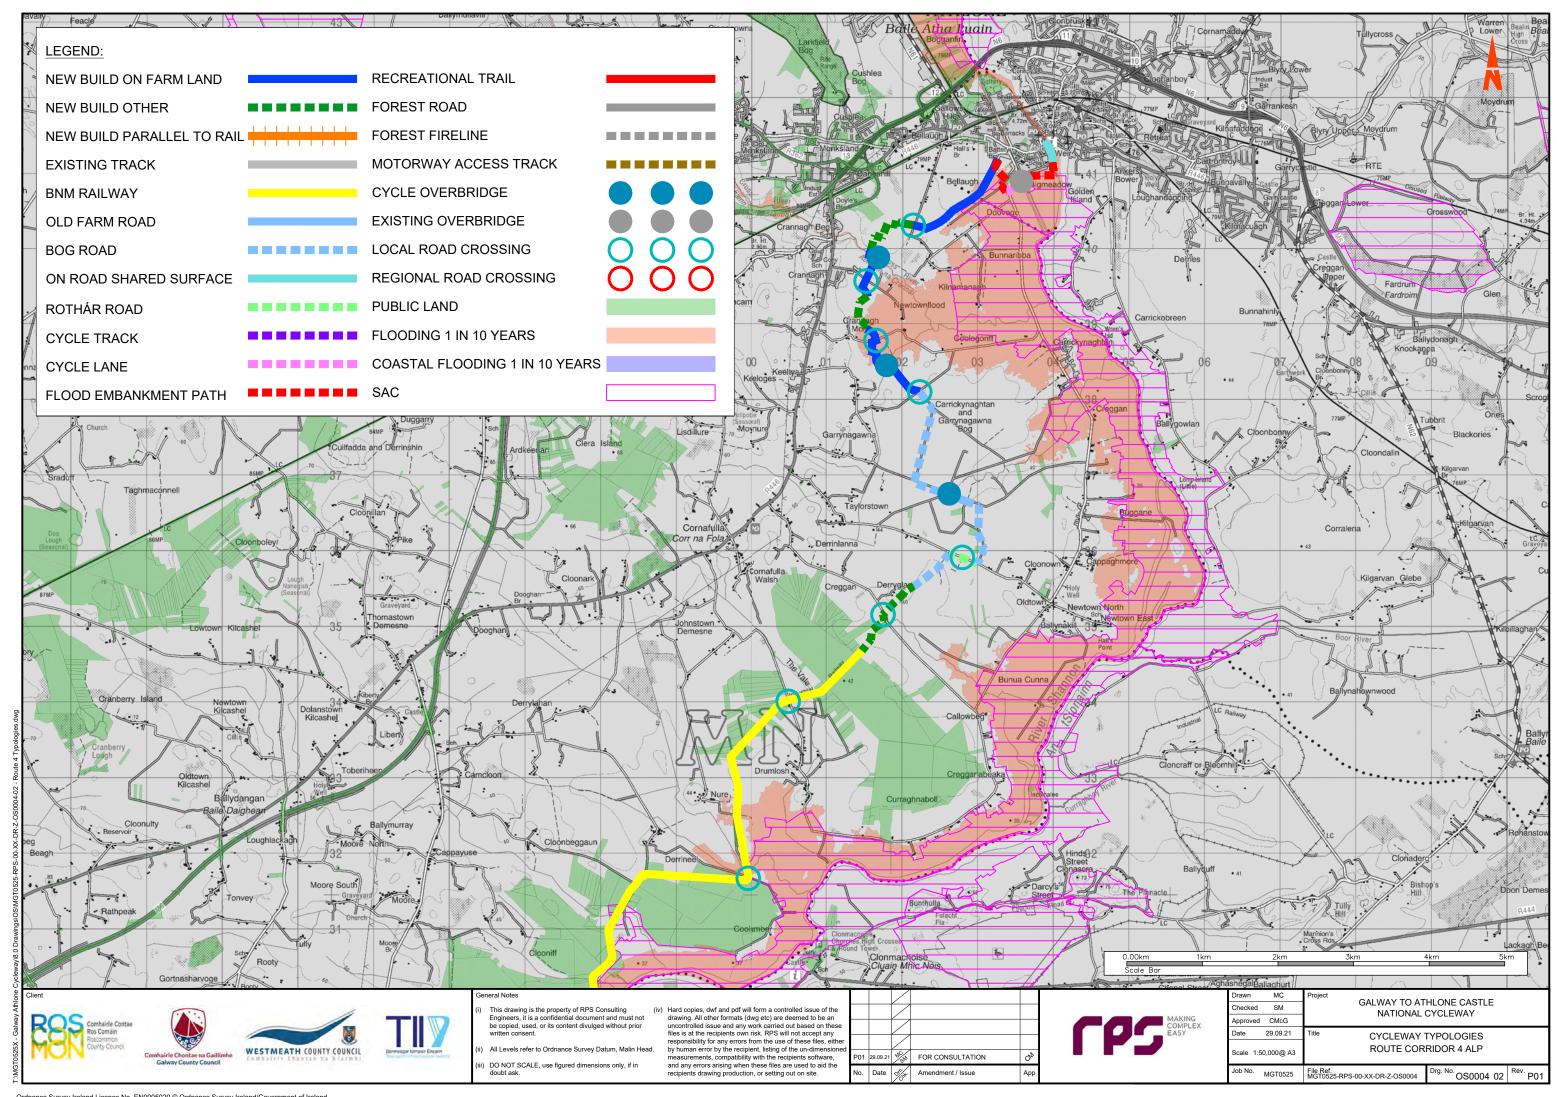

## **Volume D - Stage 2 Route Corridor Options**

| Section | Content                 |                               |                                   |
|---------|-------------------------|-------------------------------|-----------------------------------|
| D1      | Route Maps and Features |                               |                                   |
|         | MGT0525-RPS-00-XX-DR-   | -Z-OS0001-01                  | Route 1 Features                  |
|         | • MGT0525-RPS-00-XX-DR- | -Z-OS0001-02                  | Route 1 Typologies                |
|         | MGT0525-RPS-00-XX-DR-   | -Z-OS0002-01                  | Route 2 Features                  |
|         | • MGT0525-RPS-00-XX-DR- | -Z-OS0002-02                  | Route 2 Typologies                |
|         | • MGT0525-RPS-00-XX-DR- | -Z-OS0003-01                  | Route 3 Features                  |
|         | • MGT0525-RPS-00-XX-DR- | -Z-OS0003-02                  | Route 3 Typologies                |
|         | • MGT0525-RPS-00-XX-DR- | -Z-OS0004-01                  | Route 4 Features                  |
|         | • MGT0525-RPS-00-XX-DR- | -Z-OS0004-02                  | Route 4 Typologies                |
|         | • MGT0525-RPS-00-XX-DR- | -Z-OS0005-01                  | Route 5 Features                  |
|         | • MGT0525-RPS-00-XX-DR- | -Z-OS0005-02                  | Route 5 Typologies                |
|         | • MGT0525-RPS-00-XX-DR- | -Z-OS0007                     | Athlone                           |
|         | • MGT0525-RPS-00-XX-DR- | -Z-OS0009                     | Galway to Oranmore                |
| D2      | Agriculture             |                               |                                   |
|         | • MGT0525Arc0034A01     | Corine Data                   |                                   |
|         | • MGT0525Arc0030A01     | Average Farm Siz              | ze by Electoral Division          |
|         | • MGT0525Arc0031A01     | Farming Intensity             | by Electoral Division             |
|         | • MGT0525Arc0032A01     | Dairy Farming Inte            | ensity by Electoral Division      |
| D3      | Ecology                 |                               |                                   |
|         | • MGT0525Arc0026A01     | European and Na               | tional Designated Sites - Route 1 |
|         | • MGT0525Arc0026A01     | European and Na               | tional Designated Sites - Route 2 |
|         | • MGT0525Arc0026A01     | European and Na               | tional Designated Sites - Route 3 |
|         | • MGT0525Arc0026A01     | European and Na               | tional Designated Sites - Route 4 |
|         | • MGT0525Arc0026A01     | European and Na               | tional Designated Sites - Route 5 |
|         | • MGT0525Arc0027A01     | Ecological Recept             | tors - Route 1                    |
|         | • MGT0525Arc0027A01     | Ecological Recept             | tors - Route 2                    |
|         | • MGT0525Arc0027A01     | Ecological Recept             | tors - Route 3                    |
|         | • MGT0525Arc0027A01     | Ecological Recept             | tors - Route 4                    |
|         | • MGT0525Arc0027A01     | Ecological Recept             | tors - Route 5                    |
| D4      | Cultural Heritage       |                               |                                   |
|         | • MGT0525Arc0017A01     | Archaeological Ar<br>Features | chitectural and Cultural Heritage |
|         | • MGT0525Arc0040A01     | Cultural Heritage             | - Route 1                         |
|         | • MGT0525Arc0040A01     | Cultural Heritage             | - Route 2                         |
|         | • MGT0525Arc0040A01     | Cultural Heritage             | - Route 3                         |
|         | • MGT0525Arc0040A01     | Cultural Heritage             | - Route 4                         |