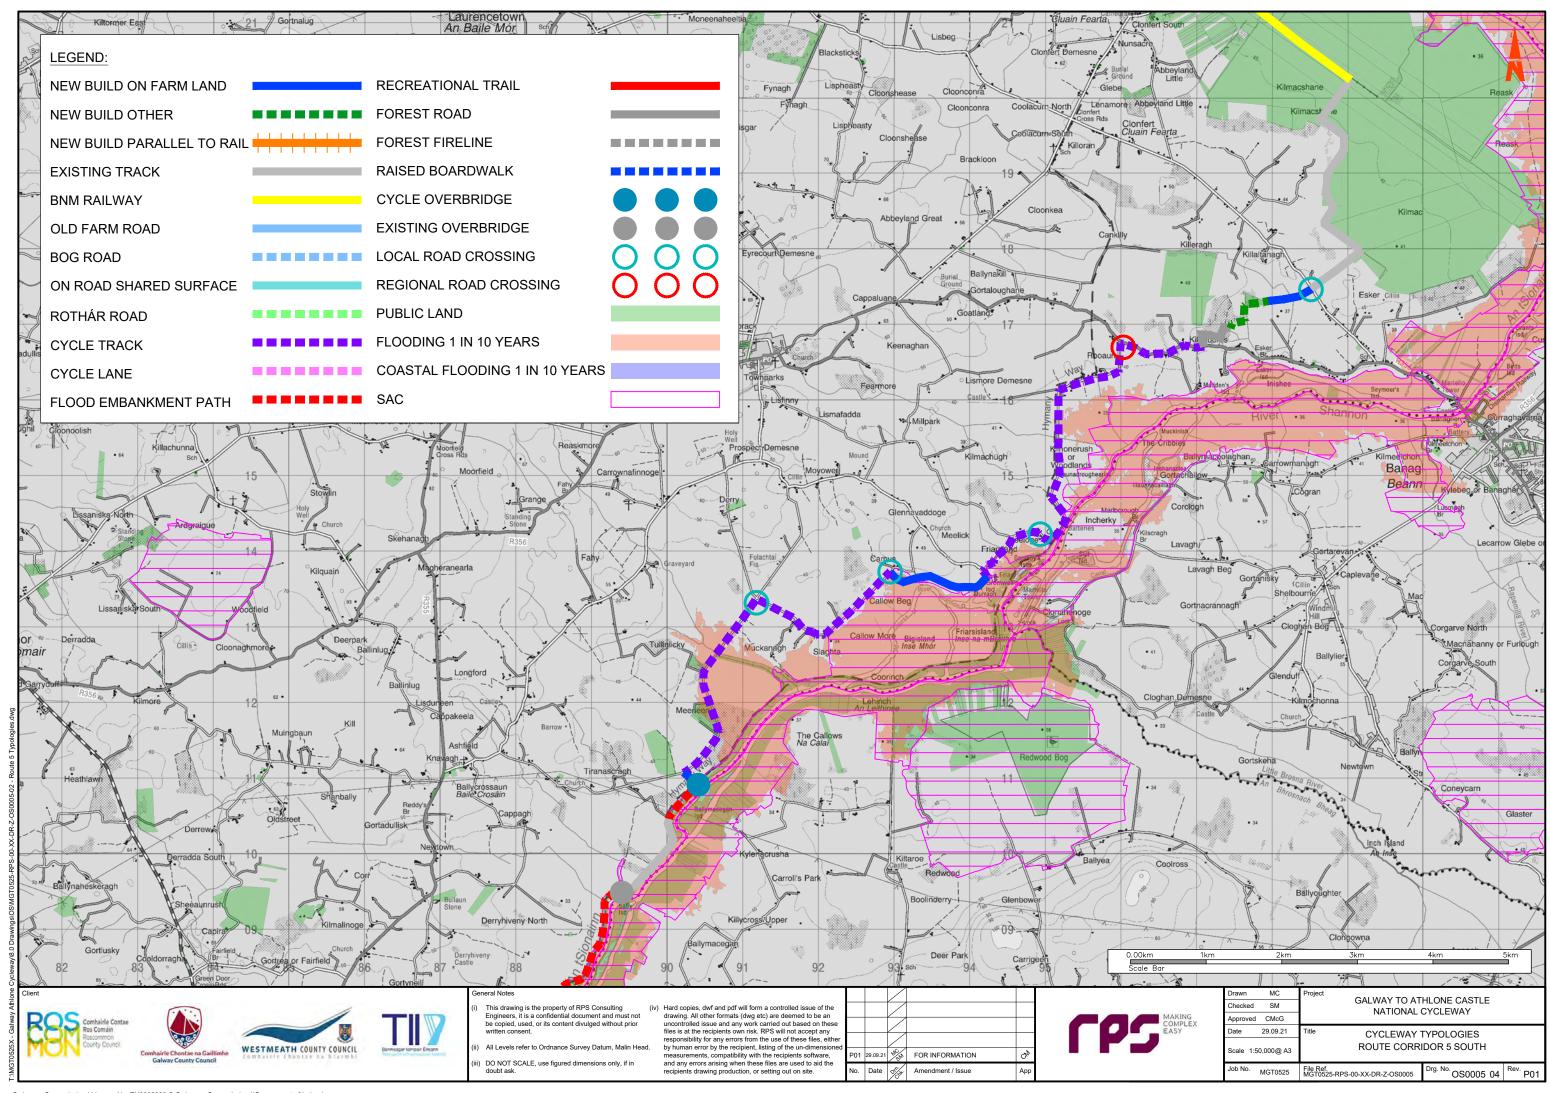

## **Volume D - Stage 2 Route Corridor Options**

| Section | Content                 |                               |                                   |
|---------|-------------------------|-------------------------------|-----------------------------------|
| D1      | Route Maps and Features |                               |                                   |
|         | MGT0525-RPS-00-XX-DR-   | -Z-OS0001-01                  | Route 1 Features                  |
|         | • MGT0525-RPS-00-XX-DR- | -Z-OS0001-02                  | Route 1 Typologies                |
|         | MGT0525-RPS-00-XX-DR-   | -Z-OS0002-01                  | Route 2 Features                  |
|         | • MGT0525-RPS-00-XX-DR- | -Z-OS0002-02                  | Route 2 Typologies                |
|         | • MGT0525-RPS-00-XX-DR- | -Z-OS0003-01                  | Route 3 Features                  |
|         | • MGT0525-RPS-00-XX-DR- | -Z-OS0003-02                  | Route 3 Typologies                |
|         | • MGT0525-RPS-00-XX-DR- | -Z-OS0004-01                  | Route 4 Features                  |
|         | • MGT0525-RPS-00-XX-DR- | -Z-OS0004-02                  | Route 4 Typologies                |
|         | • MGT0525-RPS-00-XX-DR- | -Z-OS0005-01                  | Route 5 Features                  |
|         | • MGT0525-RPS-00-XX-DR- | -Z-OS0005-02                  | Route 5 Typologies                |
|         | • MGT0525-RPS-00-XX-DR- | -Z-OS0007                     | Athlone                           |
|         | • MGT0525-RPS-00-XX-DR- | -Z-OS0009                     | Galway to Oranmore                |
| D2      | Agriculture             |                               |                                   |
|         | • MGT0525Arc0034A01     | Corine Data                   |                                   |
|         | • MGT0525Arc0030A01     | Average Farm Siz              | ze by Electoral Division          |
|         | • MGT0525Arc0031A01     | Farming Intensity             | by Electoral Division             |
|         | • MGT0525Arc0032A01     | Dairy Farming Inte            | ensity by Electoral Division      |
| D3      | Ecology                 |                               |                                   |
|         | • MGT0525Arc0026A01     | European and Na               | tional Designated Sites - Route 1 |
|         | • MGT0525Arc0026A01     | European and Na               | tional Designated Sites - Route 2 |
|         | • MGT0525Arc0026A01     | European and Na               | tional Designated Sites - Route 3 |
|         | • MGT0525Arc0026A01     | European and Na               | tional Designated Sites - Route 4 |
|         | • MGT0525Arc0026A01     | European and Na               | tional Designated Sites - Route 5 |
|         | • MGT0525Arc0027A01     | Ecological Recept             | tors - Route 1                    |
|         | • MGT0525Arc0027A01     | Ecological Recept             | tors - Route 2                    |
|         | • MGT0525Arc0027A01     | Ecological Recept             | tors - Route 3                    |
|         | • MGT0525Arc0027A01     | Ecological Recept             | tors - Route 4                    |
|         | • MGT0525Arc0027A01     | Ecological Recept             | tors - Route 5                    |
| D4      | Cultural Heritage       |                               |                                   |
|         | • MGT0525Arc0017A01     | Archaeological Ar<br>Features | chitectural and Cultural Heritage |
|         | • MGT0525Arc0040A01     | Cultural Heritage             | - Route 1                         |
|         | • MGT0525Arc0040A01     | Cultural Heritage             | - Route 2                         |
|         | • MGT0525Arc0040A01     | Cultural Heritage             | - Route 3                         |
|         | • MGT0525Arc0040A01     | Cultural Heritage             | - Route 4                         |