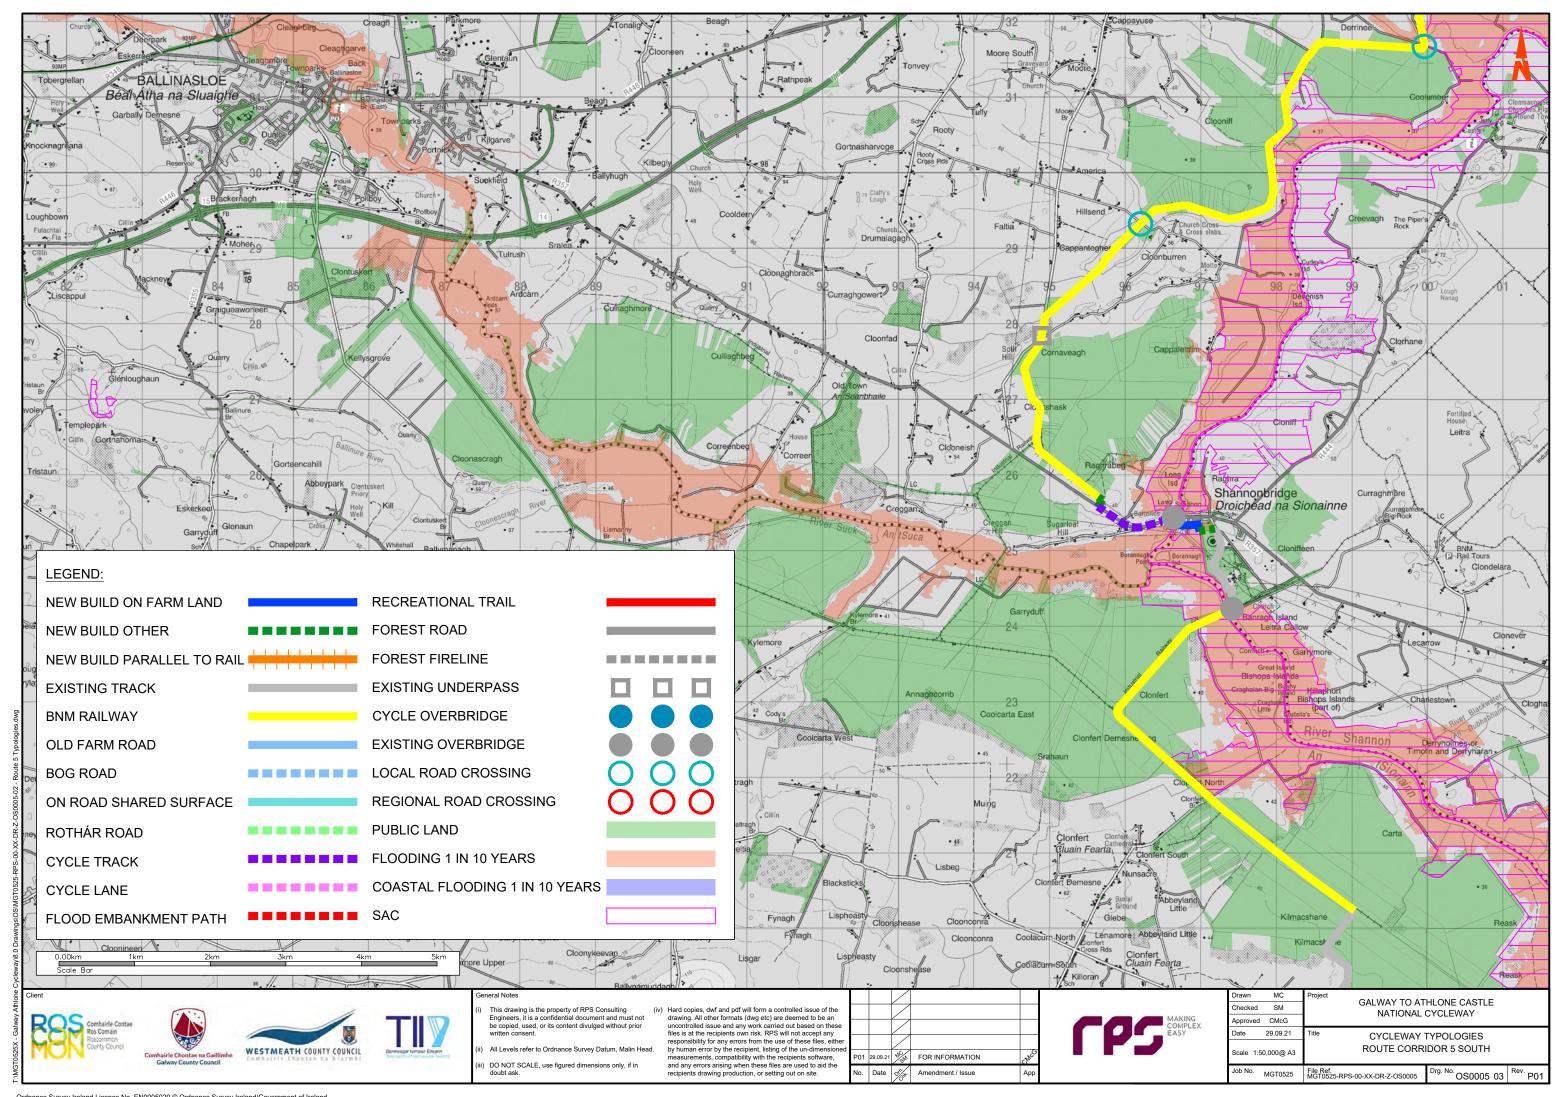

## **Volume D - Stage 2 Route Corridor Options**

| Section | Content                 |                               |                                   |
|---------|-------------------------|-------------------------------|-----------------------------------|
| D1      | Route Maps and Features |                               |                                   |
|         | MGT0525-RPS-00-XX-DR-   | -Z-OS0001-01                  | Route 1 Features                  |
|         | • MGT0525-RPS-00-XX-DR- | -Z-OS0001-02                  | Route 1 Typologies                |
|         | MGT0525-RPS-00-XX-DR-   | -Z-OS0002-01                  | Route 2 Features                  |
|         | • MGT0525-RPS-00-XX-DR- | -Z-OS0002-02                  | Route 2 Typologies                |
|         | • MGT0525-RPS-00-XX-DR- | -Z-OS0003-01                  | Route 3 Features                  |
|         | • MGT0525-RPS-00-XX-DR- | -Z-OS0003-02                  | Route 3 Typologies                |
|         | • MGT0525-RPS-00-XX-DR- | -Z-OS0004-01                  | Route 4 Features                  |
|         | • MGT0525-RPS-00-XX-DR- | -Z-OS0004-02                  | Route 4 Typologies                |
|         | • MGT0525-RPS-00-XX-DR- | -Z-OS0005-01                  | Route 5 Features                  |
|         | • MGT0525-RPS-00-XX-DR- | -Z-OS0005-02                  | Route 5 Typologies                |
|         | • MGT0525-RPS-00-XX-DR- | -Z-OS0007                     | Athlone                           |
|         | • MGT0525-RPS-00-XX-DR- | -Z-OS0009                     | Galway to Oranmore                |
| D2      | Agriculture             |                               |                                   |
|         | • MGT0525Arc0034A01     | Corine Data                   |                                   |
|         | • MGT0525Arc0030A01     | Average Farm Siz              | ze by Electoral Division          |
|         | • MGT0525Arc0031A01     | Farming Intensity             | by Electoral Division             |
|         | • MGT0525Arc0032A01     | Dairy Farming Inte            | ensity by Electoral Division      |
| D3      | Ecology                 |                               |                                   |
|         | • MGT0525Arc0026A01     | European and Na               | tional Designated Sites - Route 1 |
|         | • MGT0525Arc0026A01     | European and Na               | tional Designated Sites - Route 2 |
|         | • MGT0525Arc0026A01     | European and Na               | tional Designated Sites - Route 3 |
|         | • MGT0525Arc0026A01     | European and Na               | tional Designated Sites - Route 4 |
|         | • MGT0525Arc0026A01     | European and Na               | tional Designated Sites - Route 5 |
|         | • MGT0525Arc0027A01     | Ecological Recept             | tors - Route 1                    |
|         | • MGT0525Arc0027A01     | Ecological Recept             | tors - Route 2                    |
|         | • MGT0525Arc0027A01     | Ecological Recept             | tors - Route 3                    |
|         | • MGT0525Arc0027A01     | Ecological Recept             | tors - Route 4                    |
|         | • MGT0525Arc0027A01     | Ecological Recept             | tors - Route 5                    |
| D4      | Cultural Heritage       |                               |                                   |
|         | • MGT0525Arc0017A01     | Archaeological Ar<br>Features | chitectural and Cultural Heritage |
|         | • MGT0525Arc0040A01     | Cultural Heritage             | - Route 1                         |
|         | • MGT0525Arc0040A01     | Cultural Heritage             | - Route 2                         |
|         | • MGT0525Arc0040A01     | Cultural Heritage             | - Route 3                         |
|         | • MGT0525Arc0040A01     | Cultural Heritage             | - Route 4                         |