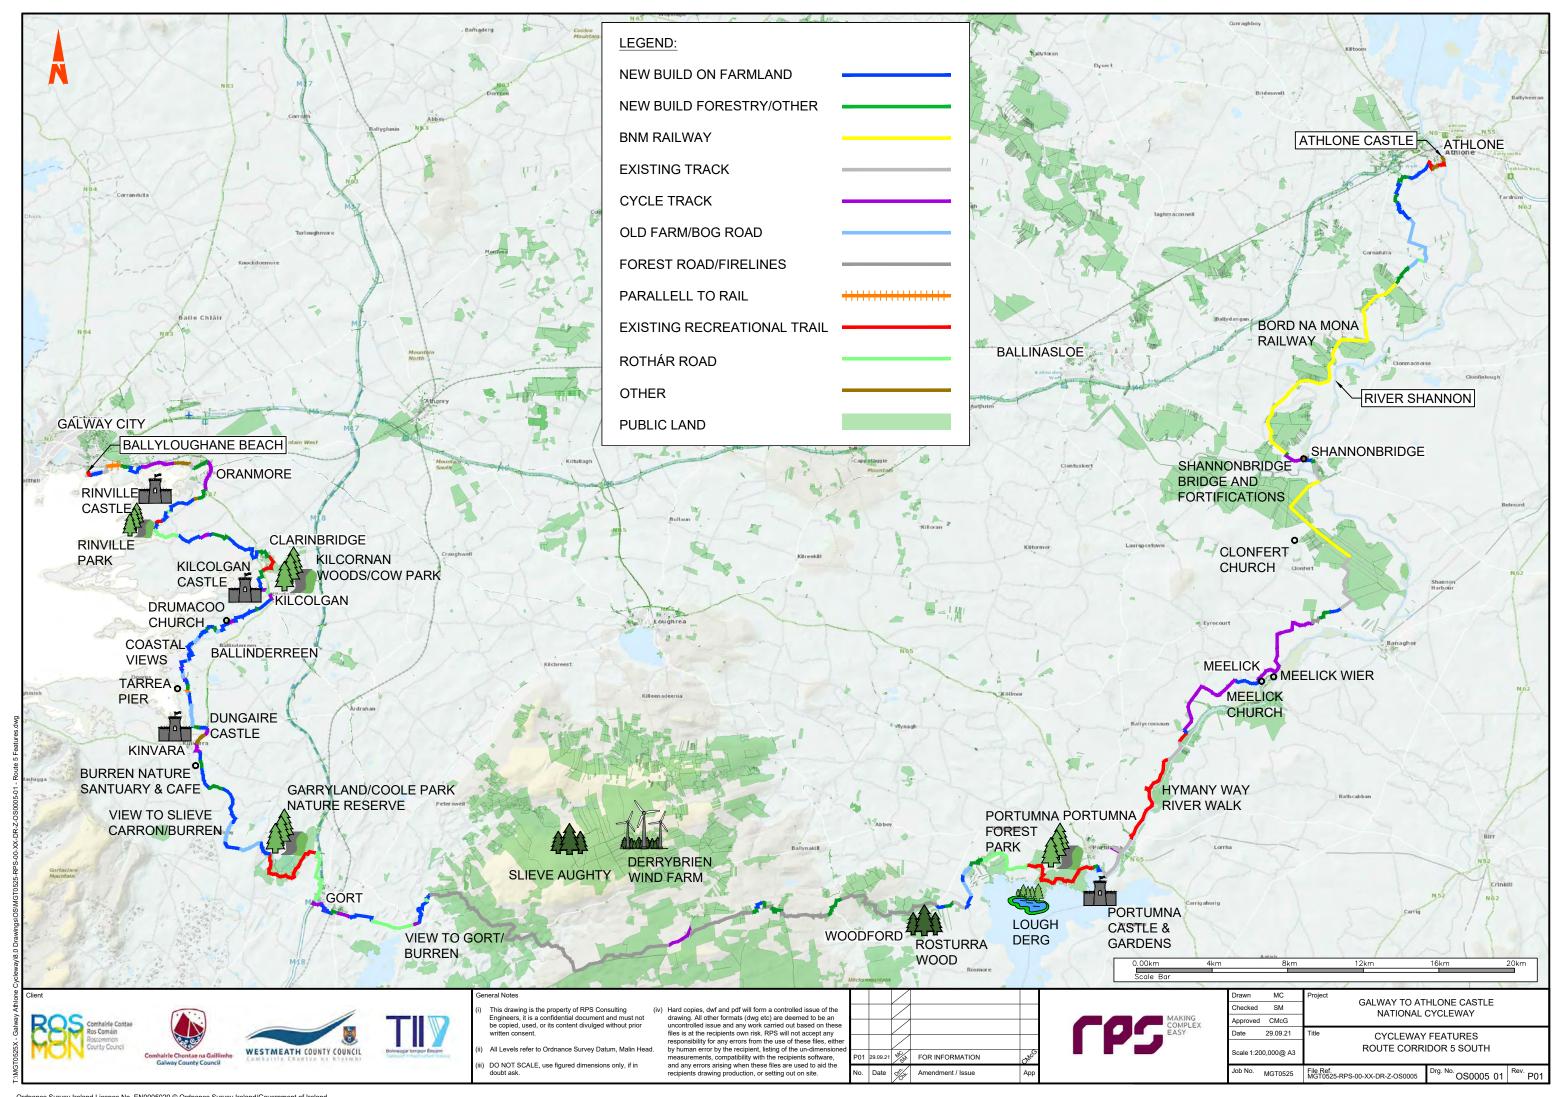

## **Volume D - Stage 2 Route Corridor Options**

| Section | Content                 |                               |                                   |
|---------|-------------------------|-------------------------------|-----------------------------------|
| D1      | Route Maps and Features |                               |                                   |
|         | MGT0525-RPS-00-XX-DR-   | -Z-OS0001-01                  | Route 1 Features                  |
|         | • MGT0525-RPS-00-XX-DR- | -Z-OS0001-02                  | Route 1 Typologies                |
|         | MGT0525-RPS-00-XX-DR-   | -Z-OS0002-01                  | Route 2 Features                  |
|         | • MGT0525-RPS-00-XX-DR- | -Z-OS0002-02                  | Route 2 Typologies                |
|         | • MGT0525-RPS-00-XX-DR- | -Z-OS0003-01                  | Route 3 Features                  |
|         | • MGT0525-RPS-00-XX-DR- | -Z-OS0003-02                  | Route 3 Typologies                |
|         | • MGT0525-RPS-00-XX-DR- | -Z-OS0004-01                  | Route 4 Features                  |
|         | • MGT0525-RPS-00-XX-DR- | -Z-OS0004-02                  | Route 4 Typologies                |
|         | • MGT0525-RPS-00-XX-DR- | -Z-OS0005-01                  | Route 5 Features                  |
|         | • MGT0525-RPS-00-XX-DR- | -Z-OS0005-02                  | Route 5 Typologies                |
|         | • MGT0525-RPS-00-XX-DR- | -Z-OS0007                     | Athlone                           |
|         | • MGT0525-RPS-00-XX-DR- | -Z-OS0009                     | Galway to Oranmore                |
| D2      | Agriculture             |                               |                                   |
|         | • MGT0525Arc0034A01     | Corine Data                   |                                   |
|         | • MGT0525Arc0030A01     | Average Farm Siz              | ze by Electoral Division          |
|         | • MGT0525Arc0031A01     | Farming Intensity             | by Electoral Division             |
|         | • MGT0525Arc0032A01     | Dairy Farming Inte            | ensity by Electoral Division      |
| D3      | Ecology                 |                               |                                   |
|         | • MGT0525Arc0026A01     | European and Na               | tional Designated Sites - Route 1 |
|         | • MGT0525Arc0026A01     | European and Na               | tional Designated Sites - Route 2 |
|         | • MGT0525Arc0026A01     | European and Na               | tional Designated Sites - Route 3 |
|         | • MGT0525Arc0026A01     | European and Na               | tional Designated Sites - Route 4 |
|         | • MGT0525Arc0026A01     | European and Na               | tional Designated Sites - Route 5 |
|         | • MGT0525Arc0027A01     | Ecological Recept             | tors - Route 1                    |
|         | • MGT0525Arc0027A01     | Ecological Recept             | tors - Route 2                    |
|         | • MGT0525Arc0027A01     | Ecological Recept             | tors - Route 3                    |
|         | • MGT0525Arc0027A01     | Ecological Recept             | tors - Route 4                    |
|         | • MGT0525Arc0027A01     | Ecological Recept             | tors - Route 5                    |
| D4      | Cultural Heritage       |                               |                                   |
|         | • MGT0525Arc0017A01     | Archaeological Ar<br>Features | chitectural and Cultural Heritage |
|         | • MGT0525Arc0040A01     | Cultural Heritage             | - Route 1                         |
|         | • MGT0525Arc0040A01     | Cultural Heritage             | - Route 2                         |
|         | • MGT0525Arc0040A01     | Cultural Heritage             | - Route 3                         |
|         | • MGT0525Arc0040A01     | Cultural Heritage             | - Route 4                         |