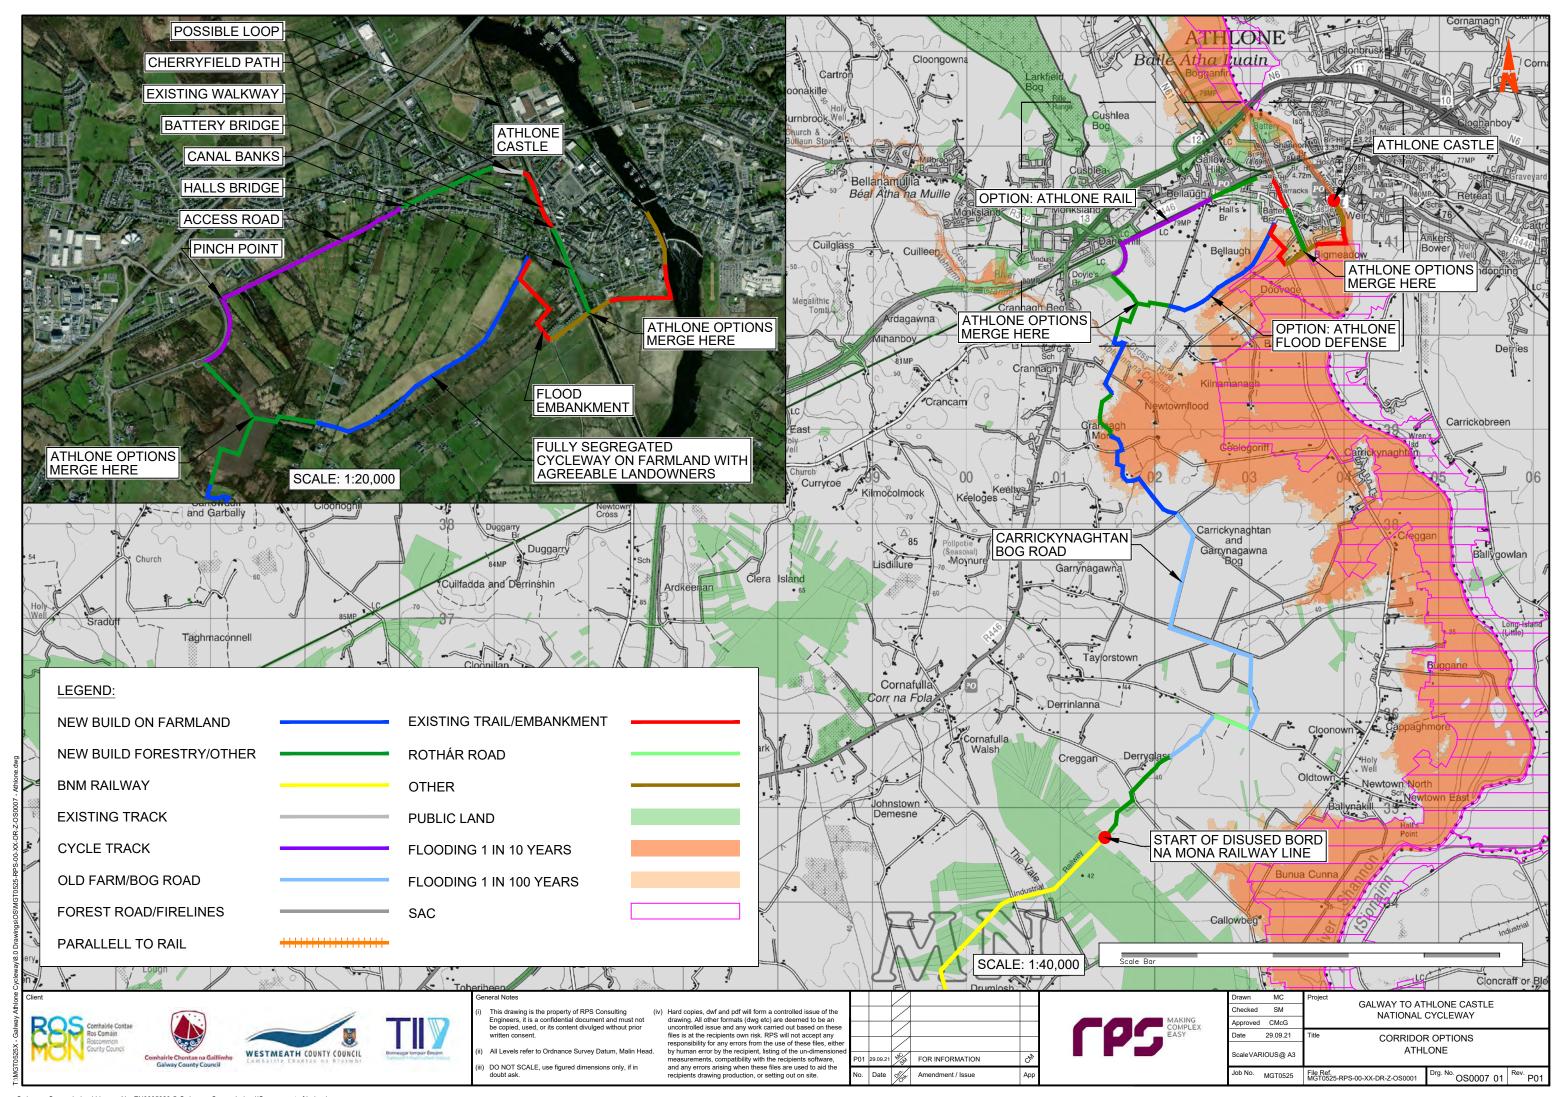

## **Volume D - Stage 2 Route Corridor Options**

| Section | Content                 |                               |                                   |
|---------|-------------------------|-------------------------------|-----------------------------------|
| D1      | Route Maps and Features |                               |                                   |
|         | MGT0525-RPS-00-XX-DR-   | -Z-OS0001-01                  | Route 1 Features                  |
|         | • MGT0525-RPS-00-XX-DR- | -Z-OS0001-02                  | Route 1 Typologies                |
|         | MGT0525-RPS-00-XX-DR-   | -Z-OS0002-01                  | Route 2 Features                  |
|         | • MGT0525-RPS-00-XX-DR- | -Z-OS0002-02                  | Route 2 Typologies                |
|         | • MGT0525-RPS-00-XX-DR- | -Z-OS0003-01                  | Route 3 Features                  |
|         | • MGT0525-RPS-00-XX-DR- | -Z-OS0003-02                  | Route 3 Typologies                |
|         | • MGT0525-RPS-00-XX-DR- | -Z-OS0004-01                  | Route 4 Features                  |
|         | • MGT0525-RPS-00-XX-DR- | -Z-OS0004-02                  | Route 4 Typologies                |
|         | • MGT0525-RPS-00-XX-DR- | -Z-OS0005-01                  | Route 5 Features                  |
|         | • MGT0525-RPS-00-XX-DR- | -Z-OS0005-02                  | Route 5 Typologies                |
|         | • MGT0525-RPS-00-XX-DR- | -Z-OS0007                     | Athlone                           |
|         | • MGT0525-RPS-00-XX-DR- | -Z-OS0009                     | Galway to Oranmore                |
| D2      | Agriculture             |                               |                                   |
|         | • MGT0525Arc0034A01     | Corine Data                   |                                   |
|         | • MGT0525Arc0030A01     | Average Farm Siz              | ze by Electoral Division          |
|         | • MGT0525Arc0031A01     | Farming Intensity             | by Electoral Division             |
|         | • MGT0525Arc0032A01     | Dairy Farming Inte            | ensity by Electoral Division      |
| D3      | Ecology                 |                               |                                   |
|         | • MGT0525Arc0026A01     | European and Na               | tional Designated Sites - Route 1 |
|         | • MGT0525Arc0026A01     | European and Na               | tional Designated Sites - Route 2 |
|         | • MGT0525Arc0026A01     | European and Na               | tional Designated Sites - Route 3 |
|         | • MGT0525Arc0026A01     | European and Na               | tional Designated Sites - Route 4 |
|         | • MGT0525Arc0026A01     | European and Na               | tional Designated Sites - Route 5 |
|         | • MGT0525Arc0027A01     | Ecological Recept             | tors - Route 1                    |
|         | • MGT0525Arc0027A01     | Ecological Recept             | tors - Route 2                    |
|         | • MGT0525Arc0027A01     | Ecological Recept             | tors - Route 3                    |
|         | • MGT0525Arc0027A01     | Ecological Recept             | tors - Route 4                    |
|         | • MGT0525Arc0027A01     | Ecological Recept             | tors - Route 5                    |
| D4      | Cultural Heritage       |                               |                                   |
|         | • MGT0525Arc0017A01     | Archaeological Ar<br>Features | chitectural and Cultural Heritage |
|         | • MGT0525Arc0040A01     | Cultural Heritage             | - Route 1                         |
|         | • MGT0525Arc0040A01     | Cultural Heritage             | - Route 2                         |
|         | • MGT0525Arc0040A01     | Cultural Heritage             | - Route 3                         |
|         | • MGT0525Arc0040A01     | Cultural Heritage             | - Route 4                         |