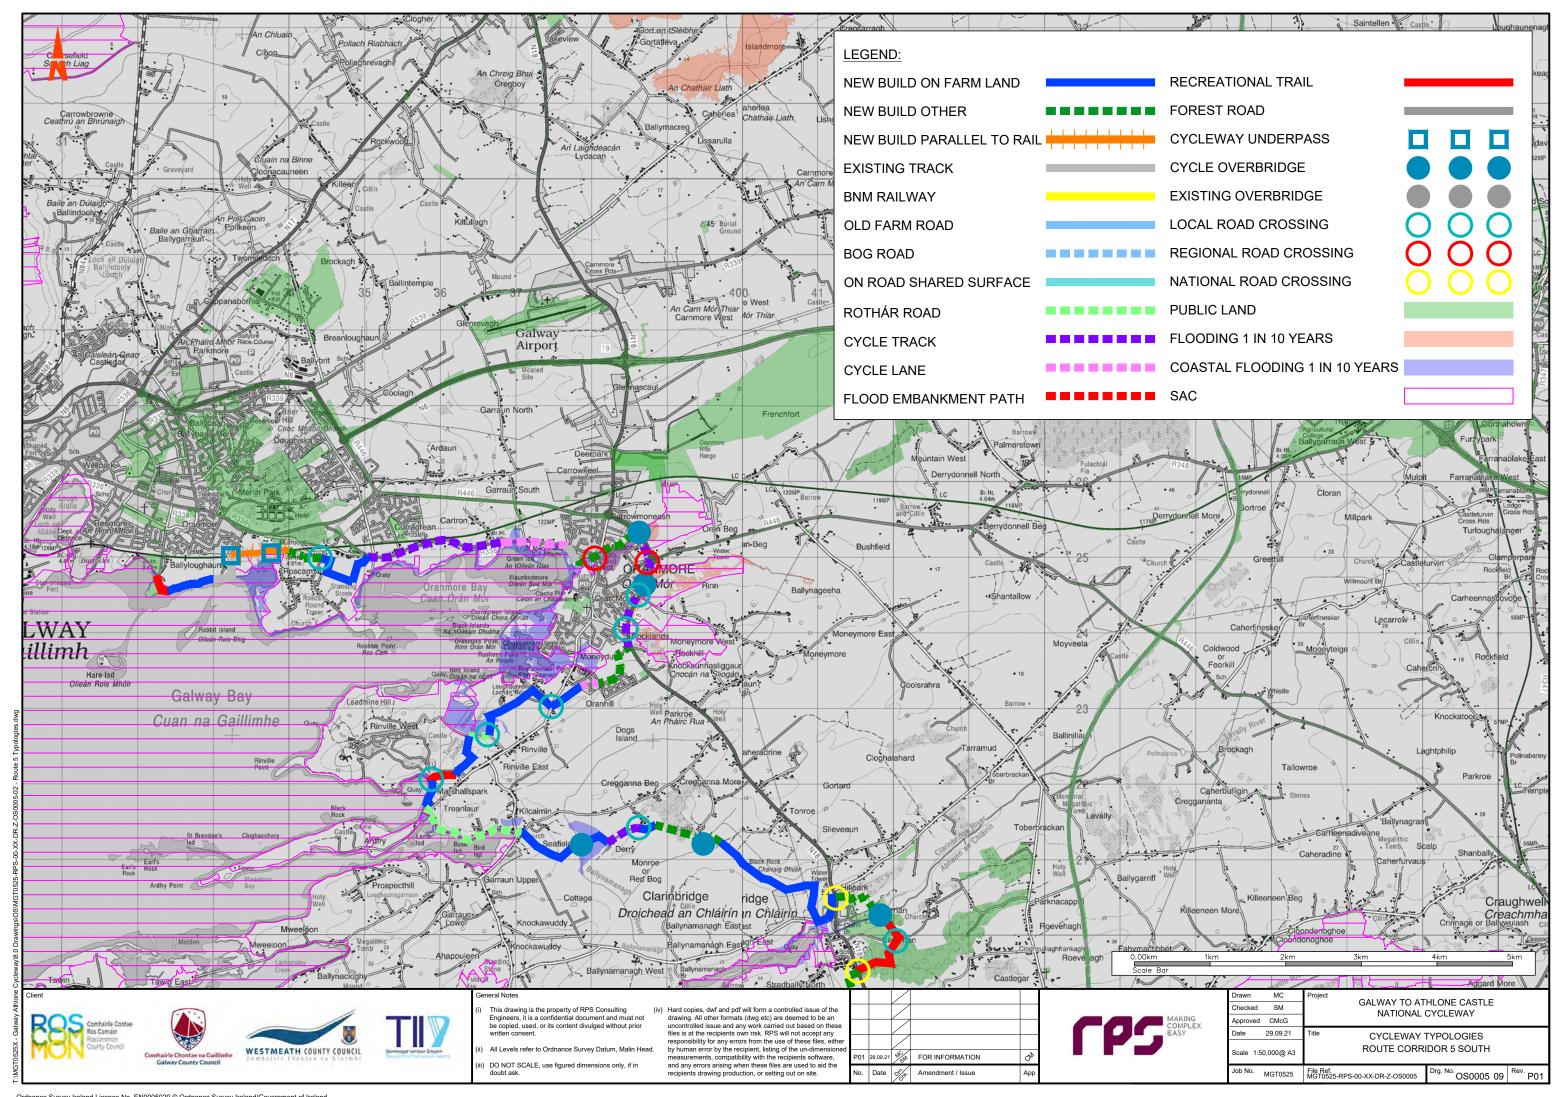

## **Volume D - Stage 2 Route Corridor Options**

| Section | Content                 |                               |                                   |
|---------|-------------------------|-------------------------------|-----------------------------------|
| D1      | Route Maps and Features |                               |                                   |
|         | MGT0525-RPS-00-XX-DR-   | -Z-OS0001-01                  | Route 1 Features                  |
|         | • MGT0525-RPS-00-XX-DR- | -Z-OS0001-02                  | Route 1 Typologies                |
|         | MGT0525-RPS-00-XX-DR-   | -Z-OS0002-01                  | Route 2 Features                  |
|         | • MGT0525-RPS-00-XX-DR- | -Z-OS0002-02                  | Route 2 Typologies                |
|         | • MGT0525-RPS-00-XX-DR- | -Z-OS0003-01                  | Route 3 Features                  |
|         | • MGT0525-RPS-00-XX-DR- | -Z-OS0003-02                  | Route 3 Typologies                |
|         | • MGT0525-RPS-00-XX-DR- | -Z-OS0004-01                  | Route 4 Features                  |
|         | • MGT0525-RPS-00-XX-DR- | -Z-OS0004-02                  | Route 4 Typologies                |
|         | • MGT0525-RPS-00-XX-DR- | -Z-OS0005-01                  | Route 5 Features                  |
|         | • MGT0525-RPS-00-XX-DR- | -Z-OS0005-02                  | Route 5 Typologies                |
|         | • MGT0525-RPS-00-XX-DR- | -Z-OS0007                     | Athlone                           |
|         | • MGT0525-RPS-00-XX-DR- | -Z-OS0009                     | Galway to Oranmore                |
| D2      | Agriculture             |                               |                                   |
|         | • MGT0525Arc0034A01     | Corine Data                   |                                   |
|         | • MGT0525Arc0030A01     | Average Farm Siz              | ze by Electoral Division          |
|         | • MGT0525Arc0031A01     | Farming Intensity             | by Electoral Division             |
|         | • MGT0525Arc0032A01     | Dairy Farming Inte            | ensity by Electoral Division      |
| D3      | Ecology                 |                               |                                   |
|         | • MGT0525Arc0026A01     | European and Na               | tional Designated Sites - Route 1 |
|         | • MGT0525Arc0026A01     | European and Na               | tional Designated Sites - Route 2 |
|         | • MGT0525Arc0026A01     | European and Na               | tional Designated Sites - Route 3 |
|         | • MGT0525Arc0026A01     | European and Na               | tional Designated Sites - Route 4 |
|         | • MGT0525Arc0026A01     | European and Na               | tional Designated Sites - Route 5 |
|         | • MGT0525Arc0027A01     | Ecological Recept             | tors - Route 1                    |
|         | • MGT0525Arc0027A01     | Ecological Recept             | tors - Route 2                    |
|         | • MGT0525Arc0027A01     | Ecological Recept             | tors - Route 3                    |
|         | • MGT0525Arc0027A01     | Ecological Recept             | tors - Route 4                    |
|         | • MGT0525Arc0027A01     | Ecological Recept             | tors - Route 5                    |
| D4      | Cultural Heritage       |                               |                                   |
|         | • MGT0525Arc0017A01     | Archaeological Ar<br>Features | chitectural and Cultural Heritage |
|         | • MGT0525Arc0040A01     | Cultural Heritage             | - Route 1                         |
|         | • MGT0525Arc0040A01     | Cultural Heritage             | - Route 2                         |
|         | • MGT0525Arc0040A01     | Cultural Heritage             | - Route 3                         |
|         | • MGT0525Arc0040A01     | Cultural Heritage             | - Route 4                         |