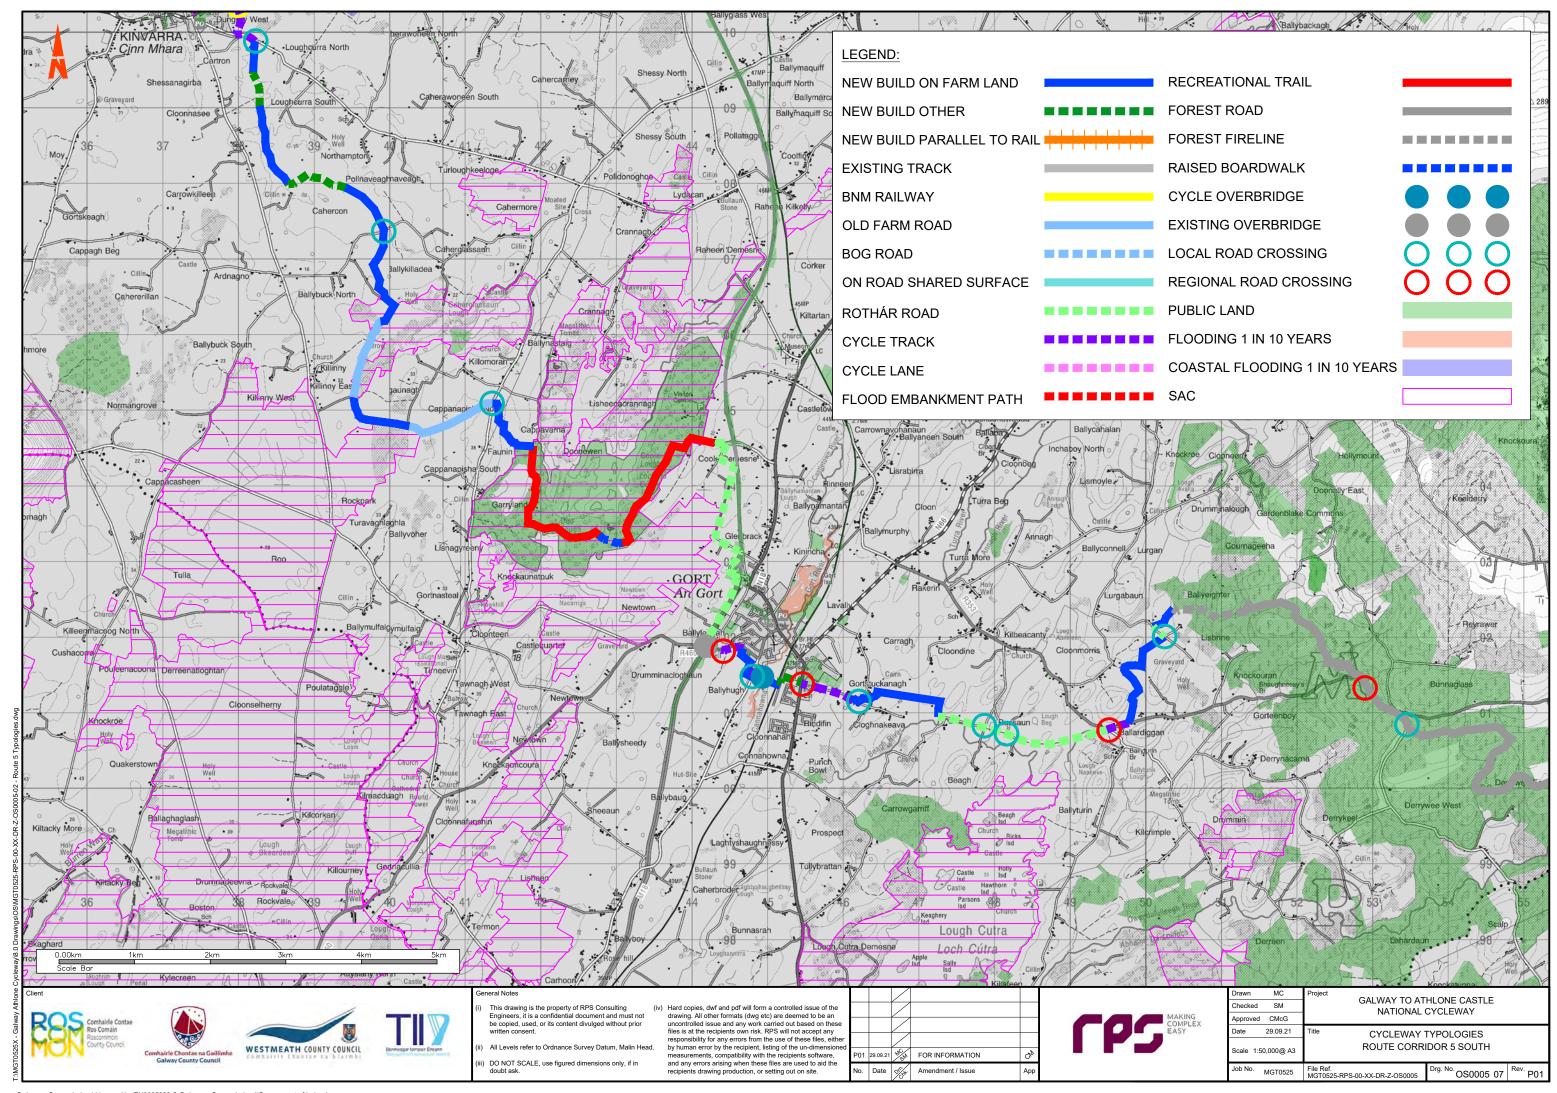

## **Volume D - Stage 2 Route Corridor Options**

| Section | Content                 |                               |                                   |
|---------|-------------------------|-------------------------------|-----------------------------------|
| D1      | Route Maps and Features |                               |                                   |
|         | MGT0525-RPS-00-XX-DR-   | -Z-OS0001-01                  | Route 1 Features                  |
|         | • MGT0525-RPS-00-XX-DR- | -Z-OS0001-02                  | Route 1 Typologies                |
|         | MGT0525-RPS-00-XX-DR-   | -Z-OS0002-01                  | Route 2 Features                  |
|         | • MGT0525-RPS-00-XX-DR- | -Z-OS0002-02                  | Route 2 Typologies                |
|         | • MGT0525-RPS-00-XX-DR- | -Z-OS0003-01                  | Route 3 Features                  |
|         | • MGT0525-RPS-00-XX-DR- | -Z-OS0003-02                  | Route 3 Typologies                |
|         | • MGT0525-RPS-00-XX-DR- | -Z-OS0004-01                  | Route 4 Features                  |
|         | • MGT0525-RPS-00-XX-DR- | -Z-OS0004-02                  | Route 4 Typologies                |
|         | • MGT0525-RPS-00-XX-DR- | -Z-OS0005-01                  | Route 5 Features                  |
|         | • MGT0525-RPS-00-XX-DR- | -Z-OS0005-02                  | Route 5 Typologies                |
|         | • MGT0525-RPS-00-XX-DR- | -Z-OS0007                     | Athlone                           |
|         | • MGT0525-RPS-00-XX-DR- | -Z-OS0009                     | Galway to Oranmore                |
| D2      | Agriculture             |                               |                                   |
|         | • MGT0525Arc0034A01     | Corine Data                   |                                   |
|         | • MGT0525Arc0030A01     | Average Farm Siz              | ze by Electoral Division          |
|         | • MGT0525Arc0031A01     | Farming Intensity             | by Electoral Division             |
|         | • MGT0525Arc0032A01     | Dairy Farming Inte            | ensity by Electoral Division      |
| D3      | Ecology                 |                               |                                   |
|         | • MGT0525Arc0026A01     | European and Na               | tional Designated Sites - Route 1 |
|         | • MGT0525Arc0026A01     | European and Na               | tional Designated Sites - Route 2 |
|         | • MGT0525Arc0026A01     | European and Na               | tional Designated Sites - Route 3 |
|         | • MGT0525Arc0026A01     | European and Na               | tional Designated Sites - Route 4 |
|         | • MGT0525Arc0026A01     | European and Na               | tional Designated Sites - Route 5 |
|         | • MGT0525Arc0027A01     | Ecological Recept             | tors - Route 1                    |
|         | • MGT0525Arc0027A01     | Ecological Recept             | tors - Route 2                    |
|         | • MGT0525Arc0027A01     | Ecological Recept             | tors - Route 3                    |
|         | • MGT0525Arc0027A01     | Ecological Recept             | tors - Route 4                    |
|         | • MGT0525Arc0027A01     | Ecological Recept             | tors - Route 5                    |
| D4      | Cultural Heritage       |                               |                                   |
|         | • MGT0525Arc0017A01     | Archaeological Ar<br>Features | chitectural and Cultural Heritage |
|         | • MGT0525Arc0040A01     | Cultural Heritage             | - Route 1                         |
|         | • MGT0525Arc0040A01     | Cultural Heritage             | - Route 2                         |
|         | • MGT0525Arc0040A01     | Cultural Heritage             | - Route 3                         |
|         | • MGT0525Arc0040A01     | Cultural Heritage             | - Route 4                         |