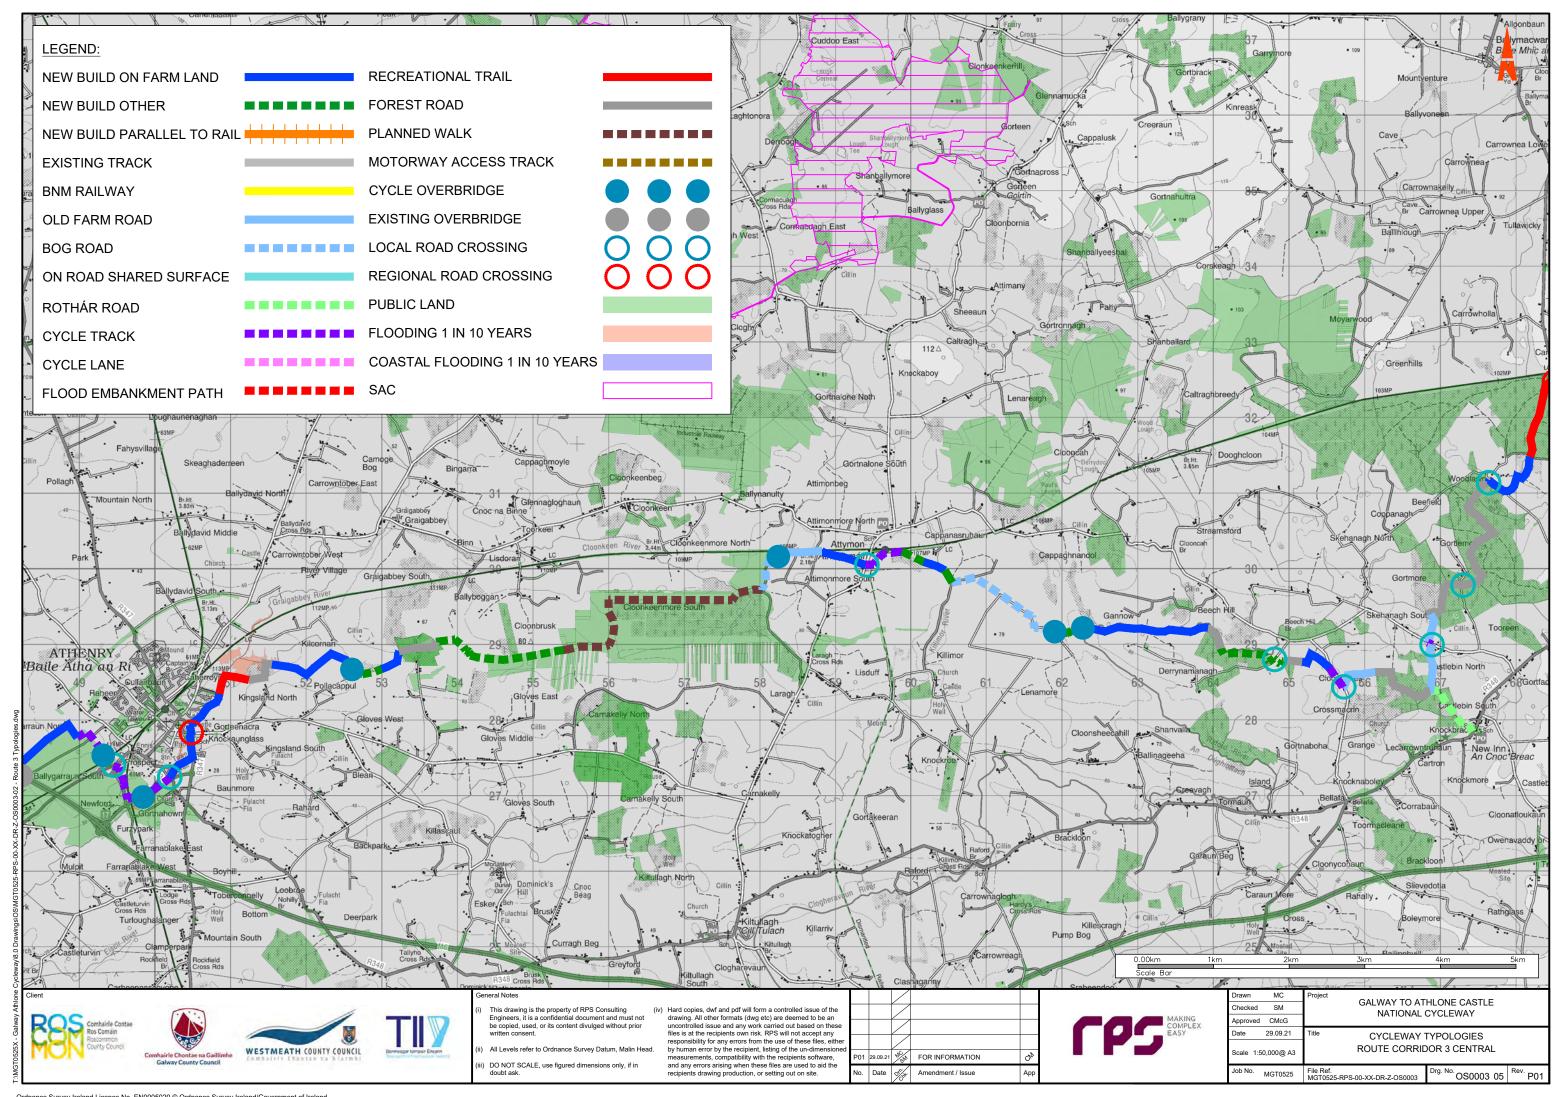

## **Volume D - Stage 2 Route Corridor Options**

| Section | Content                 |                               |                                   |
|---------|-------------------------|-------------------------------|-----------------------------------|
| D1      | Route Maps and Features |                               |                                   |
|         | MGT0525-RPS-00-XX-DR-   | -Z-OS0001-01                  | Route 1 Features                  |
|         | • MGT0525-RPS-00-XX-DR- | -Z-OS0001-02                  | Route 1 Typologies                |
|         | MGT0525-RPS-00-XX-DR-   | -Z-OS0002-01                  | Route 2 Features                  |
|         | • MGT0525-RPS-00-XX-DR- | -Z-OS0002-02                  | Route 2 Typologies                |
|         | • MGT0525-RPS-00-XX-DR- | -Z-OS0003-01                  | Route 3 Features                  |
|         | • MGT0525-RPS-00-XX-DR- | -Z-OS0003-02                  | Route 3 Typologies                |
|         | • MGT0525-RPS-00-XX-DR- | -Z-OS0004-01                  | Route 4 Features                  |
|         | • MGT0525-RPS-00-XX-DR- | -Z-OS0004-02                  | Route 4 Typologies                |
|         | • MGT0525-RPS-00-XX-DR- | -Z-OS0005-01                  | Route 5 Features                  |
|         | • MGT0525-RPS-00-XX-DR- | -Z-OS0005-02                  | Route 5 Typologies                |
|         | • MGT0525-RPS-00-XX-DR- | -Z-OS0007                     | Athlone                           |
|         | • MGT0525-RPS-00-XX-DR- | -Z-OS0009                     | Galway to Oranmore                |
| D2      | Agriculture             |                               |                                   |
|         | • MGT0525Arc0034A01     | Corine Data                   |                                   |
|         | • MGT0525Arc0030A01     | Average Farm Siz              | ze by Electoral Division          |
|         | • MGT0525Arc0031A01     | Farming Intensity             | by Electoral Division             |
|         | • MGT0525Arc0032A01     | Dairy Farming Inte            | ensity by Electoral Division      |
| D3      | Ecology                 |                               |                                   |
|         | • MGT0525Arc0026A01     | European and Na               | tional Designated Sites - Route 1 |
|         | • MGT0525Arc0026A01     | European and Na               | tional Designated Sites - Route 2 |
|         | • MGT0525Arc0026A01     | European and Na               | tional Designated Sites - Route 3 |
|         | • MGT0525Arc0026A01     | European and Na               | tional Designated Sites - Route 4 |
|         | • MGT0525Arc0026A01     | European and Na               | tional Designated Sites - Route 5 |
|         | • MGT0525Arc0027A01     | Ecological Recept             | tors - Route 1                    |
|         | • MGT0525Arc0027A01     | Ecological Recept             | tors - Route 2                    |
|         | • MGT0525Arc0027A01     | Ecological Recept             | tors - Route 3                    |
|         | • MGT0525Arc0027A01     | Ecological Recept             | tors - Route 4                    |
|         | • MGT0525Arc0027A01     | Ecological Recept             | tors - Route 5                    |
| D4      | Cultural Heritage       |                               |                                   |
|         | • MGT0525Arc0017A01     | Archaeological Ar<br>Features | chitectural and Cultural Heritage |
|         | • MGT0525Arc0040A01     | Cultural Heritage             | - Route 1                         |
|         | • MGT0525Arc0040A01     | Cultural Heritage             | - Route 2                         |
|         | • MGT0525Arc0040A01     | Cultural Heritage             | - Route 3                         |
|         | • MGT0525Arc0040A01     | Cultural Heritage             | - Route 4                         |