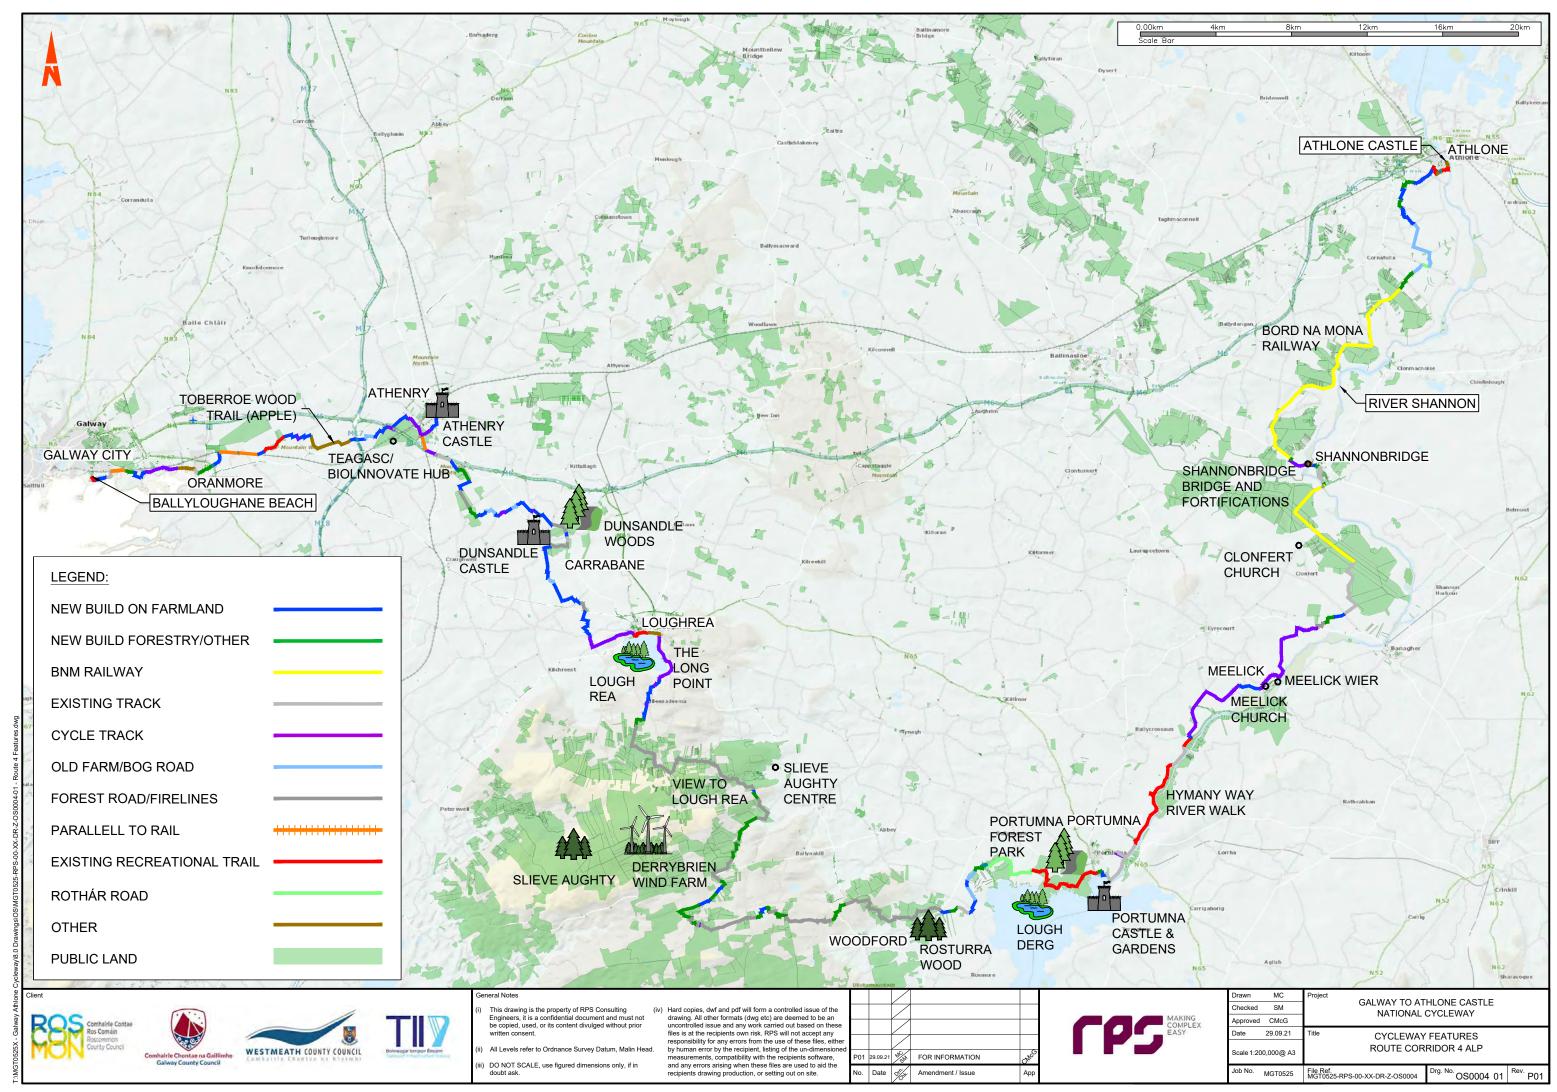

## **Volume D - Stage 2 Route Corridor Options**

| Section | Content                 |                               |                                   |
|---------|-------------------------|-------------------------------|-----------------------------------|
| D1      | Route Maps and Features |                               |                                   |
|         | MGT0525-RPS-00-XX-DR-   | -Z-OS0001-01                  | Route 1 Features                  |
|         | • MGT0525-RPS-00-XX-DR- | -Z-OS0001-02                  | Route 1 Typologies                |
|         | MGT0525-RPS-00-XX-DR-   | -Z-OS0002-01                  | Route 2 Features                  |
|         | • MGT0525-RPS-00-XX-DR- | -Z-OS0002-02                  | Route 2 Typologies                |
|         | • MGT0525-RPS-00-XX-DR- | -Z-OS0003-01                  | Route 3 Features                  |
|         | • MGT0525-RPS-00-XX-DR- | -Z-OS0003-02                  | Route 3 Typologies                |
|         | • MGT0525-RPS-00-XX-DR- | -Z-OS0004-01                  | Route 4 Features                  |
|         | • MGT0525-RPS-00-XX-DR- | -Z-OS0004-02                  | Route 4 Typologies                |
|         | • MGT0525-RPS-00-XX-DR- | -Z-OS0005-01                  | Route 5 Features                  |
|         | • MGT0525-RPS-00-XX-DR- | -Z-OS0005-02                  | Route 5 Typologies                |
|         | • MGT0525-RPS-00-XX-DR- | -Z-OS0007                     | Athlone                           |
|         | • MGT0525-RPS-00-XX-DR- | -Z-OS0009                     | Galway to Oranmore                |
| D2      | Agriculture             |                               |                                   |
|         | • MGT0525Arc0034A01     | Corine Data                   |                                   |
|         | • MGT0525Arc0030A01     | Average Farm Siz              | ze by Electoral Division          |
|         | • MGT0525Arc0031A01     | Farming Intensity             | by Electoral Division             |
|         | • MGT0525Arc0032A01     | Dairy Farming Inte            | ensity by Electoral Division      |
| D3      | Ecology                 |                               |                                   |
|         | • MGT0525Arc0026A01     | European and Na               | tional Designated Sites - Route 1 |
|         | • MGT0525Arc0026A01     | European and Na               | tional Designated Sites - Route 2 |
|         | • MGT0525Arc0026A01     | European and Na               | tional Designated Sites - Route 3 |
|         | • MGT0525Arc0026A01     | European and Na               | tional Designated Sites - Route 4 |
|         | • MGT0525Arc0026A01     | European and Na               | tional Designated Sites - Route 5 |
|         | • MGT0525Arc0027A01     | Ecological Recept             | tors - Route 1                    |
|         | • MGT0525Arc0027A01     | Ecological Recept             | tors - Route 2                    |
|         | • MGT0525Arc0027A01     | Ecological Recept             | tors - Route 3                    |
|         | • MGT0525Arc0027A01     | Ecological Recept             | tors - Route 4                    |
|         | • MGT0525Arc0027A01     | Ecological Recept             | tors - Route 5                    |
| D4      | Cultural Heritage       |                               |                                   |
|         | • MGT0525Arc0017A01     | Archaeological Ar<br>Features | chitectural and Cultural Heritage |
|         | • MGT0525Arc0040A01     | Cultural Heritage             | - Route 1                         |
|         | • MGT0525Arc0040A01     | Cultural Heritage             | - Route 2                         |
|         | • MGT0525Arc0040A01     | Cultural Heritage             | - Route 3                         |
|         | • MGT0525Arc0040A01     | Cultural Heritage             | - Route 4                         |