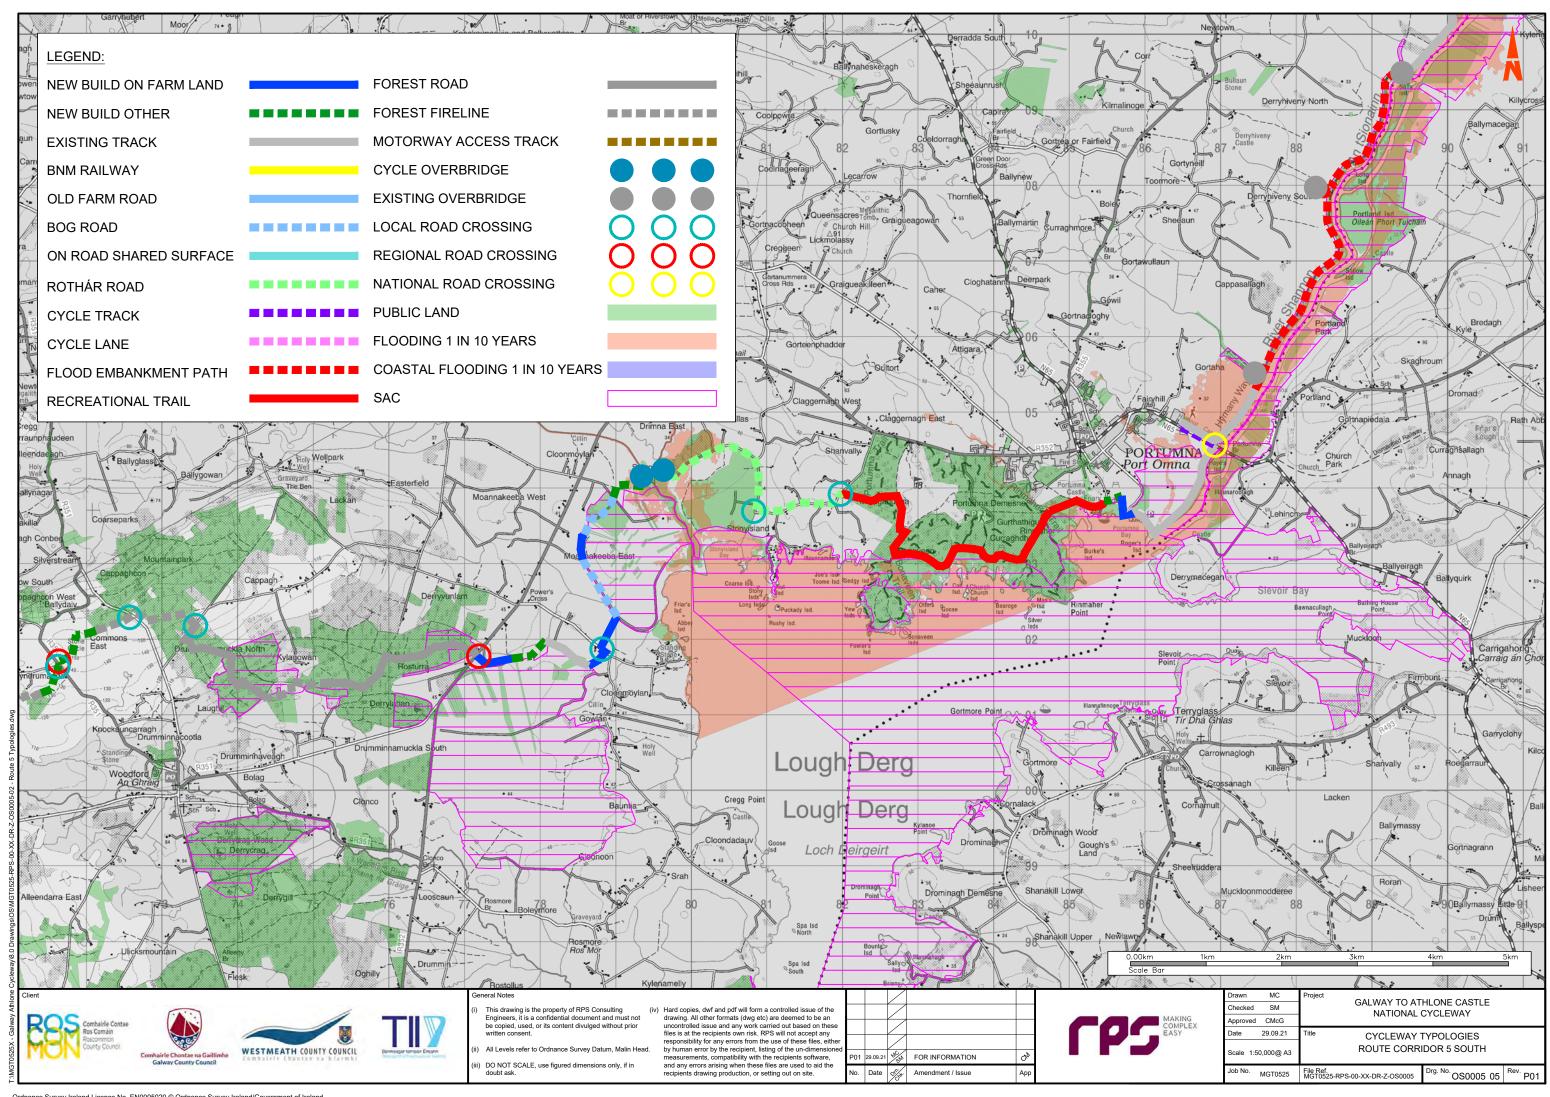

## **Volume D - Stage 2 Route Corridor Options**

| Section | Content                 |                               |                                   |
|---------|-------------------------|-------------------------------|-----------------------------------|
| D1      | Route Maps and Features |                               |                                   |
|         | MGT0525-RPS-00-XX-DR-   | -Z-OS0001-01                  | Route 1 Features                  |
|         | • MGT0525-RPS-00-XX-DR- | -Z-OS0001-02                  | Route 1 Typologies                |
|         | MGT0525-RPS-00-XX-DR-   | -Z-OS0002-01                  | Route 2 Features                  |
|         | • MGT0525-RPS-00-XX-DR- | -Z-OS0002-02                  | Route 2 Typologies                |
|         | • MGT0525-RPS-00-XX-DR- | -Z-OS0003-01                  | Route 3 Features                  |
|         | • MGT0525-RPS-00-XX-DR- | -Z-OS0003-02                  | Route 3 Typologies                |
|         | • MGT0525-RPS-00-XX-DR- | -Z-OS0004-01                  | Route 4 Features                  |
|         | • MGT0525-RPS-00-XX-DR- | -Z-OS0004-02                  | Route 4 Typologies                |
|         | • MGT0525-RPS-00-XX-DR- | -Z-OS0005-01                  | Route 5 Features                  |
|         | • MGT0525-RPS-00-XX-DR- | -Z-OS0005-02                  | Route 5 Typologies                |
|         | • MGT0525-RPS-00-XX-DR- | -Z-OS0007                     | Athlone                           |
|         | • MGT0525-RPS-00-XX-DR- | -Z-OS0009                     | Galway to Oranmore                |
| D2      | Agriculture             |                               |                                   |
|         | • MGT0525Arc0034A01     | Corine Data                   |                                   |
|         | • MGT0525Arc0030A01     | Average Farm Siz              | ze by Electoral Division          |
|         | • MGT0525Arc0031A01     | Farming Intensity             | by Electoral Division             |
|         | • MGT0525Arc0032A01     | Dairy Farming Inte            | ensity by Electoral Division      |
| D3      | Ecology                 |                               |                                   |
|         | • MGT0525Arc0026A01     | European and Na               | tional Designated Sites - Route 1 |
|         | • MGT0525Arc0026A01     | European and Na               | tional Designated Sites - Route 2 |
|         | • MGT0525Arc0026A01     | European and Na               | tional Designated Sites - Route 3 |
|         | • MGT0525Arc0026A01     | European and Na               | tional Designated Sites - Route 4 |
|         | • MGT0525Arc0026A01     | European and Na               | tional Designated Sites - Route 5 |
|         | • MGT0525Arc0027A01     | Ecological Recept             | tors - Route 1                    |
|         | • MGT0525Arc0027A01     | Ecological Recept             | tors - Route 2                    |
|         | • MGT0525Arc0027A01     | Ecological Recept             | tors - Route 3                    |
|         | • MGT0525Arc0027A01     | Ecological Recept             | tors - Route 4                    |
|         | • MGT0525Arc0027A01     | Ecological Recept             | tors - Route 5                    |
| D4      | Cultural Heritage       |                               |                                   |
|         | • MGT0525Arc0017A01     | Archaeological Ar<br>Features | chitectural and Cultural Heritage |
|         | • MGT0525Arc0040A01     | Cultural Heritage             | - Route 1                         |
|         | • MGT0525Arc0040A01     | Cultural Heritage             | - Route 2                         |
|         | • MGT0525Arc0040A01     | Cultural Heritage             | - Route 3                         |
|         | • MGT0525Arc0040A01     | Cultural Heritage             | - Route 4                         |