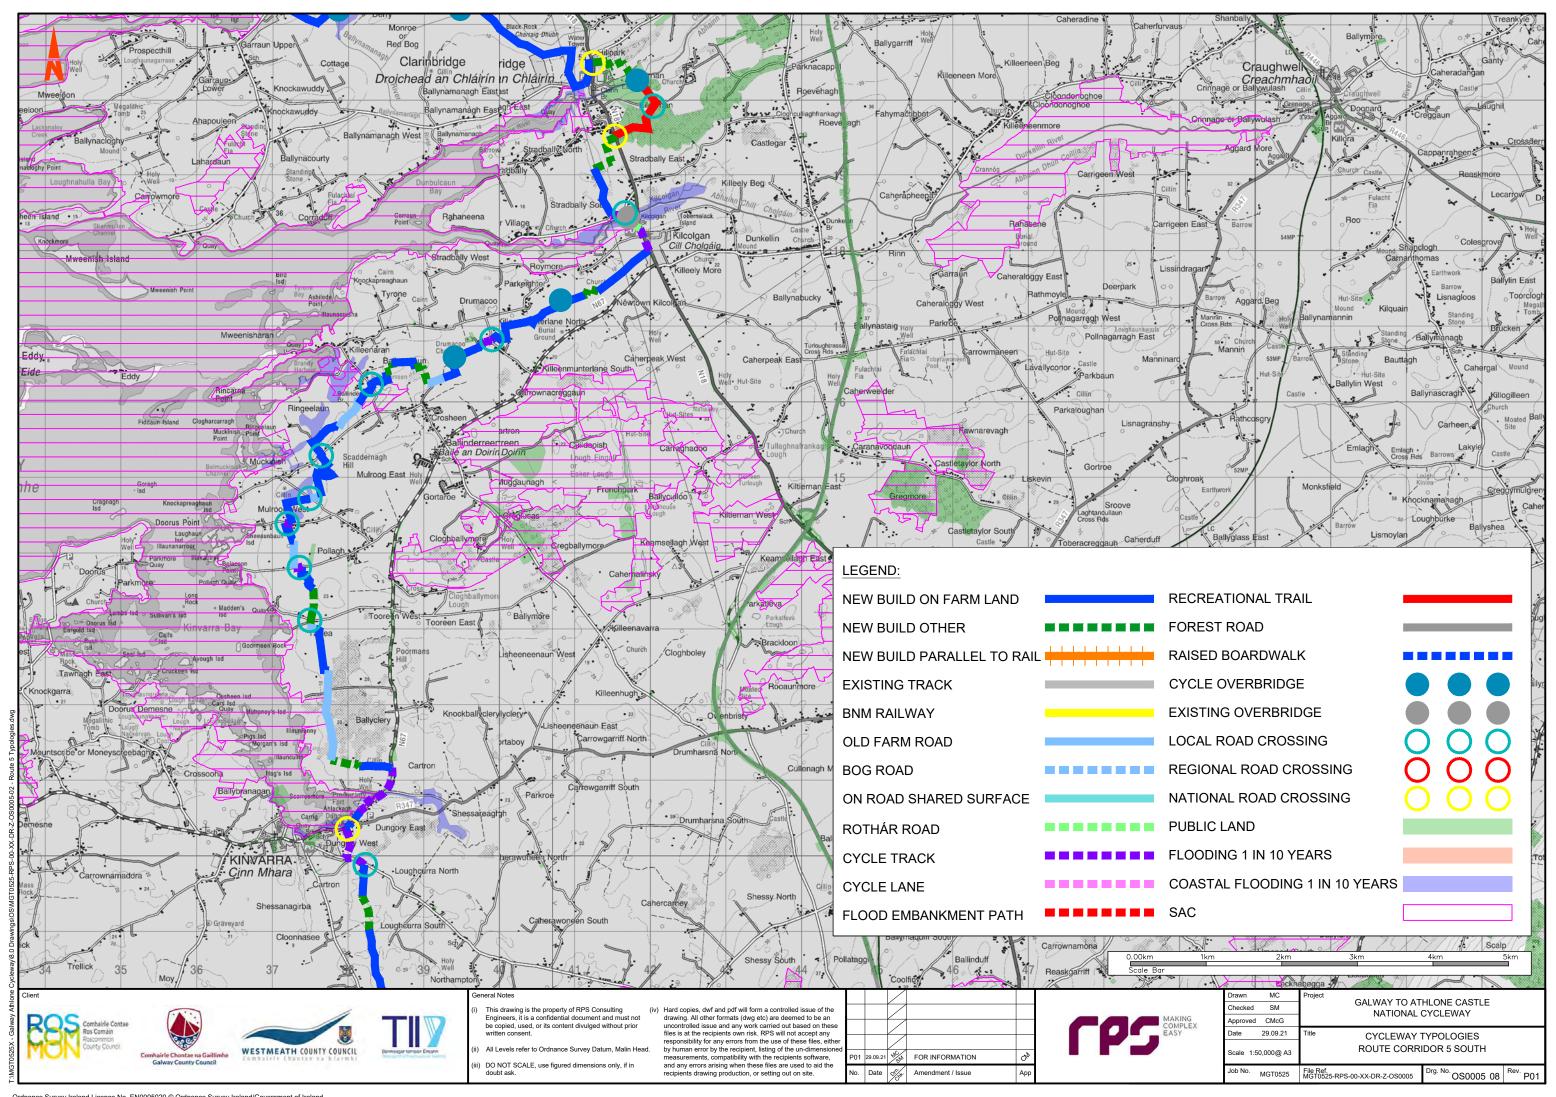

## **Volume D - Stage 2 Route Corridor Options**

| Section | Content                 |                               |                                   |
|---------|-------------------------|-------------------------------|-----------------------------------|
| D1      | Route Maps and Features |                               |                                   |
|         | MGT0525-RPS-00-XX-DR-   | -Z-OS0001-01                  | Route 1 Features                  |
|         | • MGT0525-RPS-00-XX-DR- | -Z-OS0001-02                  | Route 1 Typologies                |
|         | MGT0525-RPS-00-XX-DR-   | -Z-OS0002-01                  | Route 2 Features                  |
|         | • MGT0525-RPS-00-XX-DR- | -Z-OS0002-02                  | Route 2 Typologies                |
|         | • MGT0525-RPS-00-XX-DR- | -Z-OS0003-01                  | Route 3 Features                  |
|         | • MGT0525-RPS-00-XX-DR- | -Z-OS0003-02                  | Route 3 Typologies                |
|         | • MGT0525-RPS-00-XX-DR- | -Z-OS0004-01                  | Route 4 Features                  |
|         | • MGT0525-RPS-00-XX-DR- | -Z-OS0004-02                  | Route 4 Typologies                |
|         | • MGT0525-RPS-00-XX-DR- | -Z-OS0005-01                  | Route 5 Features                  |
|         | • MGT0525-RPS-00-XX-DR- | -Z-OS0005-02                  | Route 5 Typologies                |
|         | • MGT0525-RPS-00-XX-DR- | -Z-OS0007                     | Athlone                           |
|         | • MGT0525-RPS-00-XX-DR- | -Z-OS0009                     | Galway to Oranmore                |
| D2      | Agriculture             |                               |                                   |
|         | • MGT0525Arc0034A01     | Corine Data                   |                                   |
|         | • MGT0525Arc0030A01     | Average Farm Siz              | ze by Electoral Division          |
|         | • MGT0525Arc0031A01     | Farming Intensity             | by Electoral Division             |
|         | • MGT0525Arc0032A01     | Dairy Farming Inte            | ensity by Electoral Division      |
| D3      | Ecology                 |                               |                                   |
|         | • MGT0525Arc0026A01     | European and Na               | tional Designated Sites - Route 1 |
|         | • MGT0525Arc0026A01     | European and Na               | tional Designated Sites - Route 2 |
|         | • MGT0525Arc0026A01     | European and Na               | tional Designated Sites - Route 3 |
|         | • MGT0525Arc0026A01     | European and Na               | tional Designated Sites - Route 4 |
|         | • MGT0525Arc0026A01     | European and Na               | tional Designated Sites - Route 5 |
|         | • MGT0525Arc0027A01     | Ecological Recept             | tors - Route 1                    |
|         | • MGT0525Arc0027A01     | Ecological Recept             | tors - Route 2                    |
|         | • MGT0525Arc0027A01     | Ecological Recept             | tors - Route 3                    |
|         | • MGT0525Arc0027A01     | Ecological Recept             | tors - Route 4                    |
|         | • MGT0525Arc0027A01     | Ecological Recept             | tors - Route 5                    |
| D4      | Cultural Heritage       |                               |                                   |
|         | • MGT0525Arc0017A01     | Archaeological Ar<br>Features | chitectural and Cultural Heritage |
|         | • MGT0525Arc0040A01     | Cultural Heritage             | - Route 1                         |
|         | • MGT0525Arc0040A01     | Cultural Heritage             | - Route 2                         |
|         | • MGT0525Arc0040A01     | Cultural Heritage             | - Route 3                         |
|         | • MGT0525Arc0040A01     | Cultural Heritage             | - Route 4                         |