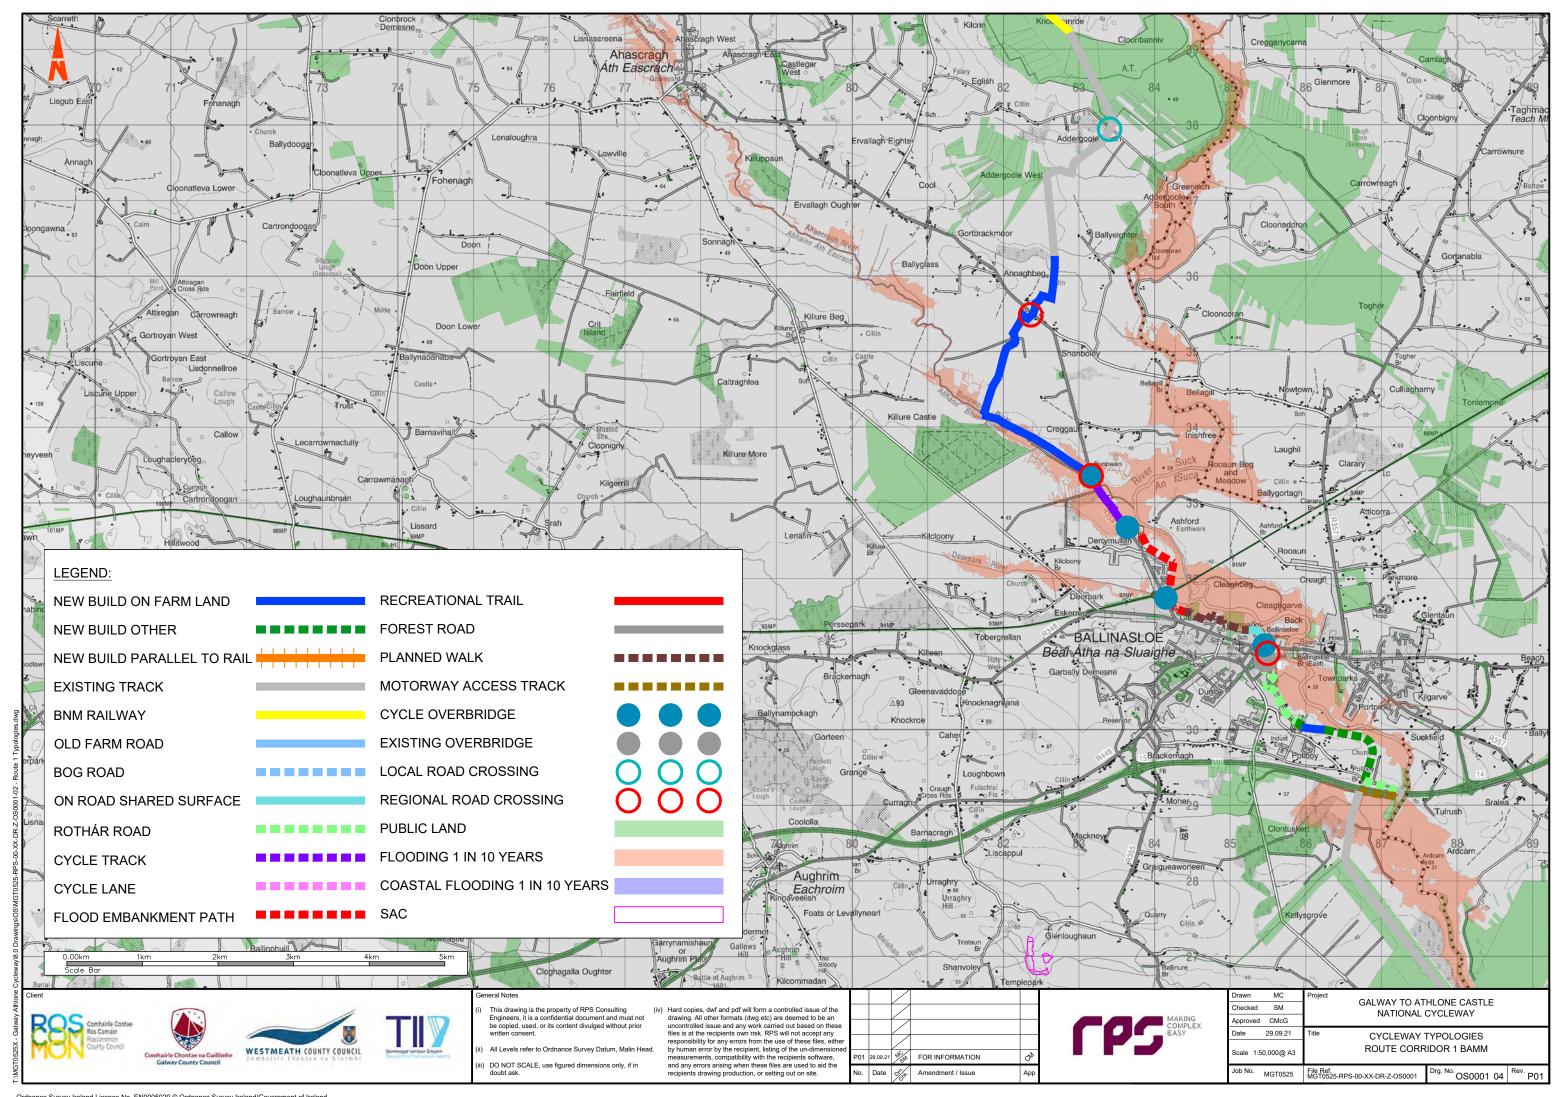

## **Volume D - Stage 2 Route Corridor Options**

| Section | Content                 |                               |                                   |
|---------|-------------------------|-------------------------------|-----------------------------------|
| D1      | Route Maps and Features |                               |                                   |
|         | MGT0525-RPS-00-XX-DR-   | -Z-OS0001-01                  | Route 1 Features                  |
|         | • MGT0525-RPS-00-XX-DR- | -Z-OS0001-02                  | Route 1 Typologies                |
|         | MGT0525-RPS-00-XX-DR-   | -Z-OS0002-01                  | Route 2 Features                  |
|         | • MGT0525-RPS-00-XX-DR- | -Z-OS0002-02                  | Route 2 Typologies                |
|         | • MGT0525-RPS-00-XX-DR- | -Z-OS0003-01                  | Route 3 Features                  |
|         | • MGT0525-RPS-00-XX-DR- | -Z-OS0003-02                  | Route 3 Typologies                |
|         | • MGT0525-RPS-00-XX-DR- | -Z-OS0004-01                  | Route 4 Features                  |
|         | • MGT0525-RPS-00-XX-DR- | -Z-OS0004-02                  | Route 4 Typologies                |
|         | • MGT0525-RPS-00-XX-DR- | -Z-OS0005-01                  | Route 5 Features                  |
|         | • MGT0525-RPS-00-XX-DR- | -Z-OS0005-02                  | Route 5 Typologies                |
|         | • MGT0525-RPS-00-XX-DR- | -Z-OS0007                     | Athlone                           |
|         | • MGT0525-RPS-00-XX-DR- | -Z-OS0009                     | Galway to Oranmore                |
| D2      | Agriculture             |                               |                                   |
|         | • MGT0525Arc0034A01     | Corine Data                   |                                   |
|         | • MGT0525Arc0030A01     | Average Farm Siz              | ze by Electoral Division          |
|         | • MGT0525Arc0031A01     | Farming Intensity             | by Electoral Division             |
|         | • MGT0525Arc0032A01     | Dairy Farming Inte            | ensity by Electoral Division      |
| D3      | Ecology                 |                               |                                   |
|         | • MGT0525Arc0026A01     | European and Na               | tional Designated Sites - Route 1 |
|         | • MGT0525Arc0026A01     | European and Na               | tional Designated Sites - Route 2 |
|         | • MGT0525Arc0026A01     | European and Na               | tional Designated Sites - Route 3 |
|         | • MGT0525Arc0026A01     | European and Na               | tional Designated Sites - Route 4 |
|         | • MGT0525Arc0026A01     | European and Na               | tional Designated Sites - Route 5 |
|         | • MGT0525Arc0027A01     | Ecological Recept             | tors - Route 1                    |
|         | • MGT0525Arc0027A01     | Ecological Recept             | tors - Route 2                    |
|         | • MGT0525Arc0027A01     | Ecological Recept             | tors - Route 3                    |
|         | • MGT0525Arc0027A01     | Ecological Recept             | tors - Route 4                    |
|         | • MGT0525Arc0027A01     | Ecological Recept             | tors - Route 5                    |
| D4      | Cultural Heritage       |                               |                                   |
|         | • MGT0525Arc0017A01     | Archaeological Ar<br>Features | chitectural and Cultural Heritage |
|         | • MGT0525Arc0040A01     | Cultural Heritage             | - Route 1                         |
|         | • MGT0525Arc0040A01     | Cultural Heritage             | - Route 2                         |
|         | • MGT0525Arc0040A01     | Cultural Heritage             | - Route 3                         |
|         | • MGT0525Arc0040A01     | Cultural Heritage             | - Route 4                         |