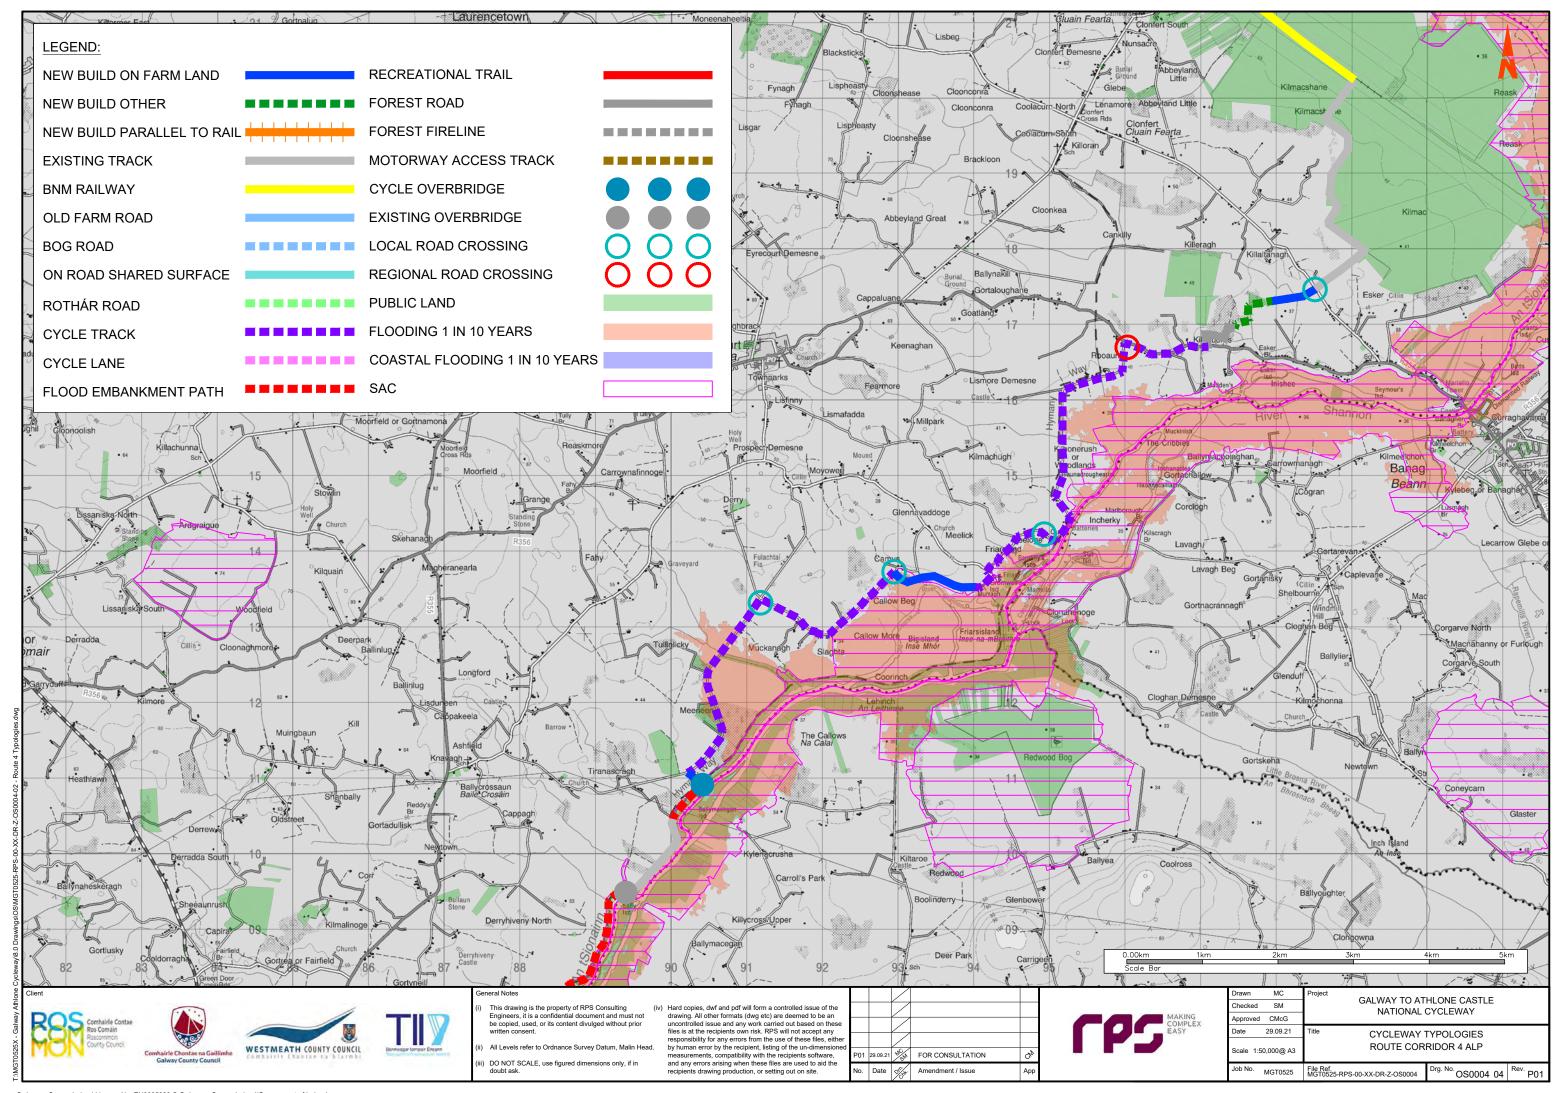

## **Volume D - Stage 2 Route Corridor Options**

| Section | Content                 |                               |                                   |
|---------|-------------------------|-------------------------------|-----------------------------------|
| D1      | Route Maps and Features |                               |                                   |
|         | MGT0525-RPS-00-XX-DR-   | -Z-OS0001-01                  | Route 1 Features                  |
|         | • MGT0525-RPS-00-XX-DR- | -Z-OS0001-02                  | Route 1 Typologies                |
|         | MGT0525-RPS-00-XX-DR-   | -Z-OS0002-01                  | Route 2 Features                  |
|         | • MGT0525-RPS-00-XX-DR- | -Z-OS0002-02                  | Route 2 Typologies                |
|         | • MGT0525-RPS-00-XX-DR- | -Z-OS0003-01                  | Route 3 Features                  |
|         | • MGT0525-RPS-00-XX-DR- | -Z-OS0003-02                  | Route 3 Typologies                |
|         | • MGT0525-RPS-00-XX-DR- | -Z-OS0004-01                  | Route 4 Features                  |
|         | • MGT0525-RPS-00-XX-DR- | -Z-OS0004-02                  | Route 4 Typologies                |
|         | • MGT0525-RPS-00-XX-DR- | -Z-OS0005-01                  | Route 5 Features                  |
|         | • MGT0525-RPS-00-XX-DR- | -Z-OS0005-02                  | Route 5 Typologies                |
|         | • MGT0525-RPS-00-XX-DR- | -Z-OS0007                     | Athlone                           |
|         | • MGT0525-RPS-00-XX-DR- | -Z-OS0009                     | Galway to Oranmore                |
| D2      | Agriculture             |                               |                                   |
|         | • MGT0525Arc0034A01     | Corine Data                   |                                   |
|         | • MGT0525Arc0030A01     | Average Farm Siz              | ze by Electoral Division          |
|         | • MGT0525Arc0031A01     | Farming Intensity             | by Electoral Division             |
|         | • MGT0525Arc0032A01     | Dairy Farming Inte            | ensity by Electoral Division      |
| D3      | Ecology                 |                               |                                   |
|         | • MGT0525Arc0026A01     | European and Na               | tional Designated Sites - Route 1 |
|         | • MGT0525Arc0026A01     | European and Na               | tional Designated Sites - Route 2 |
|         | • MGT0525Arc0026A01     | European and Na               | tional Designated Sites - Route 3 |
|         | • MGT0525Arc0026A01     | European and Na               | tional Designated Sites - Route 4 |
|         | • MGT0525Arc0026A01     | European and Na               | tional Designated Sites - Route 5 |
|         | • MGT0525Arc0027A01     | Ecological Recept             | tors - Route 1                    |
|         | • MGT0525Arc0027A01     | Ecological Recept             | tors - Route 2                    |
|         | • MGT0525Arc0027A01     | Ecological Recept             | tors - Route 3                    |
|         | • MGT0525Arc0027A01     | Ecological Recept             | tors - Route 4                    |
|         | • MGT0525Arc0027A01     | Ecological Recept             | tors - Route 5                    |
| D4      | Cultural Heritage       |                               |                                   |
|         | • MGT0525Arc0017A01     | Archaeological Ar<br>Features | chitectural and Cultural Heritage |
|         | • MGT0525Arc0040A01     | Cultural Heritage             | - Route 1                         |
|         | • MGT0525Arc0040A01     | Cultural Heritage             | - Route 2                         |
|         | • MGT0525Arc0040A01     | Cultural Heritage             | - Route 3                         |
|         | • MGT0525Arc0040A01     | Cultural Heritage             | - Route 4                         |