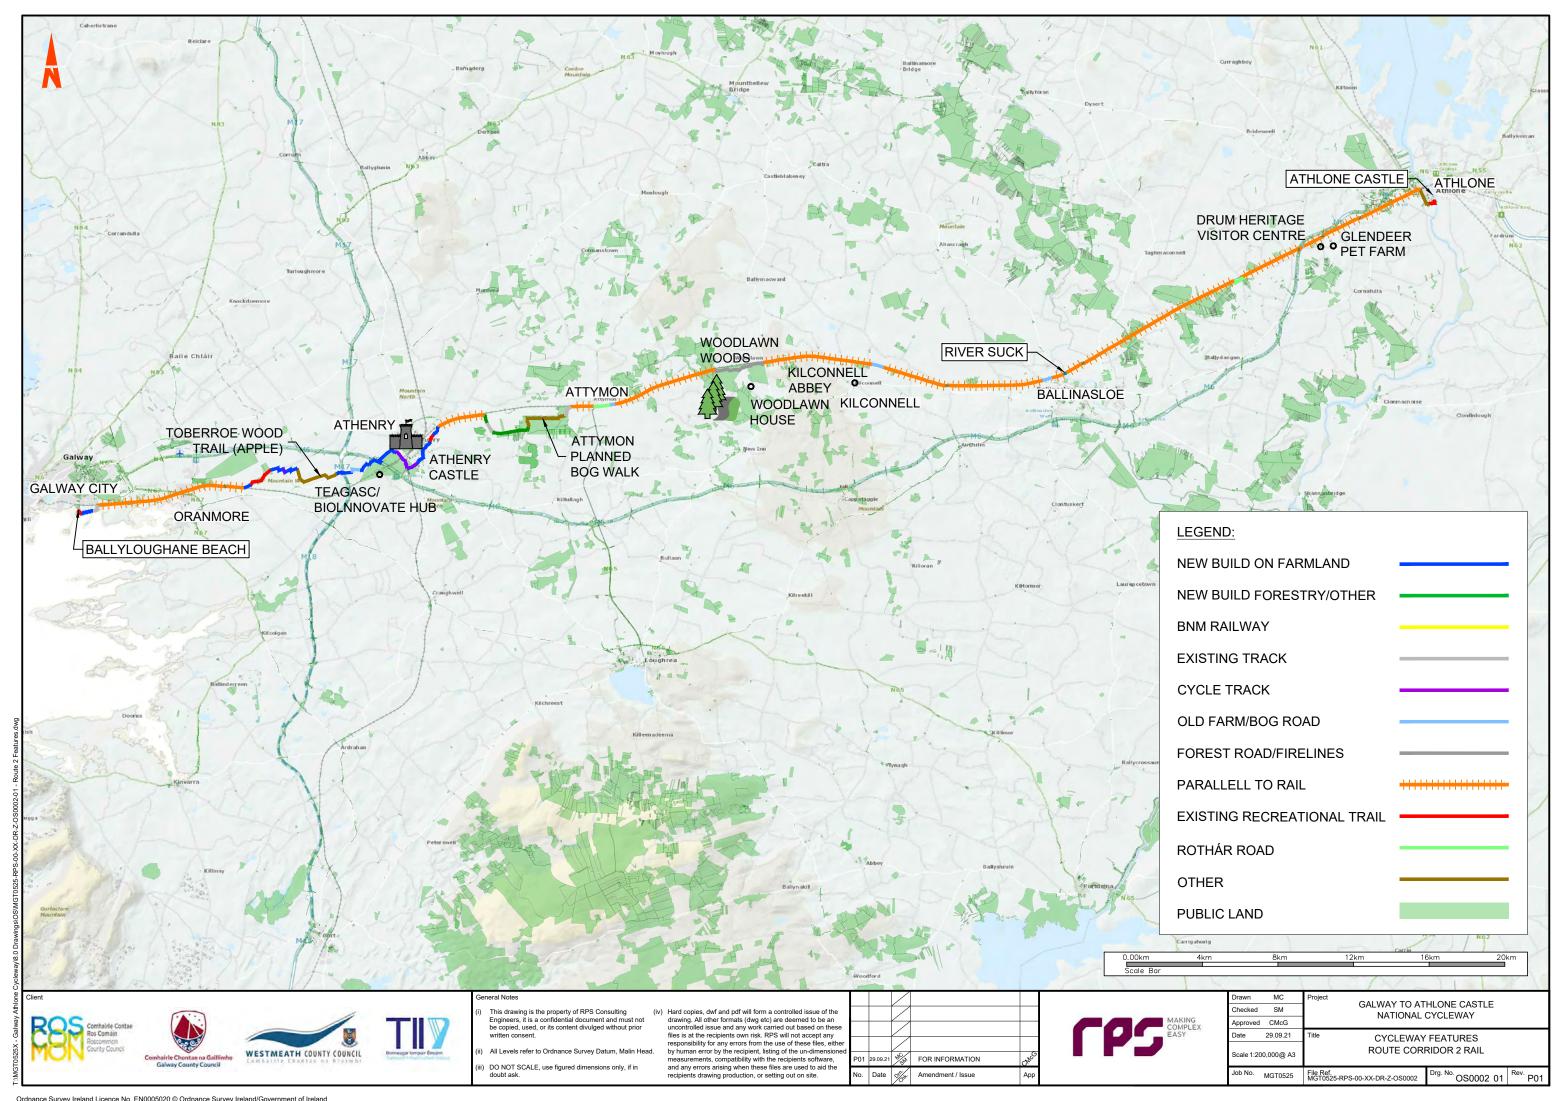

## **Volume D - Stage 2 Route Corridor Options**

| Section | Content                 |                               |                                   |
|---------|-------------------------|-------------------------------|-----------------------------------|
| D1      | Route Maps and Features |                               |                                   |
|         | MGT0525-RPS-00-XX-DR-   | -Z-OS0001-01                  | Route 1 Features                  |
|         | • MGT0525-RPS-00-XX-DR- | -Z-OS0001-02                  | Route 1 Typologies                |
|         | MGT0525-RPS-00-XX-DR-   | -Z-OS0002-01                  | Route 2 Features                  |
|         | • MGT0525-RPS-00-XX-DR- | -Z-OS0002-02                  | Route 2 Typologies                |
|         | • MGT0525-RPS-00-XX-DR- | -Z-OS0003-01                  | Route 3 Features                  |
|         | • MGT0525-RPS-00-XX-DR- | -Z-OS0003-02                  | Route 3 Typologies                |
|         | • MGT0525-RPS-00-XX-DR- | -Z-OS0004-01                  | Route 4 Features                  |
|         | • MGT0525-RPS-00-XX-DR- | -Z-OS0004-02                  | Route 4 Typologies                |
|         | • MGT0525-RPS-00-XX-DR- | -Z-OS0005-01                  | Route 5 Features                  |
|         | • MGT0525-RPS-00-XX-DR- | -Z-OS0005-02                  | Route 5 Typologies                |
|         | • MGT0525-RPS-00-XX-DR- | -Z-OS0007                     | Athlone                           |
|         | • MGT0525-RPS-00-XX-DR- | -Z-OS0009                     | Galway to Oranmore                |
| D2      | Agriculture             |                               |                                   |
|         | • MGT0525Arc0034A01     | Corine Data                   |                                   |
|         | • MGT0525Arc0030A01     | Average Farm Siz              | ze by Electoral Division          |
|         | • MGT0525Arc0031A01     | Farming Intensity             | by Electoral Division             |
|         | • MGT0525Arc0032A01     | Dairy Farming Inte            | ensity by Electoral Division      |
| D3      | Ecology                 |                               |                                   |
|         | • MGT0525Arc0026A01     | European and Na               | tional Designated Sites - Route 1 |
|         | • MGT0525Arc0026A01     | European and Na               | tional Designated Sites - Route 2 |
|         | • MGT0525Arc0026A01     | European and Na               | tional Designated Sites - Route 3 |
|         | • MGT0525Arc0026A01     | European and Na               | tional Designated Sites - Route 4 |
|         | • MGT0525Arc0026A01     | European and Na               | tional Designated Sites - Route 5 |
|         | • MGT0525Arc0027A01     | Ecological Recept             | tors - Route 1                    |
|         | • MGT0525Arc0027A01     | Ecological Recept             | tors - Route 2                    |
|         | • MGT0525Arc0027A01     | Ecological Recept             | tors - Route 3                    |
|         | • MGT0525Arc0027A01     | Ecological Recept             | tors - Route 4                    |
|         | • MGT0525Arc0027A01     | Ecological Recept             | tors - Route 5                    |
| D4      | Cultural Heritage       |                               |                                   |
|         | • MGT0525Arc0017A01     | Archaeological Ar<br>Features | chitectural and Cultural Heritage |
|         | • MGT0525Arc0040A01     | Cultural Heritage             | - Route 1                         |
|         | • MGT0525Arc0040A01     | Cultural Heritage             | - Route 2                         |
|         | • MGT0525Arc0040A01     | Cultural Heritage             | - Route 3                         |
|         | • MGT0525Arc0040A01     | Cultural Heritage             | - Route 4                         |