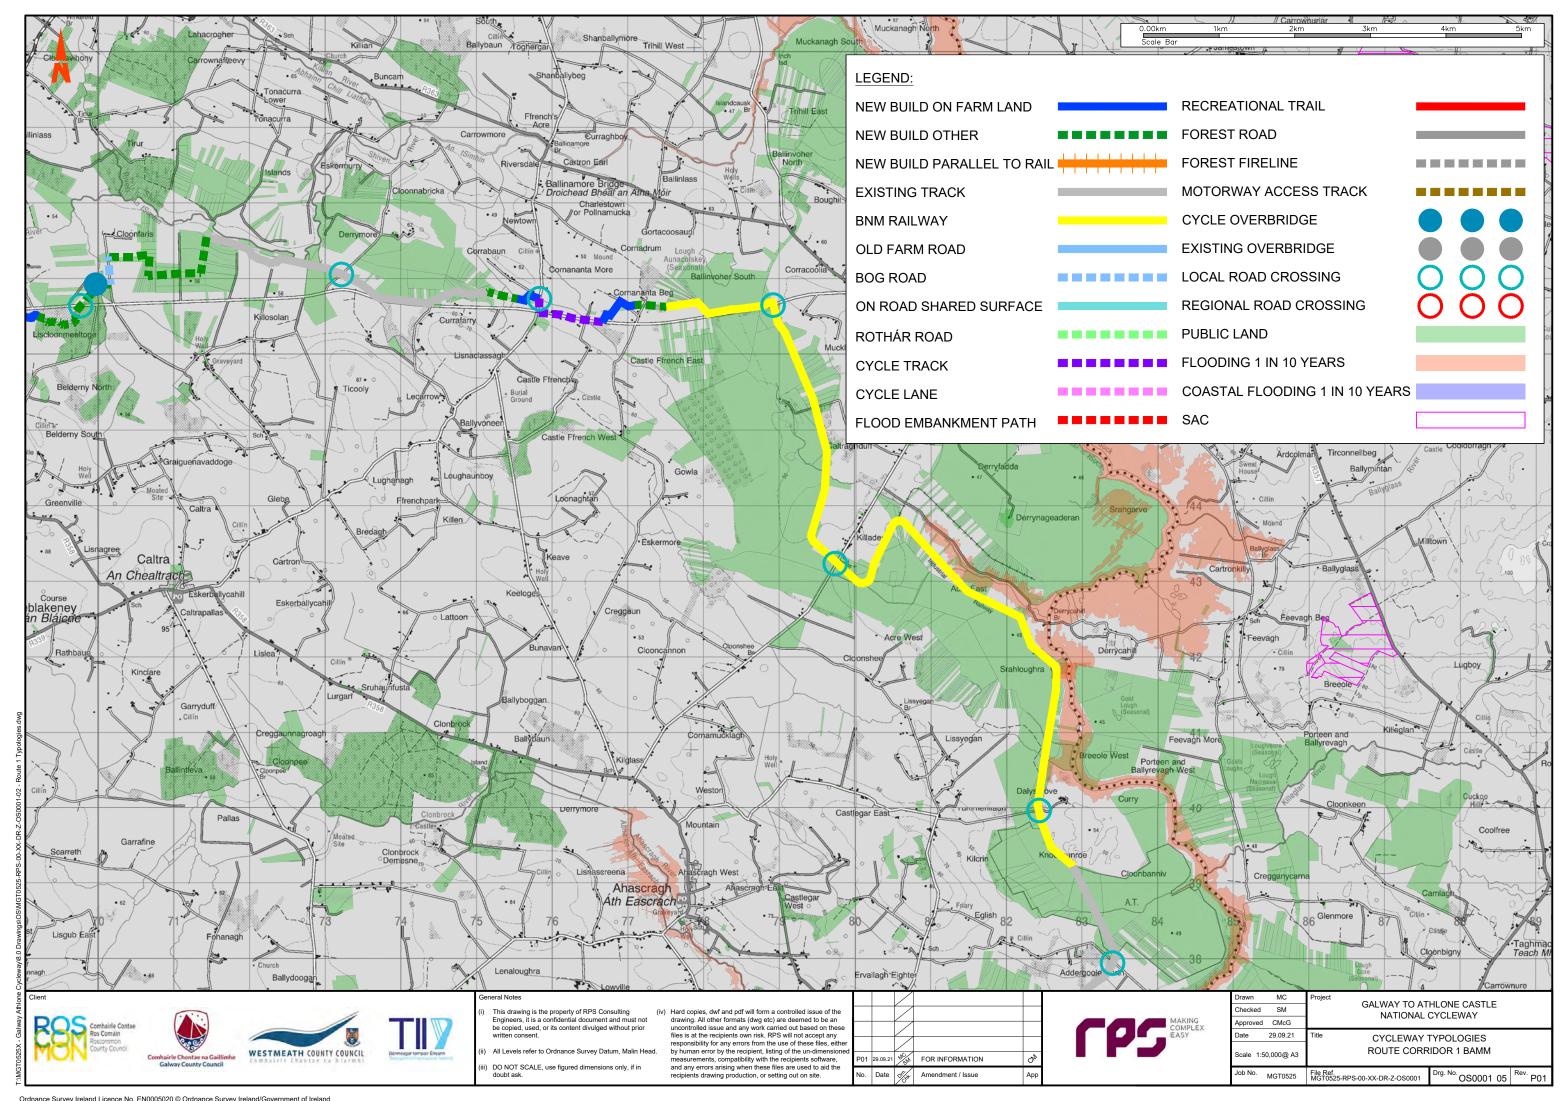

## **Volume D - Stage 2 Route Corridor Options**

| Section | Content                 |                               |                                   |
|---------|-------------------------|-------------------------------|-----------------------------------|
| D1      | Route Maps and Features |                               |                                   |
|         | MGT0525-RPS-00-XX-DR-   | -Z-OS0001-01                  | Route 1 Features                  |
|         | • MGT0525-RPS-00-XX-DR- | -Z-OS0001-02                  | Route 1 Typologies                |
|         | MGT0525-RPS-00-XX-DR-   | -Z-OS0002-01                  | Route 2 Features                  |
|         | • MGT0525-RPS-00-XX-DR- | -Z-OS0002-02                  | Route 2 Typologies                |
|         | • MGT0525-RPS-00-XX-DR- | -Z-OS0003-01                  | Route 3 Features                  |
|         | • MGT0525-RPS-00-XX-DR- | -Z-OS0003-02                  | Route 3 Typologies                |
|         | • MGT0525-RPS-00-XX-DR- | -Z-OS0004-01                  | Route 4 Features                  |
|         | • MGT0525-RPS-00-XX-DR- | -Z-OS0004-02                  | Route 4 Typologies                |
|         | • MGT0525-RPS-00-XX-DR- | -Z-OS0005-01                  | Route 5 Features                  |
|         | • MGT0525-RPS-00-XX-DR- | -Z-OS0005-02                  | Route 5 Typologies                |
|         | • MGT0525-RPS-00-XX-DR- | -Z-OS0007                     | Athlone                           |
|         | • MGT0525-RPS-00-XX-DR- | -Z-OS0009                     | Galway to Oranmore                |
| D2      | Agriculture             |                               |                                   |
|         | • MGT0525Arc0034A01     | Corine Data                   |                                   |
|         | • MGT0525Arc0030A01     | Average Farm Siz              | ze by Electoral Division          |
|         | • MGT0525Arc0031A01     | Farming Intensity             | by Electoral Division             |
|         | • MGT0525Arc0032A01     | Dairy Farming Inte            | ensity by Electoral Division      |
| D3      | Ecology                 |                               |                                   |
|         | • MGT0525Arc0026A01     | European and Na               | tional Designated Sites - Route 1 |
|         | • MGT0525Arc0026A01     | European and Na               | tional Designated Sites - Route 2 |
|         | • MGT0525Arc0026A01     | European and Na               | tional Designated Sites - Route 3 |
|         | • MGT0525Arc0026A01     | European and Na               | tional Designated Sites - Route 4 |
|         | • MGT0525Arc0026A01     | European and Na               | tional Designated Sites - Route 5 |
|         | • MGT0525Arc0027A01     | Ecological Recept             | tors - Route 1                    |
|         | • MGT0525Arc0027A01     | Ecological Recept             | tors - Route 2                    |
|         | • MGT0525Arc0027A01     | Ecological Recept             | tors - Route 3                    |
|         | • MGT0525Arc0027A01     | Ecological Recept             | tors - Route 4                    |
|         | • MGT0525Arc0027A01     | Ecological Recept             | tors - Route 5                    |
| D4      | Cultural Heritage       |                               |                                   |
|         | • MGT0525Arc0017A01     | Archaeological Ar<br>Features | chitectural and Cultural Heritage |
|         | • MGT0525Arc0040A01     | Cultural Heritage             | - Route 1                         |
|         | • MGT0525Arc0040A01     | Cultural Heritage             | - Route 2                         |
|         | • MGT0525Arc0040A01     | Cultural Heritage             | - Route 3                         |
|         | • MGT0525Arc0040A01     | Cultural Heritage             | - Route 4                         |