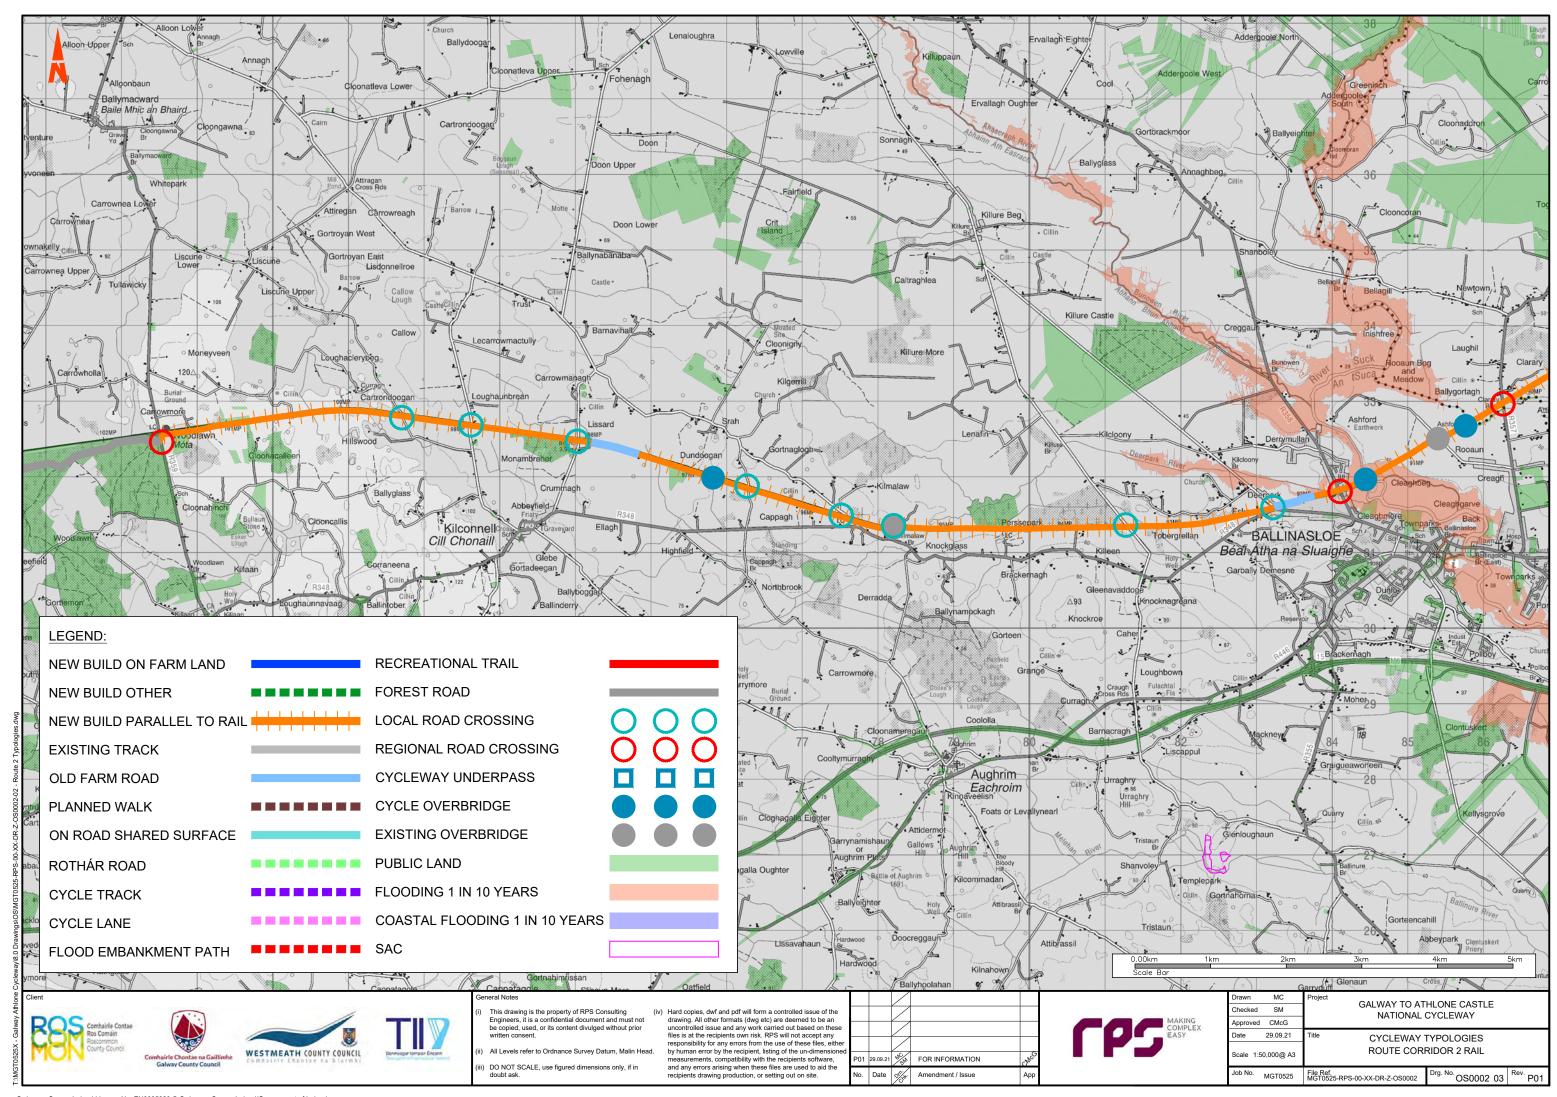

## **Volume D - Stage 2 Route Corridor Options**

| Section | Content                 |                               |                                   |
|---------|-------------------------|-------------------------------|-----------------------------------|
| D1      | Route Maps and Features |                               |                                   |
|         | MGT0525-RPS-00-XX-DR-   | -Z-OS0001-01                  | Route 1 Features                  |
|         | • MGT0525-RPS-00-XX-DR- | -Z-OS0001-02                  | Route 1 Typologies                |
|         | MGT0525-RPS-00-XX-DR-   | -Z-OS0002-01                  | Route 2 Features                  |
|         | • MGT0525-RPS-00-XX-DR- | -Z-OS0002-02                  | Route 2 Typologies                |
|         | • MGT0525-RPS-00-XX-DR- | -Z-OS0003-01                  | Route 3 Features                  |
|         | • MGT0525-RPS-00-XX-DR- | -Z-OS0003-02                  | Route 3 Typologies                |
|         | • MGT0525-RPS-00-XX-DR- | -Z-OS0004-01                  | Route 4 Features                  |
|         | • MGT0525-RPS-00-XX-DR- | -Z-OS0004-02                  | Route 4 Typologies                |
|         | • MGT0525-RPS-00-XX-DR- | -Z-OS0005-01                  | Route 5 Features                  |
|         | • MGT0525-RPS-00-XX-DR- | -Z-OS0005-02                  | Route 5 Typologies                |
|         | • MGT0525-RPS-00-XX-DR- | -Z-OS0007                     | Athlone                           |
|         | • MGT0525-RPS-00-XX-DR- | -Z-OS0009                     | Galway to Oranmore                |
| D2      | Agriculture             |                               |                                   |
|         | • MGT0525Arc0034A01     | Corine Data                   |                                   |
|         | • MGT0525Arc0030A01     | Average Farm Siz              | ze by Electoral Division          |
|         | • MGT0525Arc0031A01     | Farming Intensity             | by Electoral Division             |
|         | • MGT0525Arc0032A01     | Dairy Farming Inte            | ensity by Electoral Division      |
| D3      | Ecology                 |                               |                                   |
|         | • MGT0525Arc0026A01     | European and Na               | tional Designated Sites - Route 1 |
|         | • MGT0525Arc0026A01     | European and Na               | tional Designated Sites - Route 2 |
|         | • MGT0525Arc0026A01     | European and Na               | tional Designated Sites - Route 3 |
|         | • MGT0525Arc0026A01     | European and Na               | tional Designated Sites - Route 4 |
|         | • MGT0525Arc0026A01     | European and Na               | tional Designated Sites - Route 5 |
|         | • MGT0525Arc0027A01     | Ecological Recept             | tors - Route 1                    |
|         | • MGT0525Arc0027A01     | Ecological Recept             | tors - Route 2                    |
|         | • MGT0525Arc0027A01     | Ecological Recept             | tors - Route 3                    |
|         | • MGT0525Arc0027A01     | Ecological Recept             | tors - Route 4                    |
|         | • MGT0525Arc0027A01     | Ecological Recept             | tors - Route 5                    |
| D4      | Cultural Heritage       |                               |                                   |
|         | • MGT0525Arc0017A01     | Archaeological Ar<br>Features | chitectural and Cultural Heritage |
|         | • MGT0525Arc0040A01     | Cultural Heritage             | - Route 1                         |
|         | • MGT0525Arc0040A01     | Cultural Heritage             | - Route 2                         |
|         | • MGT0525Arc0040A01     | Cultural Heritage             | - Route 3                         |
|         | • MGT0525Arc0040A01     | Cultural Heritage             | - Route 4                         |