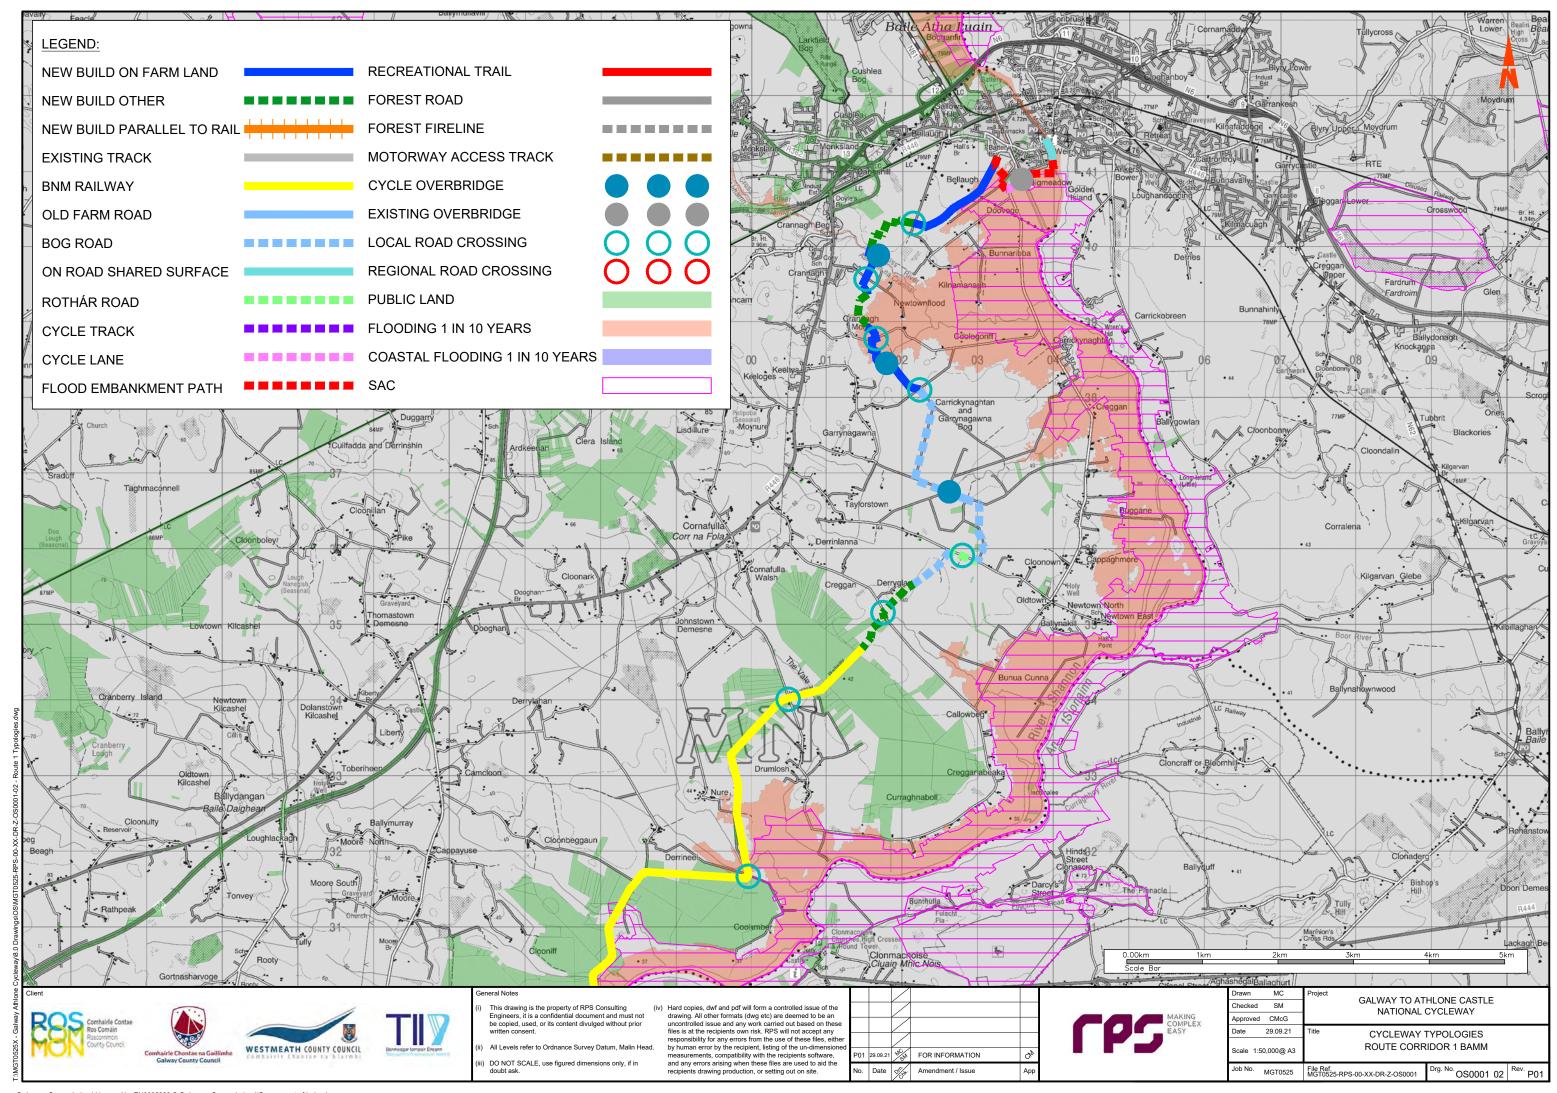

## **Volume D - Stage 2 Route Corridor Options**

| Section | Content                 |                               |                                   |
|---------|-------------------------|-------------------------------|-----------------------------------|
| D1      | Route Maps and Features |                               |                                   |
|         | MGT0525-RPS-00-XX-DR-   | -Z-OS0001-01                  | Route 1 Features                  |
|         | • MGT0525-RPS-00-XX-DR- | -Z-OS0001-02                  | Route 1 Typologies                |
|         | MGT0525-RPS-00-XX-DR-   | -Z-OS0002-01                  | Route 2 Features                  |
|         | • MGT0525-RPS-00-XX-DR- | -Z-OS0002-02                  | Route 2 Typologies                |
|         | • MGT0525-RPS-00-XX-DR- | -Z-OS0003-01                  | Route 3 Features                  |
|         | • MGT0525-RPS-00-XX-DR- | -Z-OS0003-02                  | Route 3 Typologies                |
|         | • MGT0525-RPS-00-XX-DR- | -Z-OS0004-01                  | Route 4 Features                  |
|         | • MGT0525-RPS-00-XX-DR- | -Z-OS0004-02                  | Route 4 Typologies                |
|         | • MGT0525-RPS-00-XX-DR- | -Z-OS0005-01                  | Route 5 Features                  |
|         | • MGT0525-RPS-00-XX-DR- | -Z-OS0005-02                  | Route 5 Typologies                |
|         | • MGT0525-RPS-00-XX-DR- | -Z-OS0007                     | Athlone                           |
|         | • MGT0525-RPS-00-XX-DR- | -Z-OS0009                     | Galway to Oranmore                |
| D2      | Agriculture             |                               |                                   |
|         | • MGT0525Arc0034A01     | Corine Data                   |                                   |
|         | • MGT0525Arc0030A01     | Average Farm Siz              | ze by Electoral Division          |
|         | • MGT0525Arc0031A01     | Farming Intensity             | by Electoral Division             |
|         | • MGT0525Arc0032A01     | Dairy Farming Inte            | ensity by Electoral Division      |
| D3      | Ecology                 |                               |                                   |
|         | • MGT0525Arc0026A01     | European and Na               | tional Designated Sites - Route 1 |
|         | • MGT0525Arc0026A01     | European and Na               | tional Designated Sites - Route 2 |
|         | • MGT0525Arc0026A01     | European and Na               | tional Designated Sites - Route 3 |
|         | • MGT0525Arc0026A01     | European and Na               | tional Designated Sites - Route 4 |
|         | • MGT0525Arc0026A01     | European and Na               | tional Designated Sites - Route 5 |
|         | • MGT0525Arc0027A01     | Ecological Recept             | tors - Route 1                    |
|         | • MGT0525Arc0027A01     | Ecological Recept             | tors - Route 2                    |
|         | • MGT0525Arc0027A01     | Ecological Recept             | tors - Route 3                    |
|         | • MGT0525Arc0027A01     | Ecological Recept             | tors - Route 4                    |
|         | • MGT0525Arc0027A01     | Ecological Recept             | tors - Route 5                    |
| D4      | Cultural Heritage       |                               |                                   |
|         | • MGT0525Arc0017A01     | Archaeological Ar<br>Features | chitectural and Cultural Heritage |
|         | • MGT0525Arc0040A01     | Cultural Heritage             | - Route 1                         |
|         | • MGT0525Arc0040A01     | Cultural Heritage             | - Route 2                         |
|         | • MGT0525Arc0040A01     | Cultural Heritage             | - Route 3                         |
|         | • MGT0525Arc0040A01     | Cultural Heritage             | - Route 4                         |