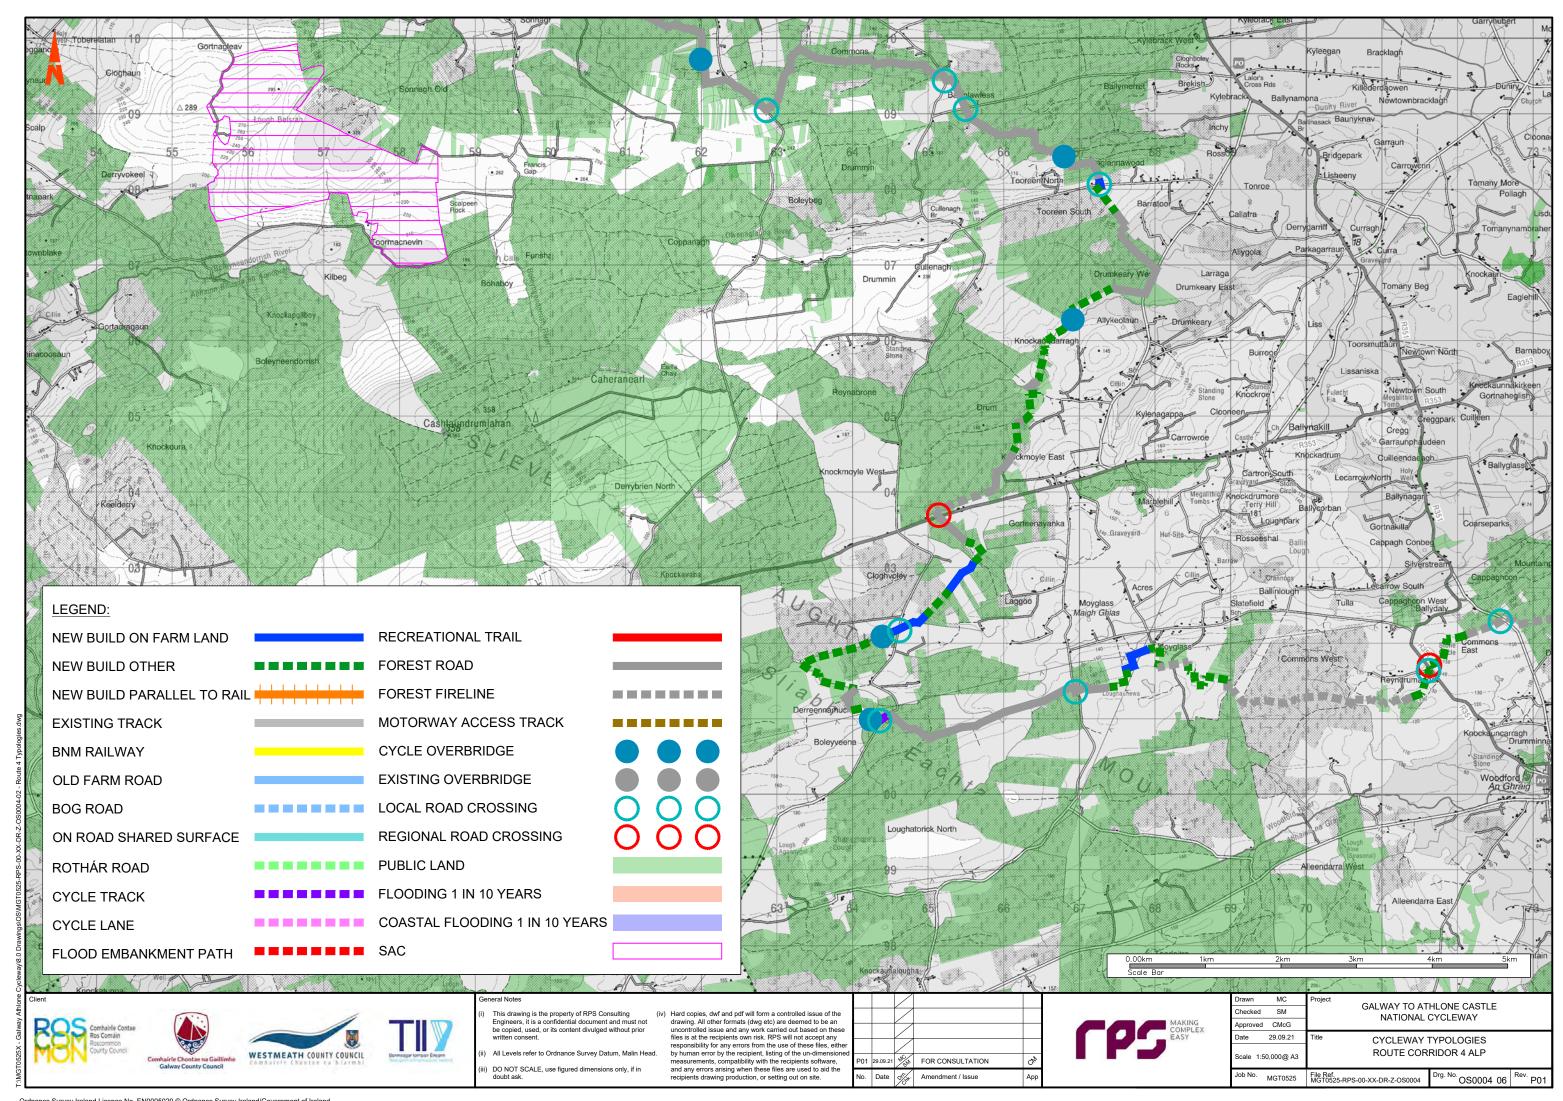

## **Volume D - Stage 2 Route Corridor Options**

| Section | Content                 |                               |                                   |
|---------|-------------------------|-------------------------------|-----------------------------------|
| D1      | Route Maps and Features |                               |                                   |
|         | MGT0525-RPS-00-XX-DR-   | -Z-OS0001-01                  | Route 1 Features                  |
|         | • MGT0525-RPS-00-XX-DR- | -Z-OS0001-02                  | Route 1 Typologies                |
|         | MGT0525-RPS-00-XX-DR-   | -Z-OS0002-01                  | Route 2 Features                  |
|         | • MGT0525-RPS-00-XX-DR- | -Z-OS0002-02                  | Route 2 Typologies                |
|         | • MGT0525-RPS-00-XX-DR- | -Z-OS0003-01                  | Route 3 Features                  |
|         | • MGT0525-RPS-00-XX-DR- | -Z-OS0003-02                  | Route 3 Typologies                |
|         | • MGT0525-RPS-00-XX-DR- | -Z-OS0004-01                  | Route 4 Features                  |
|         | • MGT0525-RPS-00-XX-DR- | -Z-OS0004-02                  | Route 4 Typologies                |
|         | • MGT0525-RPS-00-XX-DR- | -Z-OS0005-01                  | Route 5 Features                  |
|         | • MGT0525-RPS-00-XX-DR- | -Z-OS0005-02                  | Route 5 Typologies                |
|         | • MGT0525-RPS-00-XX-DR- | -Z-OS0007                     | Athlone                           |
|         | • MGT0525-RPS-00-XX-DR- | -Z-OS0009                     | Galway to Oranmore                |
| D2      | Agriculture             |                               |                                   |
|         | • MGT0525Arc0034A01     | Corine Data                   |                                   |
|         | • MGT0525Arc0030A01     | Average Farm Siz              | ze by Electoral Division          |
|         | • MGT0525Arc0031A01     | Farming Intensity             | by Electoral Division             |
|         | • MGT0525Arc0032A01     | Dairy Farming Inte            | ensity by Electoral Division      |
| D3      | Ecology                 |                               |                                   |
|         | • MGT0525Arc0026A01     | European and Na               | tional Designated Sites - Route 1 |
|         | • MGT0525Arc0026A01     | European and Na               | tional Designated Sites - Route 2 |
|         | • MGT0525Arc0026A01     | European and Na               | tional Designated Sites - Route 3 |
|         | • MGT0525Arc0026A01     | European and Na               | tional Designated Sites - Route 4 |
|         | • MGT0525Arc0026A01     | European and Na               | tional Designated Sites - Route 5 |
|         | • MGT0525Arc0027A01     | Ecological Recept             | tors - Route 1                    |
|         | • MGT0525Arc0027A01     | Ecological Recept             | tors - Route 2                    |
|         | • MGT0525Arc0027A01     | Ecological Recept             | tors - Route 3                    |
|         | • MGT0525Arc0027A01     | Ecological Recept             | tors - Route 4                    |
|         | • MGT0525Arc0027A01     | Ecological Recept             | tors - Route 5                    |
| D4      | Cultural Heritage       |                               |                                   |
|         | • MGT0525Arc0017A01     | Archaeological Ar<br>Features | chitectural and Cultural Heritage |
|         | • MGT0525Arc0040A01     | Cultural Heritage             | - Route 1                         |
|         | • MGT0525Arc0040A01     | Cultural Heritage             | - Route 2                         |
|         | • MGT0525Arc0040A01     | Cultural Heritage             | - Route 3                         |
|         | • MGT0525Arc0040A01     | Cultural Heritage             | - Route 4                         |