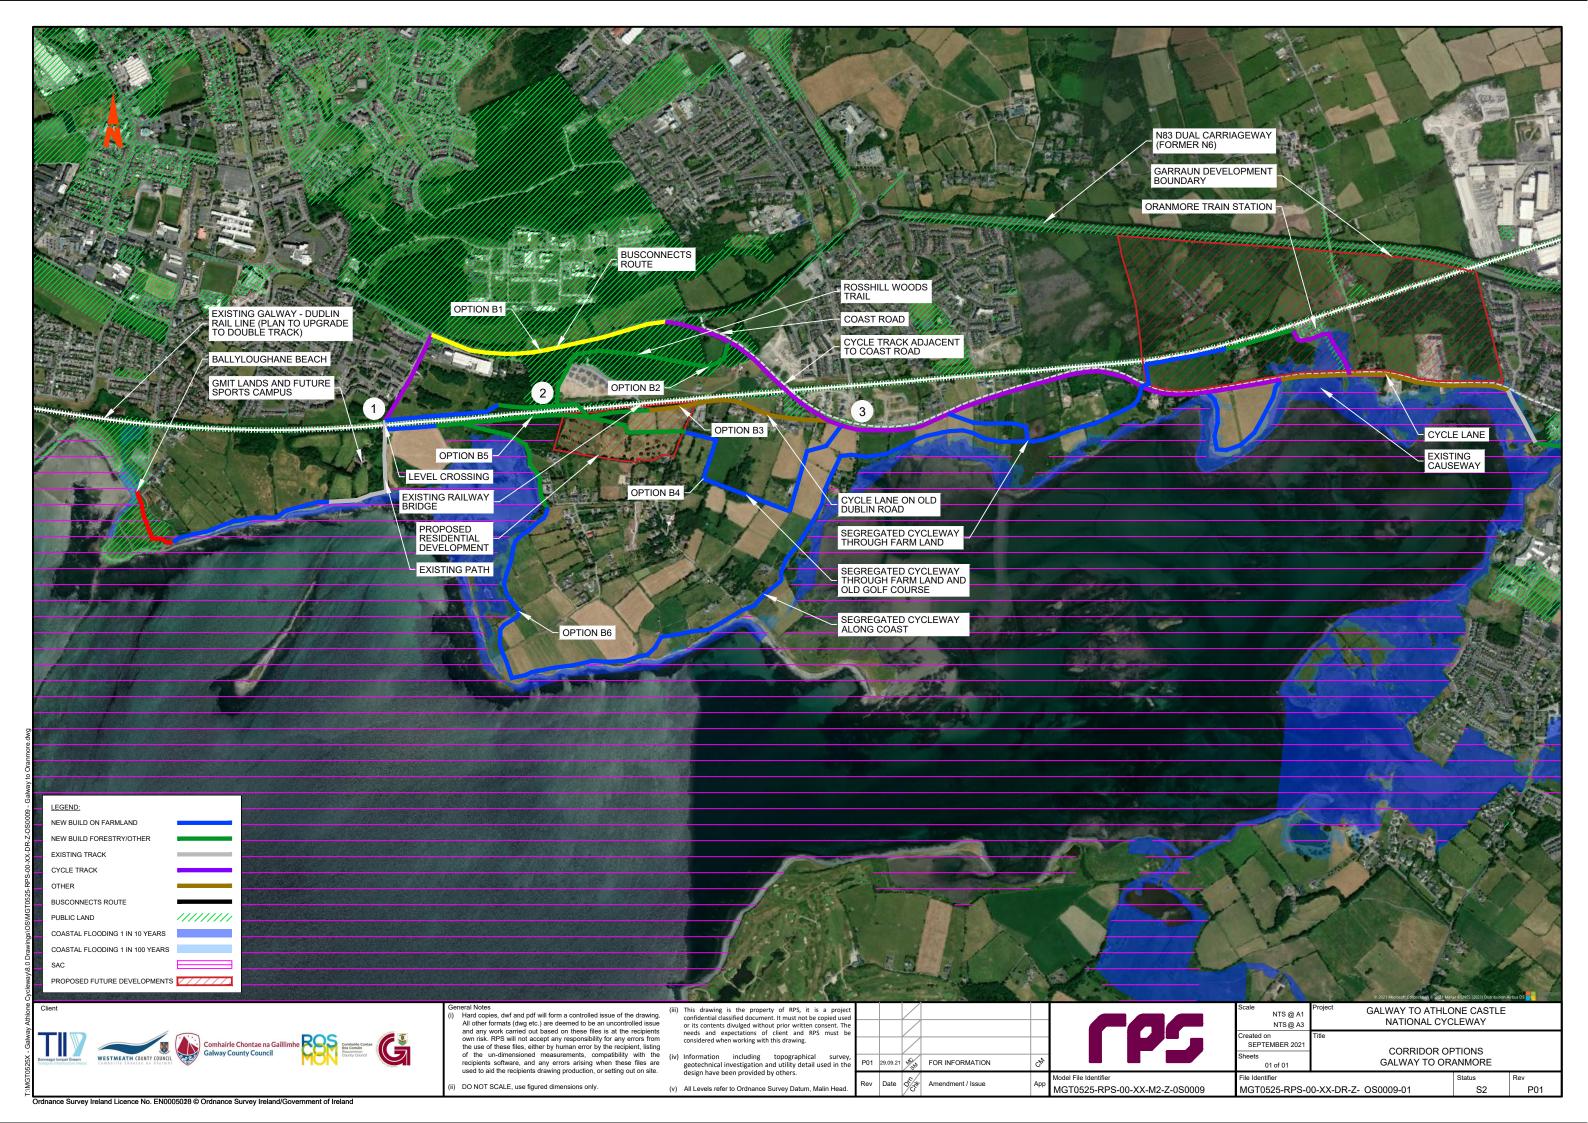

## **Volume D - Stage 2 Route Corridor Options**

| Section | Content                 |                               |                                   |
|---------|-------------------------|-------------------------------|-----------------------------------|
| D1      | Route Maps and Features |                               |                                   |
|         | MGT0525-RPS-00-XX-DR-   | -Z-OS0001-01                  | Route 1 Features                  |
|         | • MGT0525-RPS-00-XX-DR- | -Z-OS0001-02                  | Route 1 Typologies                |
|         | MGT0525-RPS-00-XX-DR-   | -Z-OS0002-01                  | Route 2 Features                  |
|         | • MGT0525-RPS-00-XX-DR- | -Z-OS0002-02                  | Route 2 Typologies                |
|         | • MGT0525-RPS-00-XX-DR- | -Z-OS0003-01                  | Route 3 Features                  |
|         | • MGT0525-RPS-00-XX-DR- | -Z-OS0003-02                  | Route 3 Typologies                |
|         | • MGT0525-RPS-00-XX-DR- | -Z-OS0004-01                  | Route 4 Features                  |
|         | • MGT0525-RPS-00-XX-DR- | -Z-OS0004-02                  | Route 4 Typologies                |
|         | • MGT0525-RPS-00-XX-DR- | -Z-OS0005-01                  | Route 5 Features                  |
|         | • MGT0525-RPS-00-XX-DR- | -Z-OS0005-02                  | Route 5 Typologies                |
|         | • MGT0525-RPS-00-XX-DR- | -Z-OS0007                     | Athlone                           |
|         | • MGT0525-RPS-00-XX-DR- | -Z-OS0009                     | Galway to Oranmore                |
| D2      | Agriculture             |                               |                                   |
|         | • MGT0525Arc0034A01     | Corine Data                   |                                   |
|         | • MGT0525Arc0030A01     | Average Farm Siz              | ze by Electoral Division          |
|         | • MGT0525Arc0031A01     | Farming Intensity             | by Electoral Division             |
|         | • MGT0525Arc0032A01     | Dairy Farming Inte            | ensity by Electoral Division      |
| D3      | Ecology                 |                               |                                   |
|         | • MGT0525Arc0026A01     | European and Na               | tional Designated Sites - Route 1 |
|         | • MGT0525Arc0026A01     | European and Na               | tional Designated Sites - Route 2 |
|         | • MGT0525Arc0026A01     | European and Na               | tional Designated Sites - Route 3 |
|         | • MGT0525Arc0026A01     | European and Na               | tional Designated Sites - Route 4 |
|         | • MGT0525Arc0026A01     | European and Na               | tional Designated Sites - Route 5 |
|         | • MGT0525Arc0027A01     | Ecological Recept             | tors - Route 1                    |
|         | • MGT0525Arc0027A01     | Ecological Recept             | tors - Route 2                    |
|         | • MGT0525Arc0027A01     | Ecological Recept             | tors - Route 3                    |
|         | • MGT0525Arc0027A01     | Ecological Recept             | tors - Route 4                    |
|         | • MGT0525Arc0027A01     | Ecological Recept             | tors - Route 5                    |
| D4      | Cultural Heritage       |                               |                                   |
|         | • MGT0525Arc0017A01     | Archaeological Ar<br>Features | chitectural and Cultural Heritage |
|         | • MGT0525Arc0040A01     | Cultural Heritage             | - Route 1                         |
|         | • MGT0525Arc0040A01     | Cultural Heritage             | - Route 2                         |
|         | • MGT0525Arc0040A01     | Cultural Heritage             | - Route 3                         |
|         | • MGT0525Arc0040A01     | Cultural Heritage             | - Route 4                         |