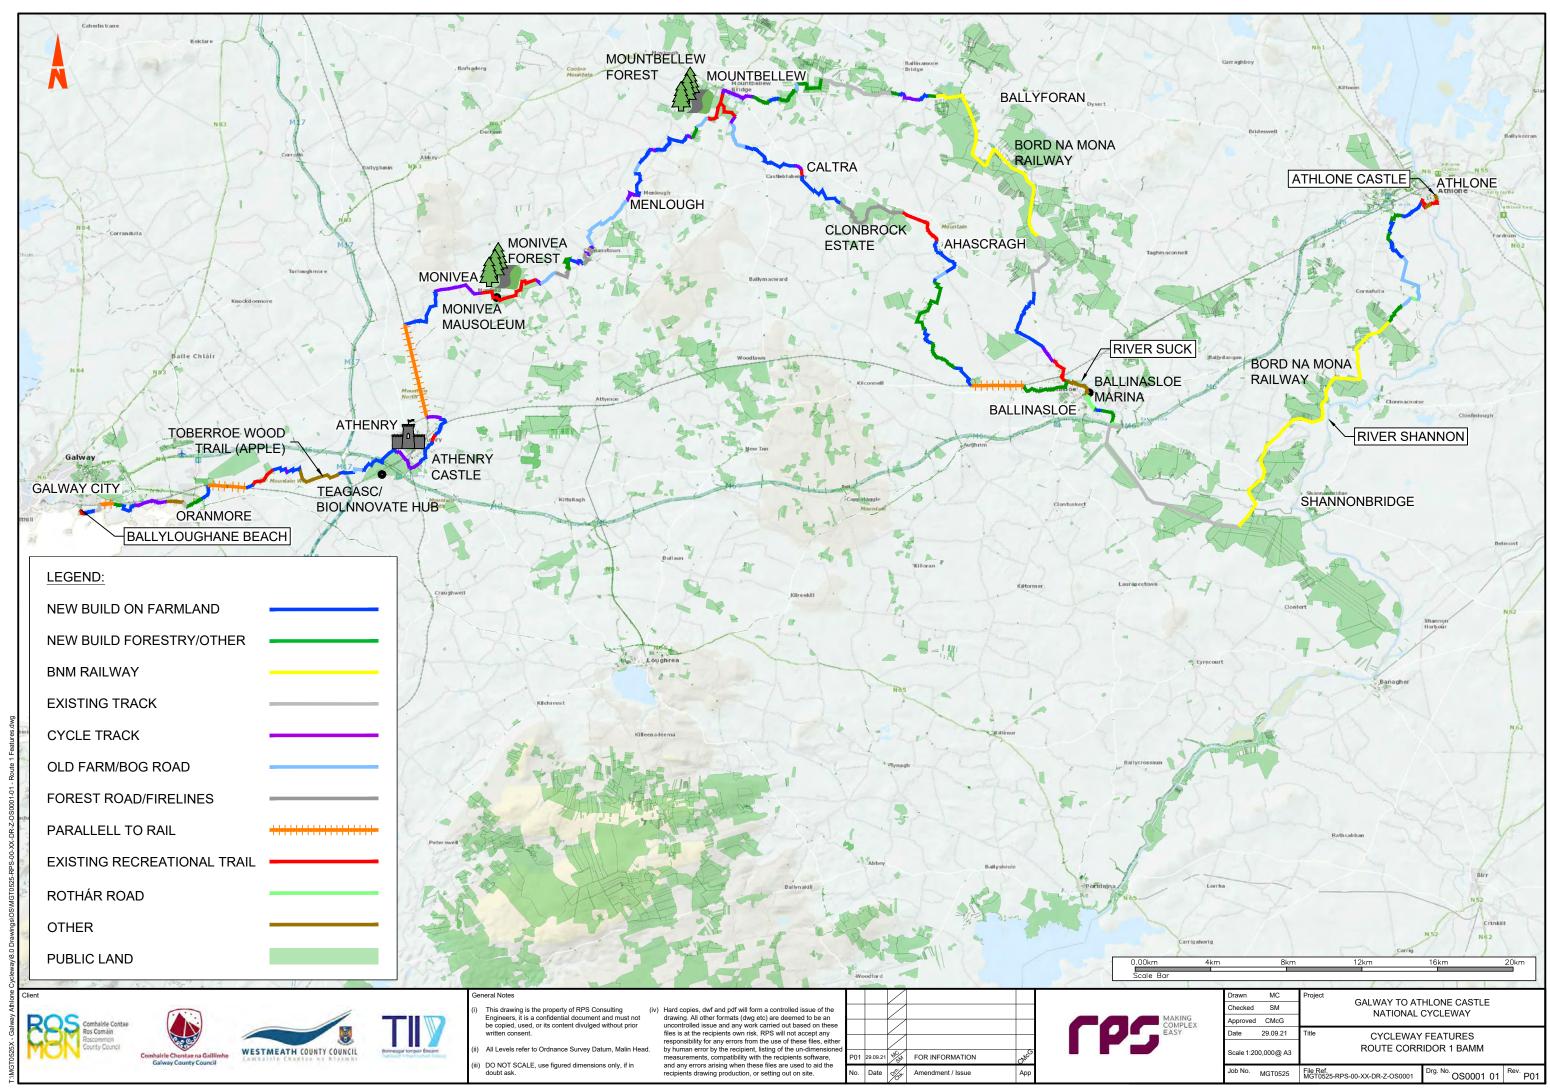

## **Volume D - Stage 2 Route Corridor Options**

| Section | Content                 |                               |                                   |
|---------|-------------------------|-------------------------------|-----------------------------------|
| D1      | Route Maps and Features |                               |                                   |
|         | MGT0525-RPS-00-XX-DR-   | -Z-OS0001-01                  | Route 1 Features                  |
|         | • MGT0525-RPS-00-XX-DR- | -Z-OS0001-02                  | Route 1 Typologies                |
|         | MGT0525-RPS-00-XX-DR-   | -Z-OS0002-01                  | Route 2 Features                  |
|         | • MGT0525-RPS-00-XX-DR- | -Z-OS0002-02                  | Route 2 Typologies                |
|         | • MGT0525-RPS-00-XX-DR- | -Z-OS0003-01                  | Route 3 Features                  |
|         | • MGT0525-RPS-00-XX-DR- | -Z-OS0003-02                  | Route 3 Typologies                |
|         | • MGT0525-RPS-00-XX-DR- | -Z-OS0004-01                  | Route 4 Features                  |
|         | • MGT0525-RPS-00-XX-DR- | -Z-OS0004-02                  | Route 4 Typologies                |
|         | • MGT0525-RPS-00-XX-DR- | -Z-OS0005-01                  | Route 5 Features                  |
|         | • MGT0525-RPS-00-XX-DR- | -Z-OS0005-02                  | Route 5 Typologies                |
|         | • MGT0525-RPS-00-XX-DR- | -Z-OS0007                     | Athlone                           |
|         | • MGT0525-RPS-00-XX-DR- | -Z-OS0009                     | Galway to Oranmore                |
| D2      | Agriculture             |                               |                                   |
|         | • MGT0525Arc0034A01     | Corine Data                   |                                   |
|         | • MGT0525Arc0030A01     | Average Farm Siz              | ze by Electoral Division          |
|         | • MGT0525Arc0031A01     | Farming Intensity             | by Electoral Division             |
|         | • MGT0525Arc0032A01     | Dairy Farming Inte            | ensity by Electoral Division      |
| D3      | Ecology                 |                               |                                   |
|         | • MGT0525Arc0026A01     | European and Na               | tional Designated Sites - Route 1 |
|         | • MGT0525Arc0026A01     | European and Na               | tional Designated Sites - Route 2 |
|         | • MGT0525Arc0026A01     | European and Na               | tional Designated Sites - Route 3 |
|         | • MGT0525Arc0026A01     | European and Na               | tional Designated Sites - Route 4 |
|         | • MGT0525Arc0026A01     | European and Na               | tional Designated Sites - Route 5 |
|         | • MGT0525Arc0027A01     | Ecological Recept             | tors - Route 1                    |
|         | • MGT0525Arc0027A01     | Ecological Recept             | tors - Route 2                    |
|         | • MGT0525Arc0027A01     | Ecological Recept             | tors - Route 3                    |
|         | • MGT0525Arc0027A01     | Ecological Recept             | tors - Route 4                    |
|         | • MGT0525Arc0027A01     | Ecological Recept             | tors - Route 5                    |
| D4      | Cultural Heritage       |                               |                                   |
|         | • MGT0525Arc0017A01     | Archaeological Ar<br>Features | chitectural and Cultural Heritage |
|         | • MGT0525Arc0040A01     | Cultural Heritage             | - Route 1                         |
|         | • MGT0525Arc0040A01     | Cultural Heritage             | - Route 2                         |
|         | • MGT0525Arc0040A01     | Cultural Heritage             | - Route 3                         |
|         | • MGT0525Arc0040A01     | Cultural Heritage             | - Route 4                         |