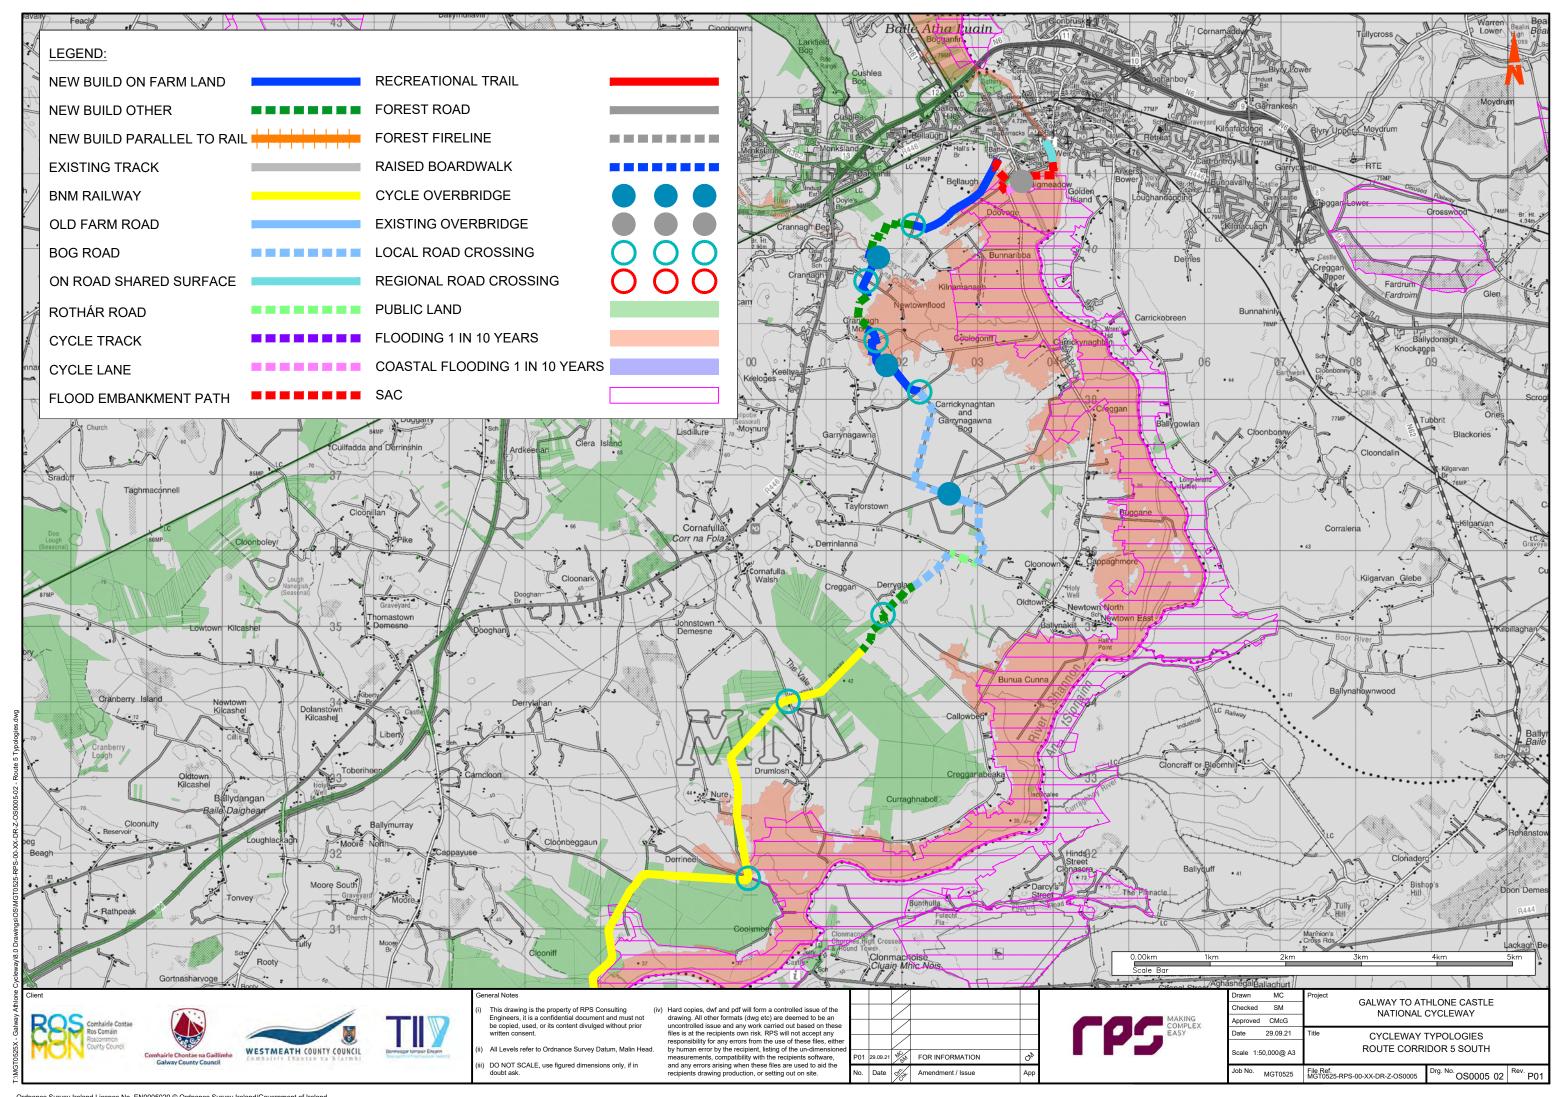

## **Volume D - Stage 2 Route Corridor Options**

| Section | Content                 |                               |                                   |
|---------|-------------------------|-------------------------------|-----------------------------------|
| D1      | Route Maps and Features |                               |                                   |
|         | MGT0525-RPS-00-XX-DR-   | -Z-OS0001-01                  | Route 1 Features                  |
|         | • MGT0525-RPS-00-XX-DR- | -Z-OS0001-02                  | Route 1 Typologies                |
|         | MGT0525-RPS-00-XX-DR-   | -Z-OS0002-01                  | Route 2 Features                  |
|         | • MGT0525-RPS-00-XX-DR- | -Z-OS0002-02                  | Route 2 Typologies                |
|         | • MGT0525-RPS-00-XX-DR- | -Z-OS0003-01                  | Route 3 Features                  |
|         | • MGT0525-RPS-00-XX-DR- | -Z-OS0003-02                  | Route 3 Typologies                |
|         | • MGT0525-RPS-00-XX-DR- | -Z-OS0004-01                  | Route 4 Features                  |
|         | • MGT0525-RPS-00-XX-DR- | -Z-OS0004-02                  | Route 4 Typologies                |
|         | • MGT0525-RPS-00-XX-DR- | -Z-OS0005-01                  | Route 5 Features                  |
|         | • MGT0525-RPS-00-XX-DR- | -Z-OS0005-02                  | Route 5 Typologies                |
|         | • MGT0525-RPS-00-XX-DR- | -Z-OS0007                     | Athlone                           |
|         | • MGT0525-RPS-00-XX-DR- | -Z-OS0009                     | Galway to Oranmore                |
| D2      | Agriculture             |                               |                                   |
|         | • MGT0525Arc0034A01     | Corine Data                   |                                   |
|         | • MGT0525Arc0030A01     | Average Farm Siz              | ze by Electoral Division          |
|         | • MGT0525Arc0031A01     | Farming Intensity             | by Electoral Division             |
|         | • MGT0525Arc0032A01     | Dairy Farming Inte            | ensity by Electoral Division      |
| D3      | Ecology                 |                               |                                   |
|         | • MGT0525Arc0026A01     | European and Na               | tional Designated Sites - Route 1 |
|         | • MGT0525Arc0026A01     | European and Na               | tional Designated Sites - Route 2 |
|         | • MGT0525Arc0026A01     | European and Na               | tional Designated Sites - Route 3 |
|         | • MGT0525Arc0026A01     | European and Na               | tional Designated Sites - Route 4 |
|         | • MGT0525Arc0026A01     | European and Na               | tional Designated Sites - Route 5 |
|         | • MGT0525Arc0027A01     | Ecological Recept             | tors - Route 1                    |
|         | • MGT0525Arc0027A01     | Ecological Recept             | tors - Route 2                    |
|         | • MGT0525Arc0027A01     | Ecological Recept             | tors - Route 3                    |
|         | • MGT0525Arc0027A01     | Ecological Recept             | tors - Route 4                    |
|         | • MGT0525Arc0027A01     | Ecological Recept             | tors - Route 5                    |
| D4      | Cultural Heritage       |                               |                                   |
|         | • MGT0525Arc0017A01     | Archaeological Ar<br>Features | chitectural and Cultural Heritage |
|         | • MGT0525Arc0040A01     | Cultural Heritage             | - Route 1                         |
|         | • MGT0525Arc0040A01     | Cultural Heritage             | - Route 2                         |
|         | • MGT0525Arc0040A01     | Cultural Heritage             | - Route 3                         |
|         | • MGT0525Arc0040A01     | Cultural Heritage             | - Route 4                         |