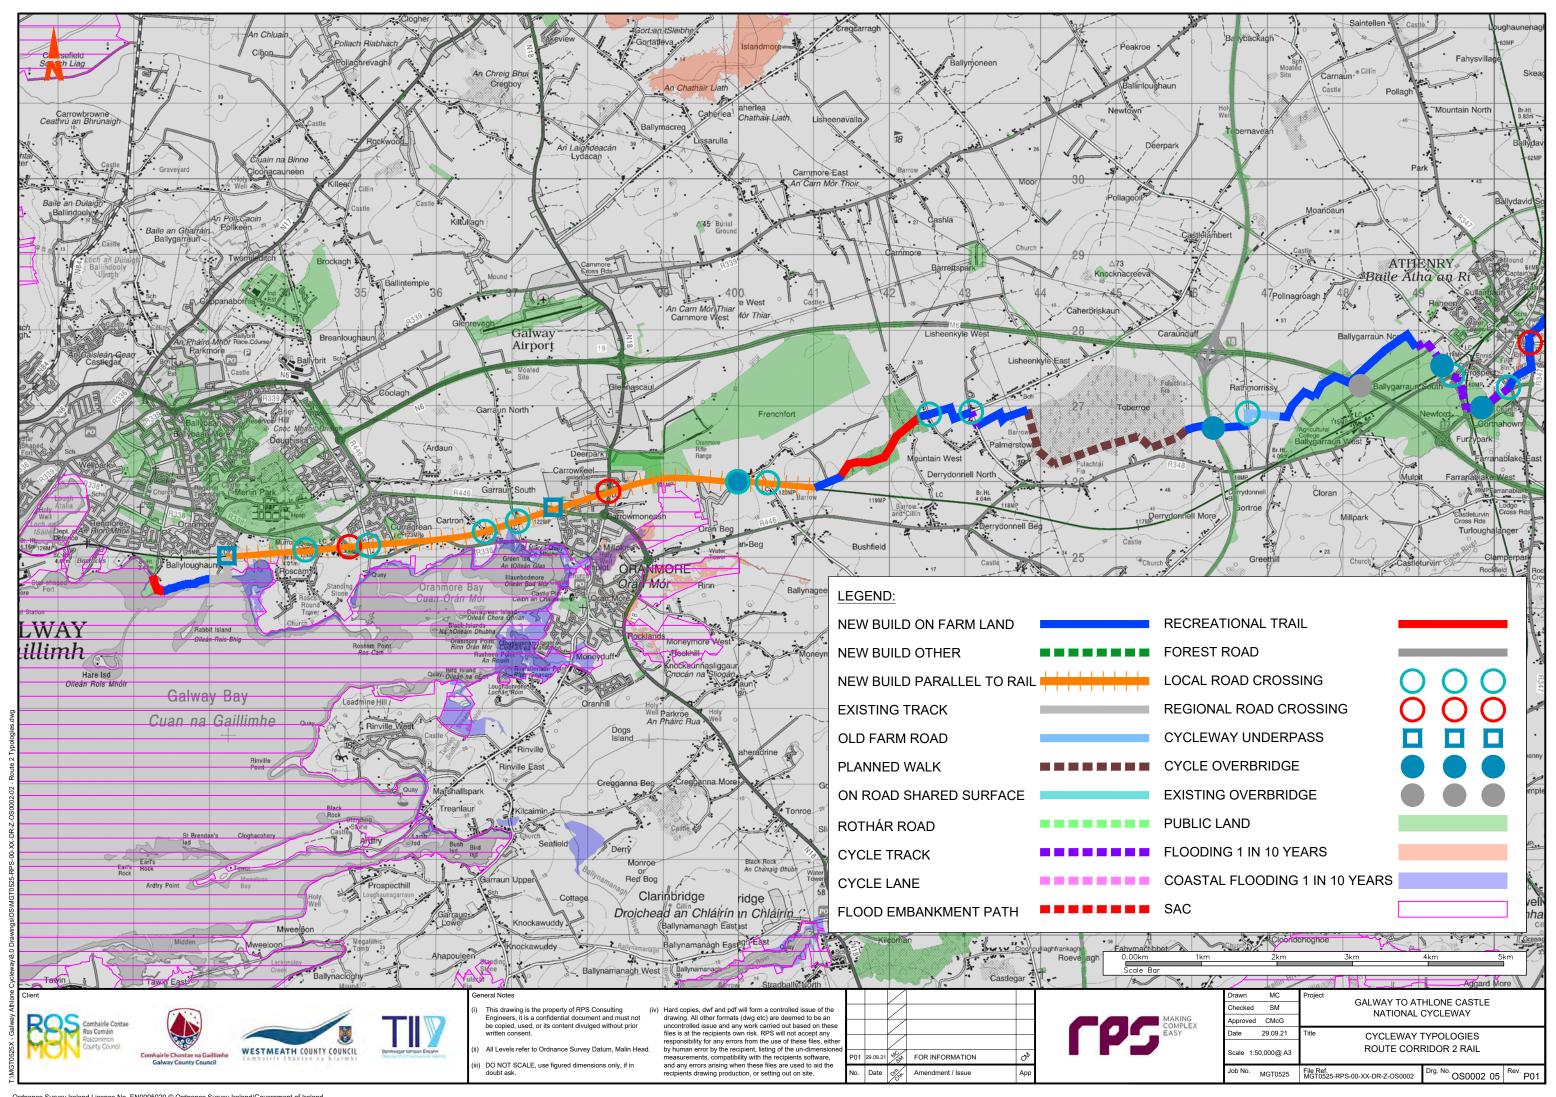

## **Volume D - Stage 2 Route Corridor Options**

| Section | Content                 |                               |                                   |
|---------|-------------------------|-------------------------------|-----------------------------------|
| D1      | Route Maps and Features |                               |                                   |
|         | MGT0525-RPS-00-XX-DR-   | -Z-OS0001-01                  | Route 1 Features                  |
|         | • MGT0525-RPS-00-XX-DR- | -Z-OS0001-02                  | Route 1 Typologies                |
|         | MGT0525-RPS-00-XX-DR-   | -Z-OS0002-01                  | Route 2 Features                  |
|         | • MGT0525-RPS-00-XX-DR- | -Z-OS0002-02                  | Route 2 Typologies                |
|         | • MGT0525-RPS-00-XX-DR- | -Z-OS0003-01                  | Route 3 Features                  |
|         | • MGT0525-RPS-00-XX-DR- | -Z-OS0003-02                  | Route 3 Typologies                |
|         | • MGT0525-RPS-00-XX-DR- | -Z-OS0004-01                  | Route 4 Features                  |
|         | • MGT0525-RPS-00-XX-DR- | -Z-OS0004-02                  | Route 4 Typologies                |
|         | • MGT0525-RPS-00-XX-DR- | -Z-OS0005-01                  | Route 5 Features                  |
|         | • MGT0525-RPS-00-XX-DR- | -Z-OS0005-02                  | Route 5 Typologies                |
|         | • MGT0525-RPS-00-XX-DR- | -Z-OS0007                     | Athlone                           |
|         | • MGT0525-RPS-00-XX-DR- | -Z-OS0009                     | Galway to Oranmore                |
| D2      | Agriculture             |                               |                                   |
|         | • MGT0525Arc0034A01     | Corine Data                   |                                   |
|         | • MGT0525Arc0030A01     | Average Farm Siz              | ze by Electoral Division          |
|         | • MGT0525Arc0031A01     | Farming Intensity             | by Electoral Division             |
|         | • MGT0525Arc0032A01     | Dairy Farming Inte            | ensity by Electoral Division      |
| D3      | Ecology                 |                               |                                   |
|         | • MGT0525Arc0026A01     | European and Na               | tional Designated Sites - Route 1 |
|         | • MGT0525Arc0026A01     | European and Na               | tional Designated Sites - Route 2 |
|         | • MGT0525Arc0026A01     | European and Na               | tional Designated Sites - Route 3 |
|         | • MGT0525Arc0026A01     | European and Na               | tional Designated Sites - Route 4 |
|         | • MGT0525Arc0026A01     | European and Na               | tional Designated Sites - Route 5 |
|         | • MGT0525Arc0027A01     | Ecological Recept             | tors - Route 1                    |
|         | • MGT0525Arc0027A01     | Ecological Recept             | tors - Route 2                    |
|         | • MGT0525Arc0027A01     | Ecological Recept             | tors - Route 3                    |
|         | • MGT0525Arc0027A01     | Ecological Recept             | tors - Route 4                    |
|         | • MGT0525Arc0027A01     | Ecological Recept             | tors - Route 5                    |
| D4      | Cultural Heritage       |                               |                                   |
|         | • MGT0525Arc0017A01     | Archaeological Ar<br>Features | chitectural and Cultural Heritage |
|         | • MGT0525Arc0040A01     | Cultural Heritage             | - Route 1                         |
|         | • MGT0525Arc0040A01     | Cultural Heritage             | - Route 2                         |
|         | • MGT0525Arc0040A01     | Cultural Heritage             | - Route 3                         |
|         | • MGT0525Arc0040A01     | Cultural Heritage             | - Route 4                         |