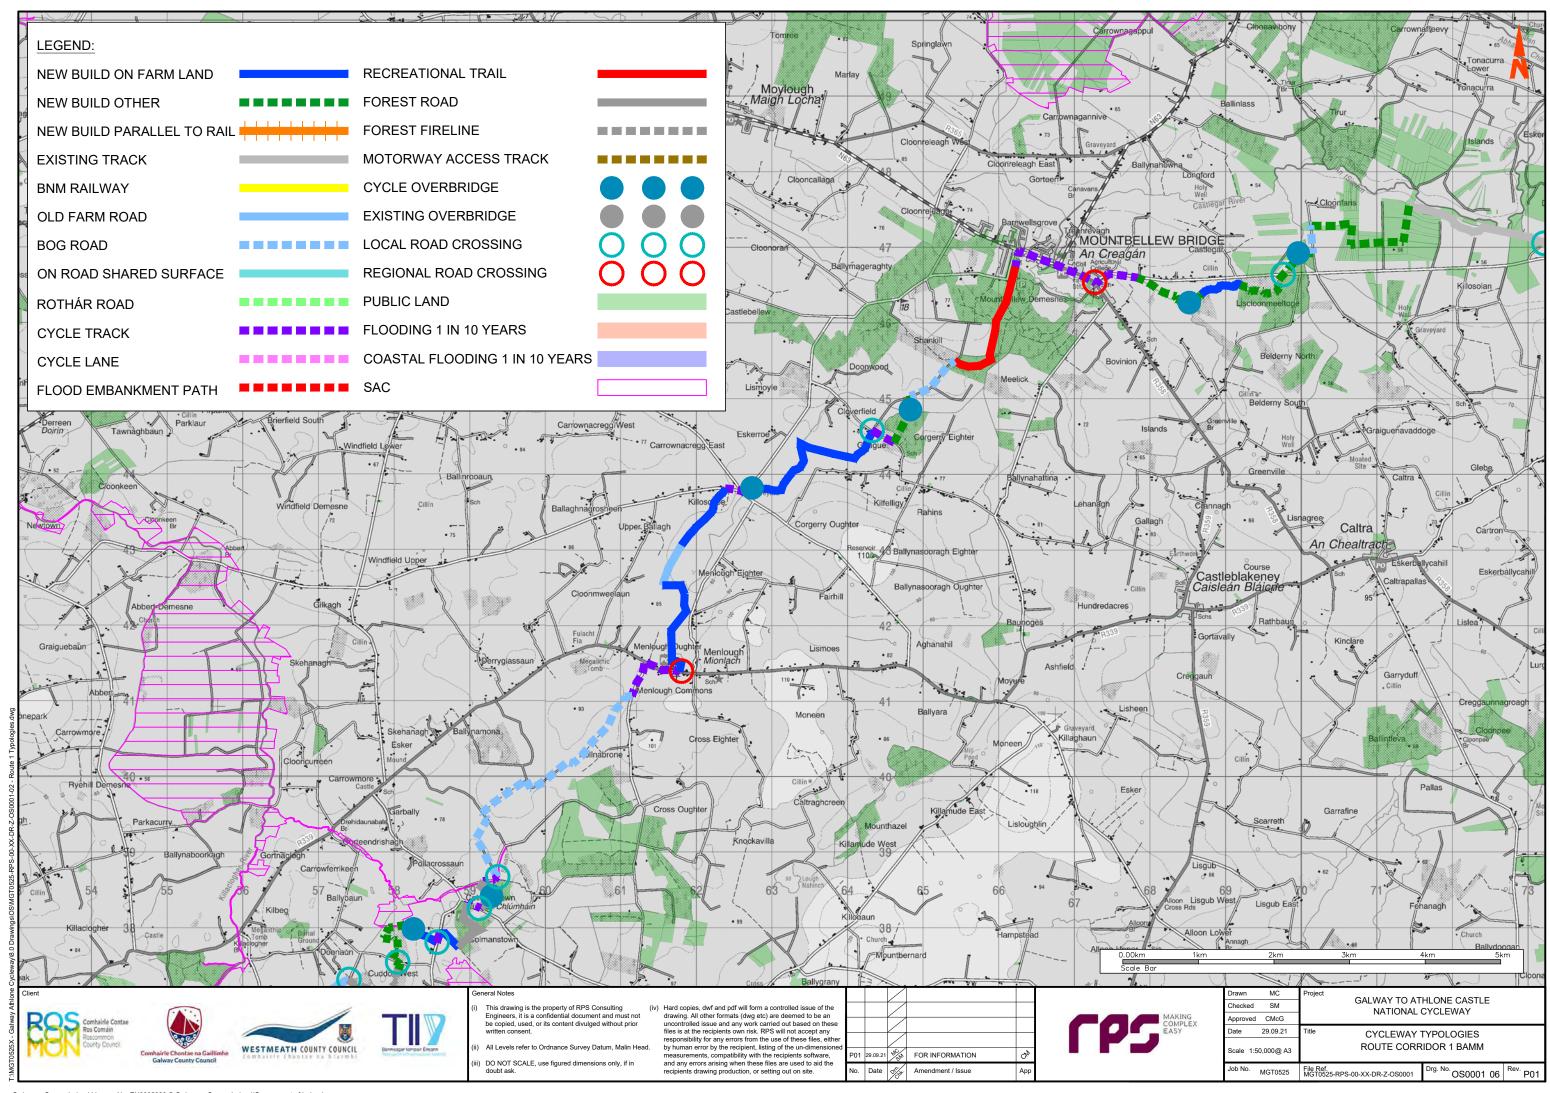

## **Volume D - Stage 2 Route Corridor Options**

| Section | Content                 |                               |                                   |
|---------|-------------------------|-------------------------------|-----------------------------------|
| D1      | Route Maps and Features |                               |                                   |
|         | MGT0525-RPS-00-XX-DR-   | -Z-OS0001-01                  | Route 1 Features                  |
|         | • MGT0525-RPS-00-XX-DR- | -Z-OS0001-02                  | Route 1 Typologies                |
|         | MGT0525-RPS-00-XX-DR-   | -Z-OS0002-01                  | Route 2 Features                  |
|         | • MGT0525-RPS-00-XX-DR- | -Z-OS0002-02                  | Route 2 Typologies                |
|         | • MGT0525-RPS-00-XX-DR- | -Z-OS0003-01                  | Route 3 Features                  |
|         | • MGT0525-RPS-00-XX-DR- | -Z-OS0003-02                  | Route 3 Typologies                |
|         | • MGT0525-RPS-00-XX-DR- | -Z-OS0004-01                  | Route 4 Features                  |
|         | • MGT0525-RPS-00-XX-DR- | -Z-OS0004-02                  | Route 4 Typologies                |
|         | • MGT0525-RPS-00-XX-DR- | -Z-OS0005-01                  | Route 5 Features                  |
|         | • MGT0525-RPS-00-XX-DR- | -Z-OS0005-02                  | Route 5 Typologies                |
|         | • MGT0525-RPS-00-XX-DR- | -Z-OS0007                     | Athlone                           |
|         | • MGT0525-RPS-00-XX-DR- | -Z-OS0009                     | Galway to Oranmore                |
| D2      | Agriculture             |                               |                                   |
|         | • MGT0525Arc0034A01     | Corine Data                   |                                   |
|         | • MGT0525Arc0030A01     | Average Farm Siz              | ze by Electoral Division          |
|         | • MGT0525Arc0031A01     | Farming Intensity             | by Electoral Division             |
|         | • MGT0525Arc0032A01     | Dairy Farming Inte            | ensity by Electoral Division      |
| D3      | Ecology                 |                               |                                   |
|         | • MGT0525Arc0026A01     | European and Na               | tional Designated Sites - Route 1 |
|         | • MGT0525Arc0026A01     | European and Na               | tional Designated Sites - Route 2 |
|         | • MGT0525Arc0026A01     | European and Na               | tional Designated Sites - Route 3 |
|         | • MGT0525Arc0026A01     | European and Na               | tional Designated Sites - Route 4 |
|         | • MGT0525Arc0026A01     | European and Na               | tional Designated Sites - Route 5 |
|         | • MGT0525Arc0027A01     | Ecological Recept             | tors - Route 1                    |
|         | • MGT0525Arc0027A01     | Ecological Recept             | tors - Route 2                    |
|         | • MGT0525Arc0027A01     | Ecological Recept             | tors - Route 3                    |
|         | • MGT0525Arc0027A01     | Ecological Recept             | tors - Route 4                    |
|         | • MGT0525Arc0027A01     | Ecological Recept             | tors - Route 5                    |
| D4      | Cultural Heritage       |                               |                                   |
|         | • MGT0525Arc0017A01     | Archaeological Ar<br>Features | chitectural and Cultural Heritage |
|         | • MGT0525Arc0040A01     | Cultural Heritage             | - Route 1                         |
|         | • MGT0525Arc0040A01     | Cultural Heritage             | - Route 2                         |
|         | • MGT0525Arc0040A01     | Cultural Heritage             | - Route 3                         |
|         | • MGT0525Arc0040A01     | Cultural Heritage             | - Route 4                         |