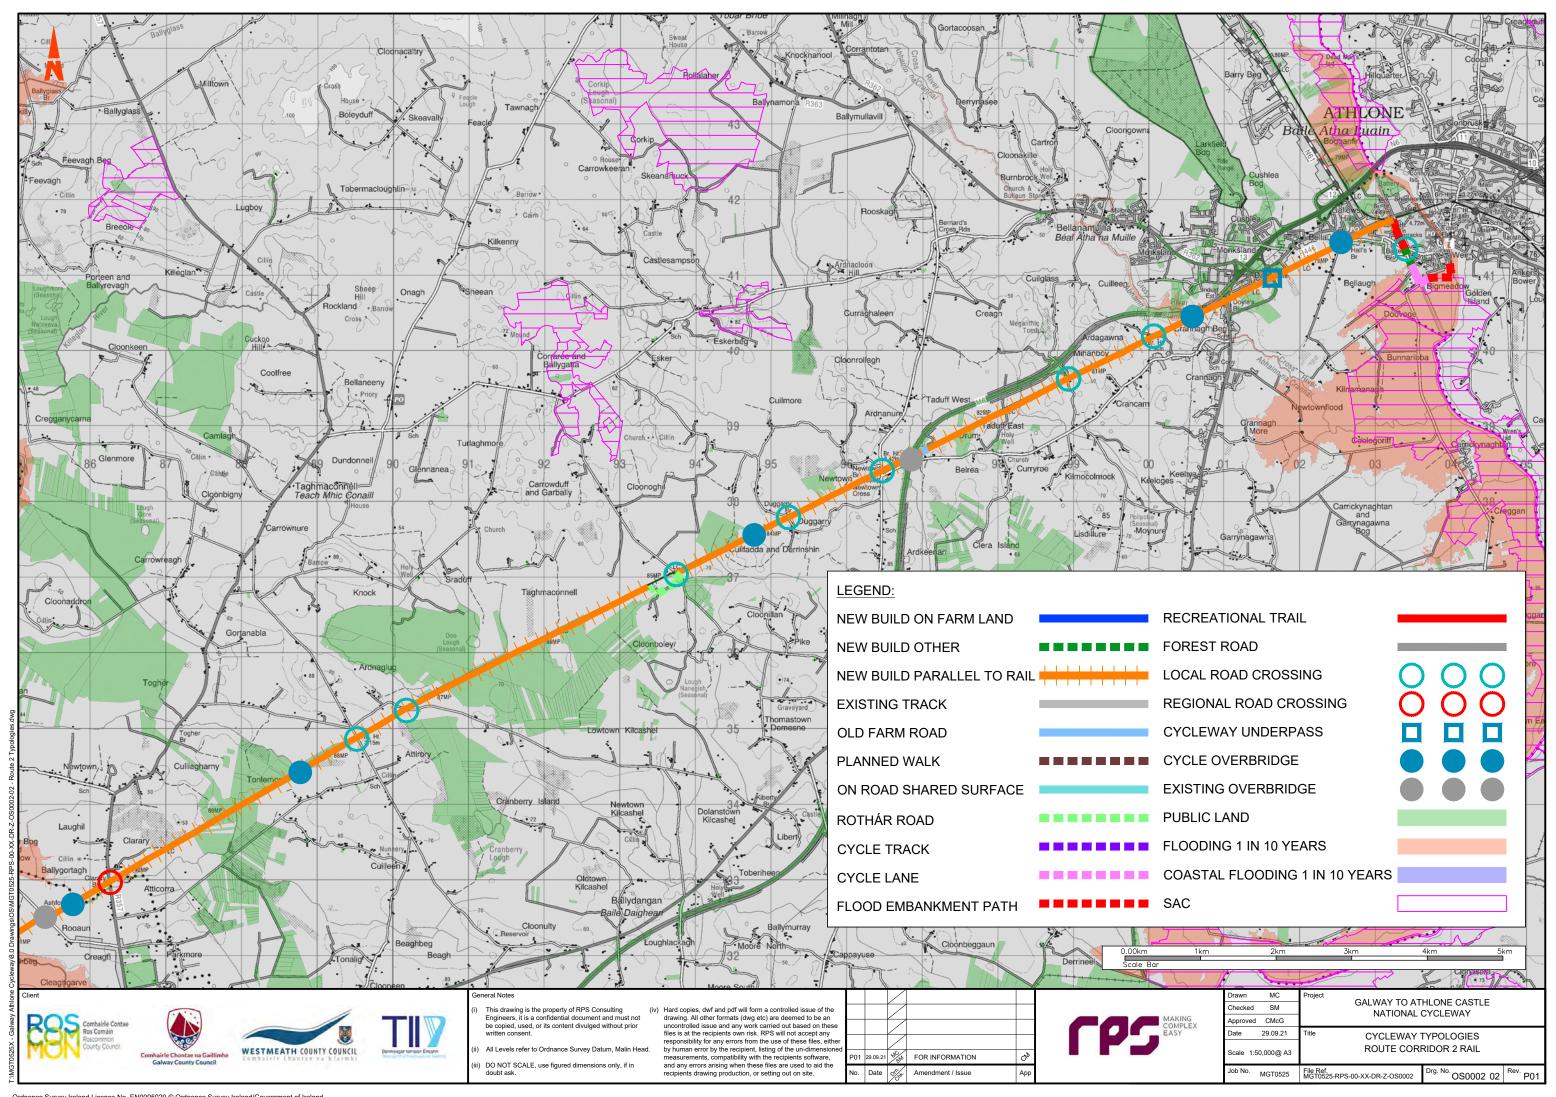

## **Volume D - Stage 2 Route Corridor Options**

| Section | Content                 |                               |                                   |
|---------|-------------------------|-------------------------------|-----------------------------------|
| D1      | Route Maps and Features |                               |                                   |
|         | MGT0525-RPS-00-XX-DR-   | -Z-OS0001-01                  | Route 1 Features                  |
|         | • MGT0525-RPS-00-XX-DR- | -Z-OS0001-02                  | Route 1 Typologies                |
|         | MGT0525-RPS-00-XX-DR-   | -Z-OS0002-01                  | Route 2 Features                  |
|         | • MGT0525-RPS-00-XX-DR- | -Z-OS0002-02                  | Route 2 Typologies                |
|         | • MGT0525-RPS-00-XX-DR- | -Z-OS0003-01                  | Route 3 Features                  |
|         | • MGT0525-RPS-00-XX-DR- | -Z-OS0003-02                  | Route 3 Typologies                |
|         | • MGT0525-RPS-00-XX-DR- | -Z-OS0004-01                  | Route 4 Features                  |
|         | • MGT0525-RPS-00-XX-DR- | -Z-OS0004-02                  | Route 4 Typologies                |
|         | • MGT0525-RPS-00-XX-DR- | -Z-OS0005-01                  | Route 5 Features                  |
|         | • MGT0525-RPS-00-XX-DR- | -Z-OS0005-02                  | Route 5 Typologies                |
|         | • MGT0525-RPS-00-XX-DR- | -Z-OS0007                     | Athlone                           |
|         | • MGT0525-RPS-00-XX-DR- | -Z-OS0009                     | Galway to Oranmore                |
| D2      | Agriculture             |                               |                                   |
|         | • MGT0525Arc0034A01     | Corine Data                   |                                   |
|         | • MGT0525Arc0030A01     | Average Farm Siz              | ze by Electoral Division          |
|         | • MGT0525Arc0031A01     | Farming Intensity             | by Electoral Division             |
|         | • MGT0525Arc0032A01     | Dairy Farming Inte            | ensity by Electoral Division      |
| D3      | Ecology                 |                               |                                   |
|         | • MGT0525Arc0026A01     | European and Na               | tional Designated Sites - Route 1 |
|         | • MGT0525Arc0026A01     | European and Na               | tional Designated Sites - Route 2 |
|         | • MGT0525Arc0026A01     | European and Na               | tional Designated Sites - Route 3 |
|         | • MGT0525Arc0026A01     | European and Na               | tional Designated Sites - Route 4 |
|         | • MGT0525Arc0026A01     | European and Na               | tional Designated Sites - Route 5 |
|         | • MGT0525Arc0027A01     | Ecological Recept             | tors - Route 1                    |
|         | • MGT0525Arc0027A01     | Ecological Recept             | tors - Route 2                    |
|         | • MGT0525Arc0027A01     | Ecological Recept             | tors - Route 3                    |
|         | • MGT0525Arc0027A01     | Ecological Recept             | tors - Route 4                    |
|         | • MGT0525Arc0027A01     | Ecological Recept             | tors - Route 5                    |
| D4      | Cultural Heritage       |                               |                                   |
|         | • MGT0525Arc0017A01     | Archaeological Ar<br>Features | chitectural and Cultural Heritage |
|         | • MGT0525Arc0040A01     | Cultural Heritage             | - Route 1                         |
|         | • MGT0525Arc0040A01     | Cultural Heritage             | - Route 2                         |
|         | • MGT0525Arc0040A01     | Cultural Heritage             | - Route 3                         |
|         | • MGT0525Arc0040A01     | Cultural Heritage             | - Route 4                         |