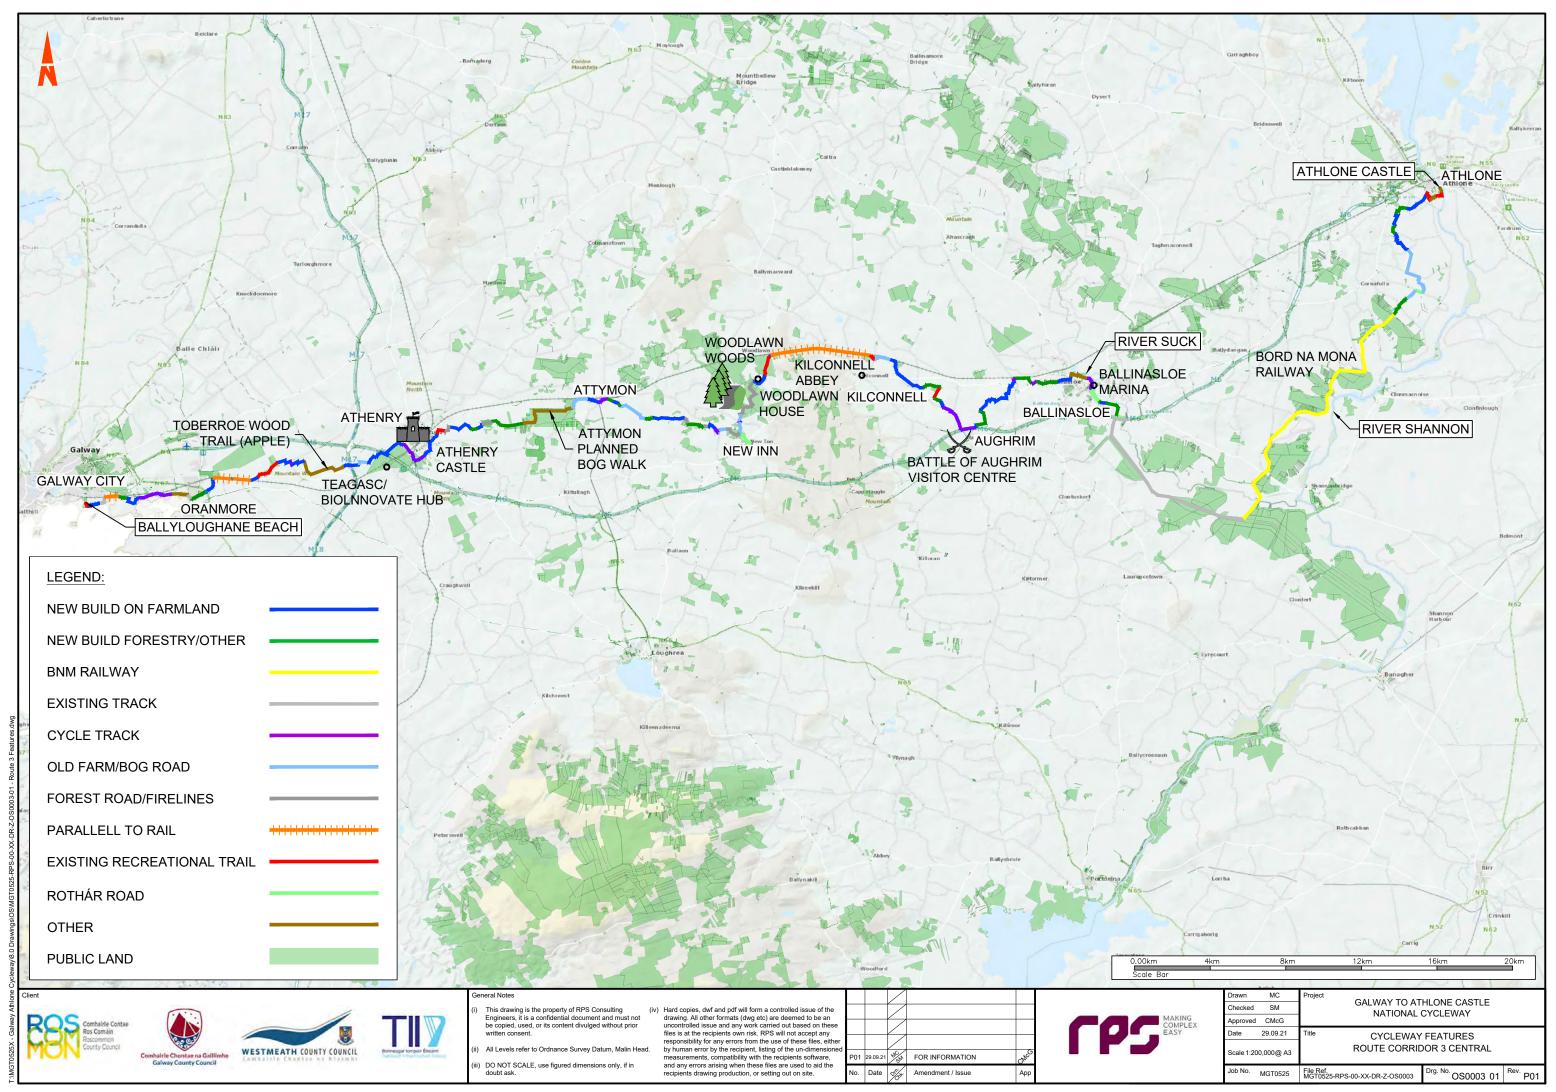

## **Volume D - Stage 2 Route Corridor Options**

| Section | Content                 |                               |                                   |
|---------|-------------------------|-------------------------------|-----------------------------------|
| D1      | Route Maps and Features |                               |                                   |
|         | MGT0525-RPS-00-XX-DR-   | -Z-OS0001-01                  | Route 1 Features                  |
|         | • MGT0525-RPS-00-XX-DR- | -Z-OS0001-02                  | Route 1 Typologies                |
|         | MGT0525-RPS-00-XX-DR-   | -Z-OS0002-01                  | Route 2 Features                  |
|         | • MGT0525-RPS-00-XX-DR- | -Z-OS0002-02                  | Route 2 Typologies                |
|         | • MGT0525-RPS-00-XX-DR- | -Z-OS0003-01                  | Route 3 Features                  |
|         | • MGT0525-RPS-00-XX-DR- | -Z-OS0003-02                  | Route 3 Typologies                |
|         | • MGT0525-RPS-00-XX-DR- | -Z-OS0004-01                  | Route 4 Features                  |
|         | • MGT0525-RPS-00-XX-DR- | -Z-OS0004-02                  | Route 4 Typologies                |
|         | • MGT0525-RPS-00-XX-DR- | -Z-OS0005-01                  | Route 5 Features                  |
|         | • MGT0525-RPS-00-XX-DR- | -Z-OS0005-02                  | Route 5 Typologies                |
|         | • MGT0525-RPS-00-XX-DR- | -Z-OS0007                     | Athlone                           |
|         | • MGT0525-RPS-00-XX-DR- | -Z-OS0009                     | Galway to Oranmore                |
| D2      | Agriculture             |                               |                                   |
|         | • MGT0525Arc0034A01     | Corine Data                   |                                   |
|         | • MGT0525Arc0030A01     | Average Farm Siz              | ze by Electoral Division          |
|         | • MGT0525Arc0031A01     | Farming Intensity             | by Electoral Division             |
|         | • MGT0525Arc0032A01     | Dairy Farming Inte            | ensity by Electoral Division      |
| D3      | Ecology                 |                               |                                   |
|         | • MGT0525Arc0026A01     | European and Na               | tional Designated Sites - Route 1 |
|         | • MGT0525Arc0026A01     | European and Na               | tional Designated Sites - Route 2 |
|         | • MGT0525Arc0026A01     | European and Na               | tional Designated Sites - Route 3 |
|         | • MGT0525Arc0026A01     | European and Na               | tional Designated Sites - Route 4 |
|         | • MGT0525Arc0026A01     | European and Na               | tional Designated Sites - Route 5 |
|         | • MGT0525Arc0027A01     | Ecological Recept             | tors - Route 1                    |
|         | • MGT0525Arc0027A01     | Ecological Recept             | tors - Route 2                    |
|         | • MGT0525Arc0027A01     | Ecological Recept             | tors - Route 3                    |
|         | • MGT0525Arc0027A01     | Ecological Recept             | tors - Route 4                    |
|         | • MGT0525Arc0027A01     | Ecological Recept             | tors - Route 5                    |
| D4      | Cultural Heritage       |                               |                                   |
|         | • MGT0525Arc0017A01     | Archaeological Ar<br>Features | chitectural and Cultural Heritage |
|         | • MGT0525Arc0040A01     | Cultural Heritage             | - Route 1                         |
|         | • MGT0525Arc0040A01     | Cultural Heritage             | - Route 2                         |
|         | • MGT0525Arc0040A01     | Cultural Heritage             | - Route 3                         |
|         | • MGT0525Arc0040A01     | Cultural Heritage             | - Route 4                         |