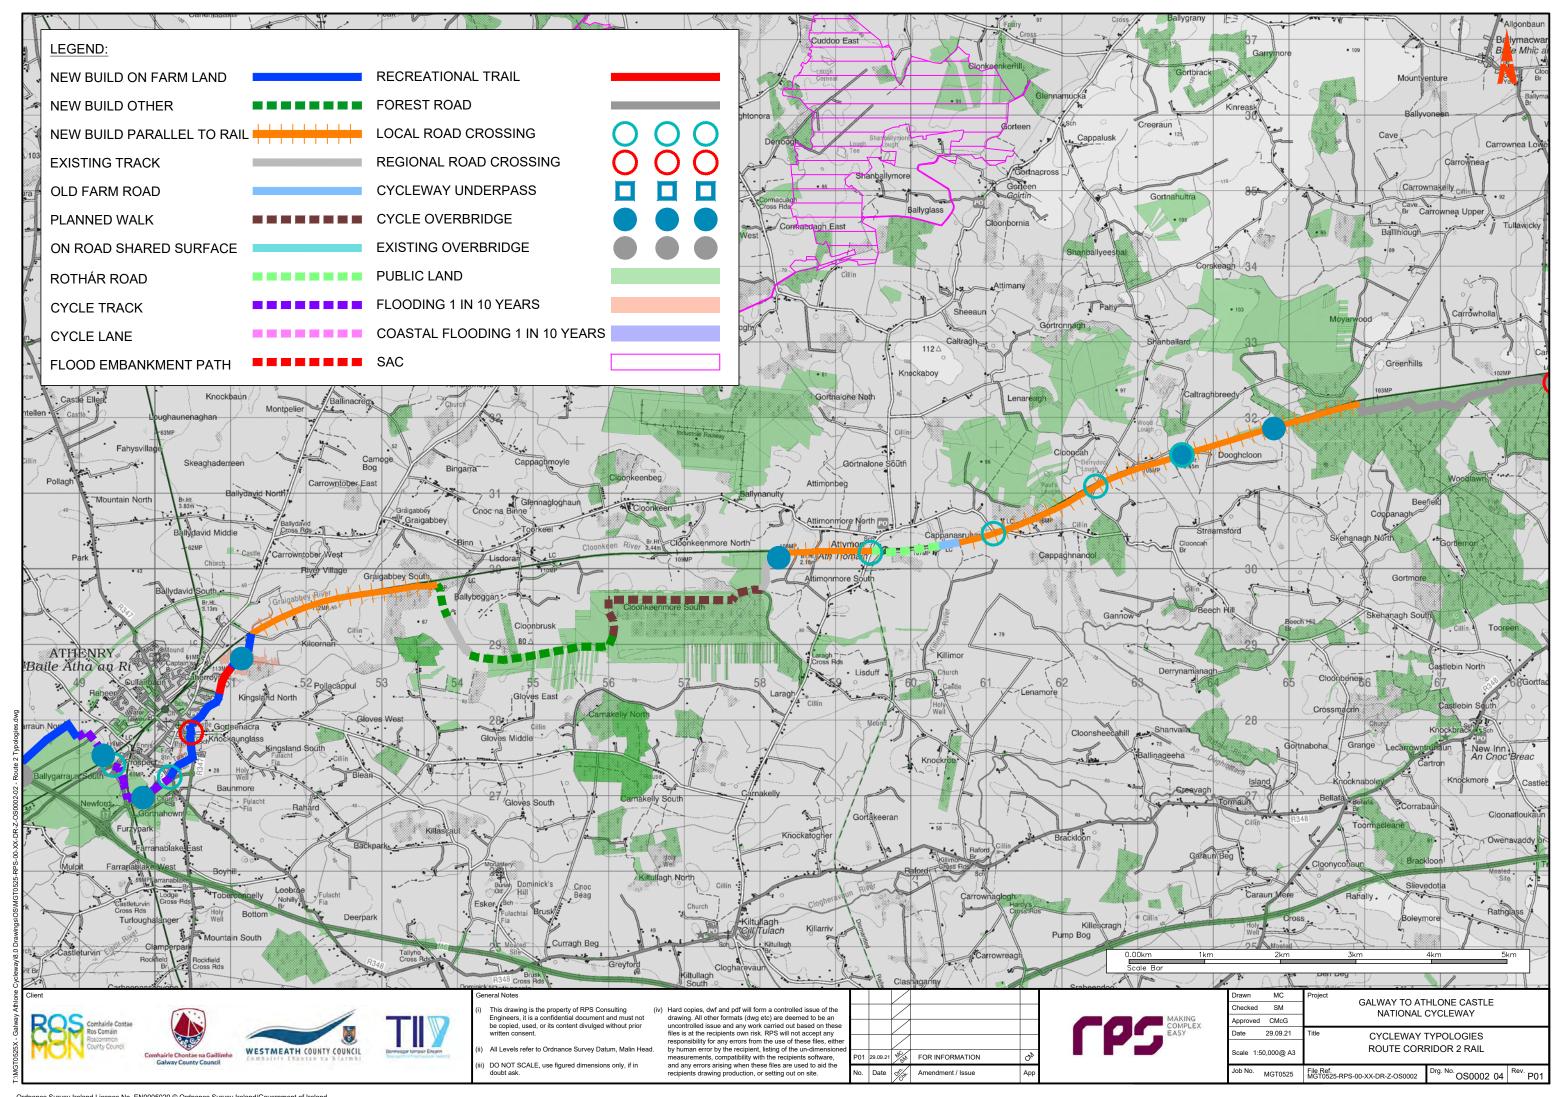

## **Volume D - Stage 2 Route Corridor Options**

| Section | Content                 |                               |                                   |
|---------|-------------------------|-------------------------------|-----------------------------------|
| D1      | Route Maps and Features |                               |                                   |
|         | MGT0525-RPS-00-XX-DR-   | -Z-OS0001-01                  | Route 1 Features                  |
|         | • MGT0525-RPS-00-XX-DR- | -Z-OS0001-02                  | Route 1 Typologies                |
|         | MGT0525-RPS-00-XX-DR-   | -Z-OS0002-01                  | Route 2 Features                  |
|         | • MGT0525-RPS-00-XX-DR- | -Z-OS0002-02                  | Route 2 Typologies                |
|         | • MGT0525-RPS-00-XX-DR- | -Z-OS0003-01                  | Route 3 Features                  |
|         | • MGT0525-RPS-00-XX-DR- | -Z-OS0003-02                  | Route 3 Typologies                |
|         | • MGT0525-RPS-00-XX-DR- | -Z-OS0004-01                  | Route 4 Features                  |
|         | • MGT0525-RPS-00-XX-DR- | -Z-OS0004-02                  | Route 4 Typologies                |
|         | • MGT0525-RPS-00-XX-DR- | -Z-OS0005-01                  | Route 5 Features                  |
|         | • MGT0525-RPS-00-XX-DR- | -Z-OS0005-02                  | Route 5 Typologies                |
|         | • MGT0525-RPS-00-XX-DR- | -Z-OS0007                     | Athlone                           |
|         | • MGT0525-RPS-00-XX-DR- | -Z-OS0009                     | Galway to Oranmore                |
| D2      | Agriculture             |                               |                                   |
|         | • MGT0525Arc0034A01     | Corine Data                   |                                   |
|         | • MGT0525Arc0030A01     | Average Farm Siz              | ze by Electoral Division          |
|         | • MGT0525Arc0031A01     | Farming Intensity             | by Electoral Division             |
|         | • MGT0525Arc0032A01     | Dairy Farming Inte            | ensity by Electoral Division      |
| D3      | Ecology                 |                               |                                   |
|         | • MGT0525Arc0026A01     | European and Na               | tional Designated Sites - Route 1 |
|         | • MGT0525Arc0026A01     | European and Na               | tional Designated Sites - Route 2 |
|         | • MGT0525Arc0026A01     | European and Na               | tional Designated Sites - Route 3 |
|         | • MGT0525Arc0026A01     | European and Na               | tional Designated Sites - Route 4 |
|         | • MGT0525Arc0026A01     | European and Na               | tional Designated Sites - Route 5 |
|         | • MGT0525Arc0027A01     | Ecological Recept             | tors - Route 1                    |
|         | • MGT0525Arc0027A01     | Ecological Recept             | tors - Route 2                    |
|         | • MGT0525Arc0027A01     | Ecological Recept             | tors - Route 3                    |
|         | • MGT0525Arc0027A01     | Ecological Recept             | tors - Route 4                    |
|         | • MGT0525Arc0027A01     | Ecological Recept             | tors - Route 5                    |
| D4      | Cultural Heritage       |                               |                                   |
|         | • MGT0525Arc0017A01     | Archaeological Ar<br>Features | chitectural and Cultural Heritage |
|         | • MGT0525Arc0040A01     | Cultural Heritage             | - Route 1                         |
|         | • MGT0525Arc0040A01     | Cultural Heritage             | - Route 2                         |
|         | • MGT0525Arc0040A01     | Cultural Heritage             | - Route 3                         |
|         | • MGT0525Arc0040A01     | Cultural Heritage             | - Route 4                         |