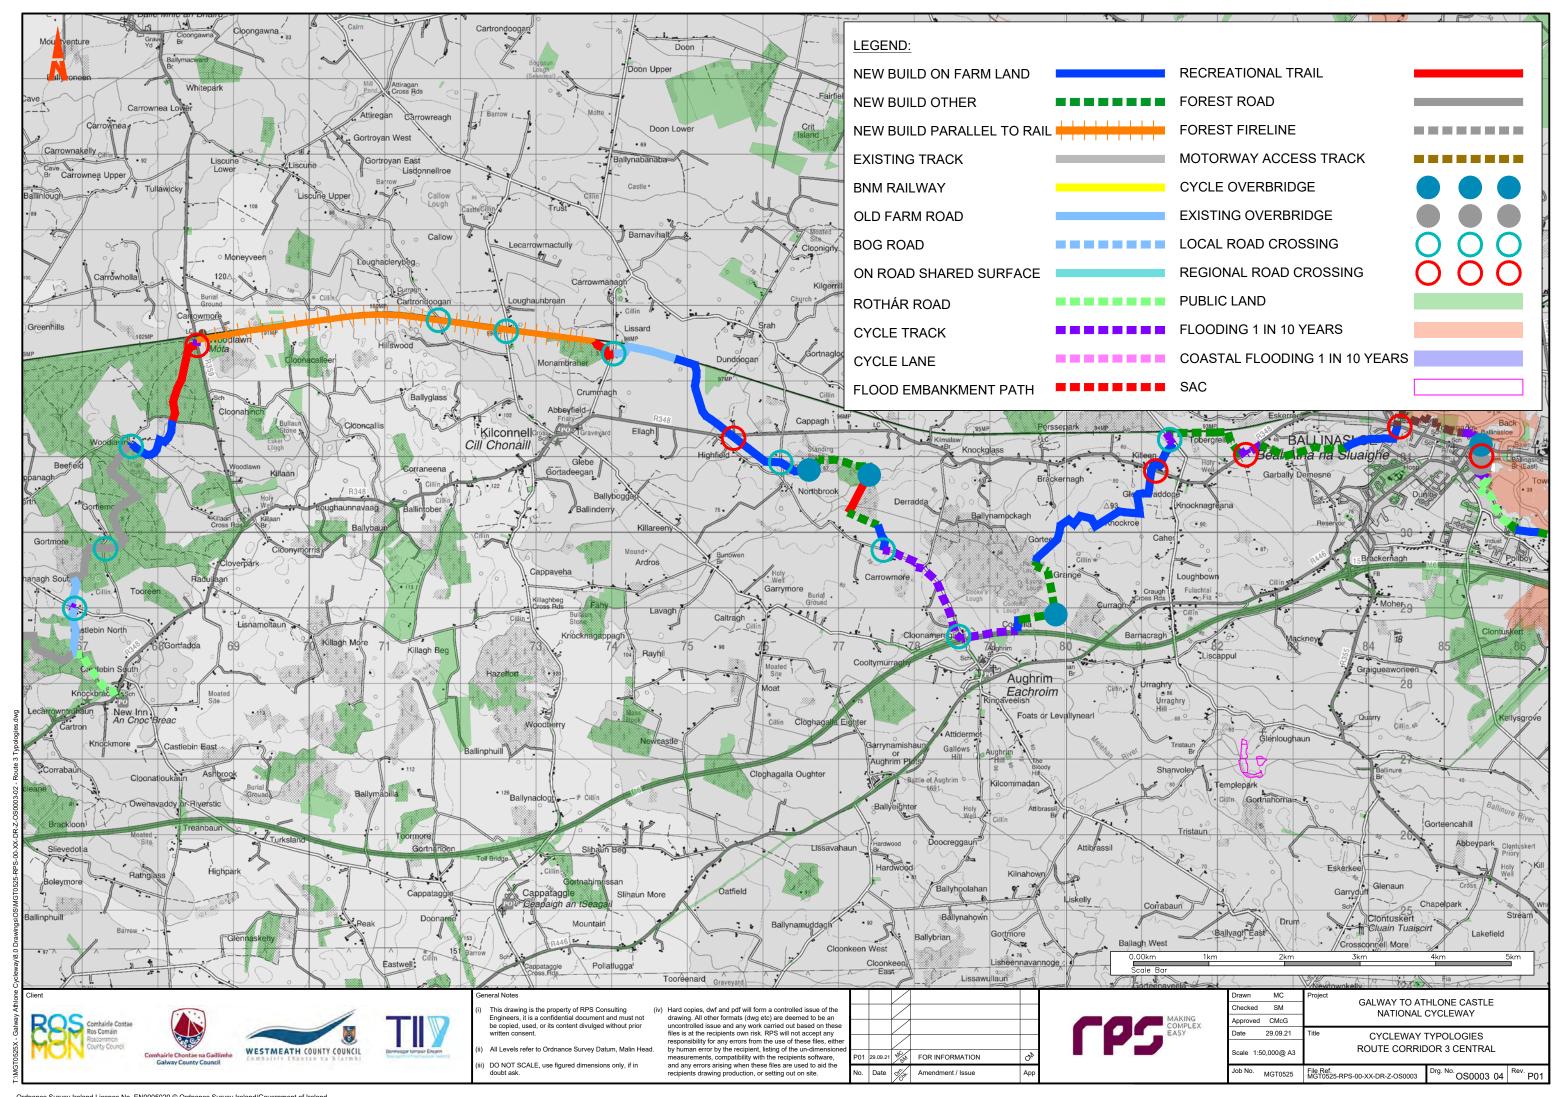

## **Volume D - Stage 2 Route Corridor Options**

| Section | Content                 |                               |                                   |
|---------|-------------------------|-------------------------------|-----------------------------------|
| D1      | Route Maps and Features |                               |                                   |
|         | MGT0525-RPS-00-XX-DR-   | -Z-OS0001-01                  | Route 1 Features                  |
|         | • MGT0525-RPS-00-XX-DR- | -Z-OS0001-02                  | Route 1 Typologies                |
|         | MGT0525-RPS-00-XX-DR-   | -Z-OS0002-01                  | Route 2 Features                  |
|         | • MGT0525-RPS-00-XX-DR- | -Z-OS0002-02                  | Route 2 Typologies                |
|         | • MGT0525-RPS-00-XX-DR- | -Z-OS0003-01                  | Route 3 Features                  |
|         | • MGT0525-RPS-00-XX-DR- | -Z-OS0003-02                  | Route 3 Typologies                |
|         | • MGT0525-RPS-00-XX-DR- | -Z-OS0004-01                  | Route 4 Features                  |
|         | • MGT0525-RPS-00-XX-DR- | -Z-OS0004-02                  | Route 4 Typologies                |
|         | • MGT0525-RPS-00-XX-DR- | -Z-OS0005-01                  | Route 5 Features                  |
|         | • MGT0525-RPS-00-XX-DR- | -Z-OS0005-02                  | Route 5 Typologies                |
|         | • MGT0525-RPS-00-XX-DR- | -Z-OS0007                     | Athlone                           |
|         | • MGT0525-RPS-00-XX-DR- | -Z-OS0009                     | Galway to Oranmore                |
| D2      | Agriculture             |                               |                                   |
|         | • MGT0525Arc0034A01     | Corine Data                   |                                   |
|         | • MGT0525Arc0030A01     | Average Farm Siz              | ze by Electoral Division          |
|         | • MGT0525Arc0031A01     | Farming Intensity             | by Electoral Division             |
|         | • MGT0525Arc0032A01     | Dairy Farming Inte            | ensity by Electoral Division      |
| D3      | Ecology                 |                               |                                   |
|         | • MGT0525Arc0026A01     | European and Na               | tional Designated Sites - Route 1 |
|         | • MGT0525Arc0026A01     | European and Na               | tional Designated Sites - Route 2 |
|         | • MGT0525Arc0026A01     | European and Na               | tional Designated Sites - Route 3 |
|         | • MGT0525Arc0026A01     | European and Na               | tional Designated Sites - Route 4 |
|         | • MGT0525Arc0026A01     | European and Na               | tional Designated Sites - Route 5 |
|         | • MGT0525Arc0027A01     | Ecological Recept             | tors - Route 1                    |
|         | • MGT0525Arc0027A01     | Ecological Recept             | tors - Route 2                    |
|         | • MGT0525Arc0027A01     | Ecological Recept             | tors - Route 3                    |
|         | • MGT0525Arc0027A01     | Ecological Recept             | tors - Route 4                    |
|         | • MGT0525Arc0027A01     | Ecological Recept             | tors - Route 5                    |
| D4      | Cultural Heritage       |                               |                                   |
|         | • MGT0525Arc0017A01     | Archaeological Ar<br>Features | chitectural and Cultural Heritage |
|         | • MGT0525Arc0040A01     | Cultural Heritage             | - Route 1                         |
|         | • MGT0525Arc0040A01     | Cultural Heritage             | - Route 2                         |
|         | • MGT0525Arc0040A01     | Cultural Heritage             | - Route 3                         |
|         | • MGT0525Arc0040A01     | Cultural Heritage             | - Route 4                         |