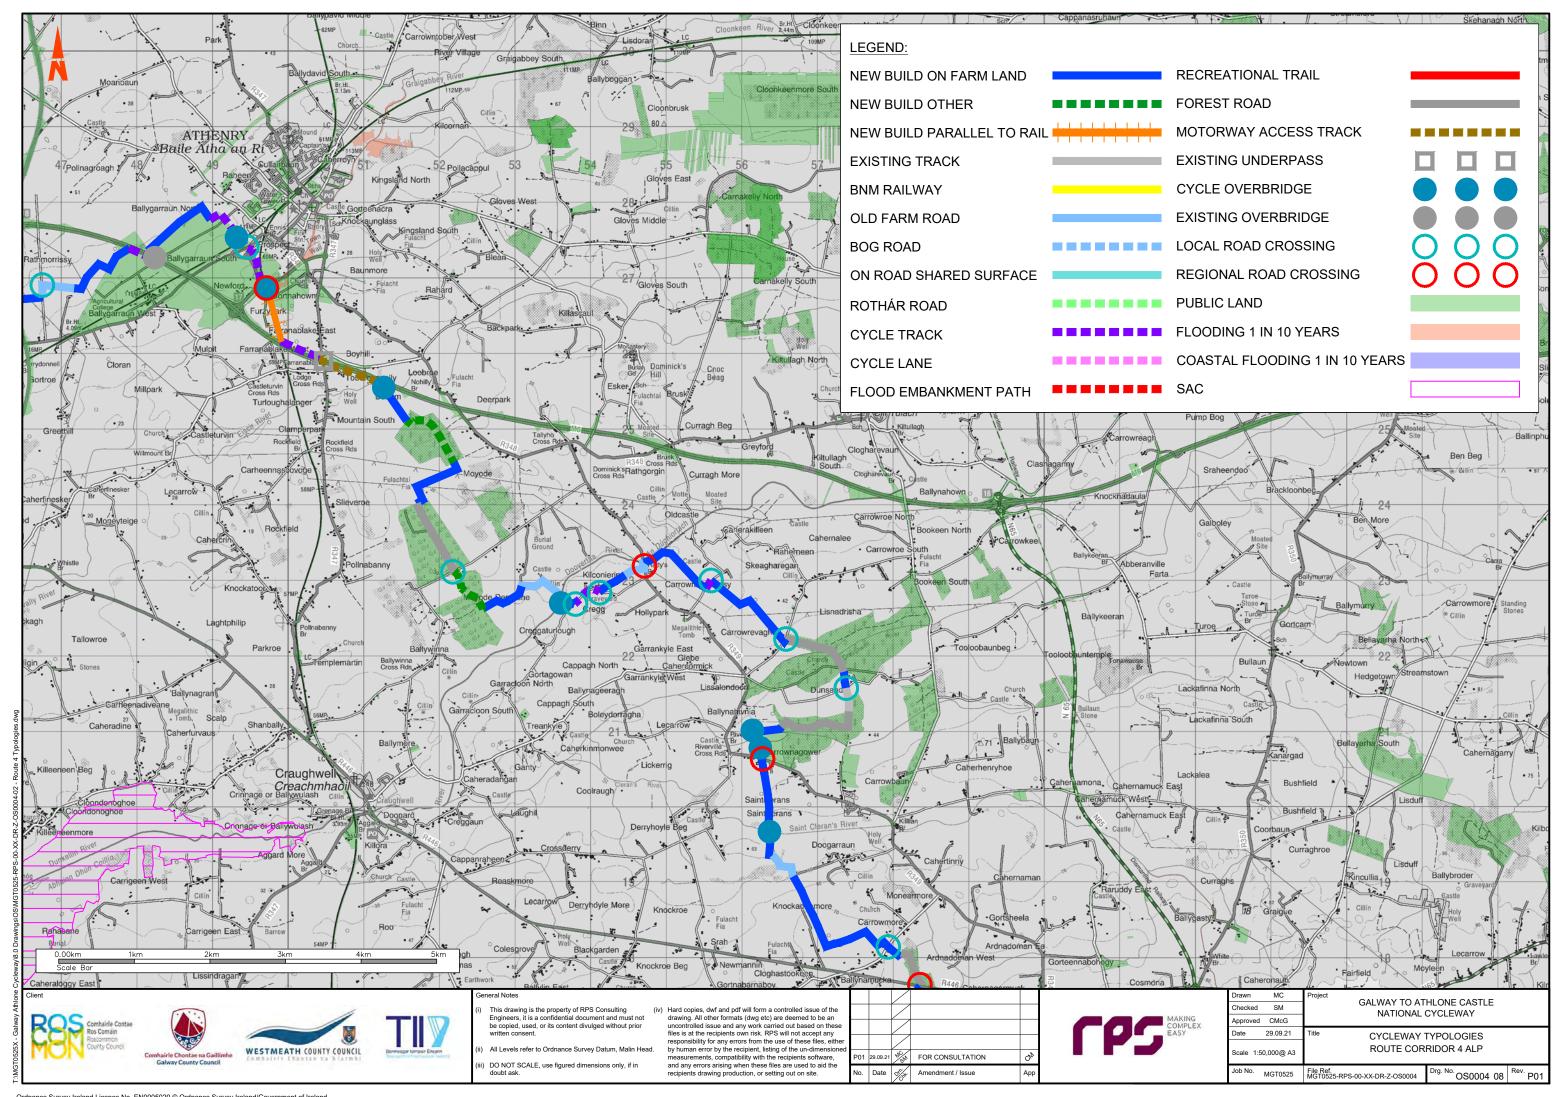

## **Volume D - Stage 2 Route Corridor Options**

| Section | Content                 |                               |                                   |
|---------|-------------------------|-------------------------------|-----------------------------------|
| D1      | Route Maps and Features |                               |                                   |
|         | MGT0525-RPS-00-XX-DR-   | -Z-OS0001-01                  | Route 1 Features                  |
|         | • MGT0525-RPS-00-XX-DR- | -Z-OS0001-02                  | Route 1 Typologies                |
|         | MGT0525-RPS-00-XX-DR-   | -Z-OS0002-01                  | Route 2 Features                  |
|         | • MGT0525-RPS-00-XX-DR- | -Z-OS0002-02                  | Route 2 Typologies                |
|         | • MGT0525-RPS-00-XX-DR- | -Z-OS0003-01                  | Route 3 Features                  |
|         | • MGT0525-RPS-00-XX-DR- | -Z-OS0003-02                  | Route 3 Typologies                |
|         | • MGT0525-RPS-00-XX-DR- | -Z-OS0004-01                  | Route 4 Features                  |
|         | • MGT0525-RPS-00-XX-DR- | -Z-OS0004-02                  | Route 4 Typologies                |
|         | • MGT0525-RPS-00-XX-DR- | -Z-OS0005-01                  | Route 5 Features                  |
|         | • MGT0525-RPS-00-XX-DR- | -Z-OS0005-02                  | Route 5 Typologies                |
|         | • MGT0525-RPS-00-XX-DR- | -Z-OS0007                     | Athlone                           |
|         | • MGT0525-RPS-00-XX-DR- | -Z-OS0009                     | Galway to Oranmore                |
| D2      | Agriculture             |                               |                                   |
|         | • MGT0525Arc0034A01     | Corine Data                   |                                   |
|         | • MGT0525Arc0030A01     | Average Farm Siz              | ze by Electoral Division          |
|         | • MGT0525Arc0031A01     | Farming Intensity             | by Electoral Division             |
|         | • MGT0525Arc0032A01     | Dairy Farming Inte            | ensity by Electoral Division      |
| D3      | Ecology                 |                               |                                   |
|         | • MGT0525Arc0026A01     | European and Na               | tional Designated Sites - Route 1 |
|         | • MGT0525Arc0026A01     | European and Na               | tional Designated Sites - Route 2 |
|         | • MGT0525Arc0026A01     | European and Na               | tional Designated Sites - Route 3 |
|         | • MGT0525Arc0026A01     | European and Na               | tional Designated Sites - Route 4 |
|         | • MGT0525Arc0026A01     | European and Na               | tional Designated Sites - Route 5 |
|         | • MGT0525Arc0027A01     | Ecological Recept             | tors - Route 1                    |
|         | • MGT0525Arc0027A01     | Ecological Recept             | tors - Route 2                    |
|         | • MGT0525Arc0027A01     | Ecological Recept             | tors - Route 3                    |
|         | • MGT0525Arc0027A01     | Ecological Recept             | tors - Route 4                    |
|         | • MGT0525Arc0027A01     | Ecological Recept             | tors - Route 5                    |
| D4      | Cultural Heritage       |                               |                                   |
|         | • MGT0525Arc0017A01     | Archaeological Ar<br>Features | chitectural and Cultural Heritage |
|         | • MGT0525Arc0040A01     | Cultural Heritage             | - Route 1                         |
|         | • MGT0525Arc0040A01     | Cultural Heritage             | - Route 2                         |
|         | • MGT0525Arc0040A01     | Cultural Heritage             | - Route 3                         |
|         | • MGT0525Arc0040A01     | Cultural Heritage             | - Route 4                         |