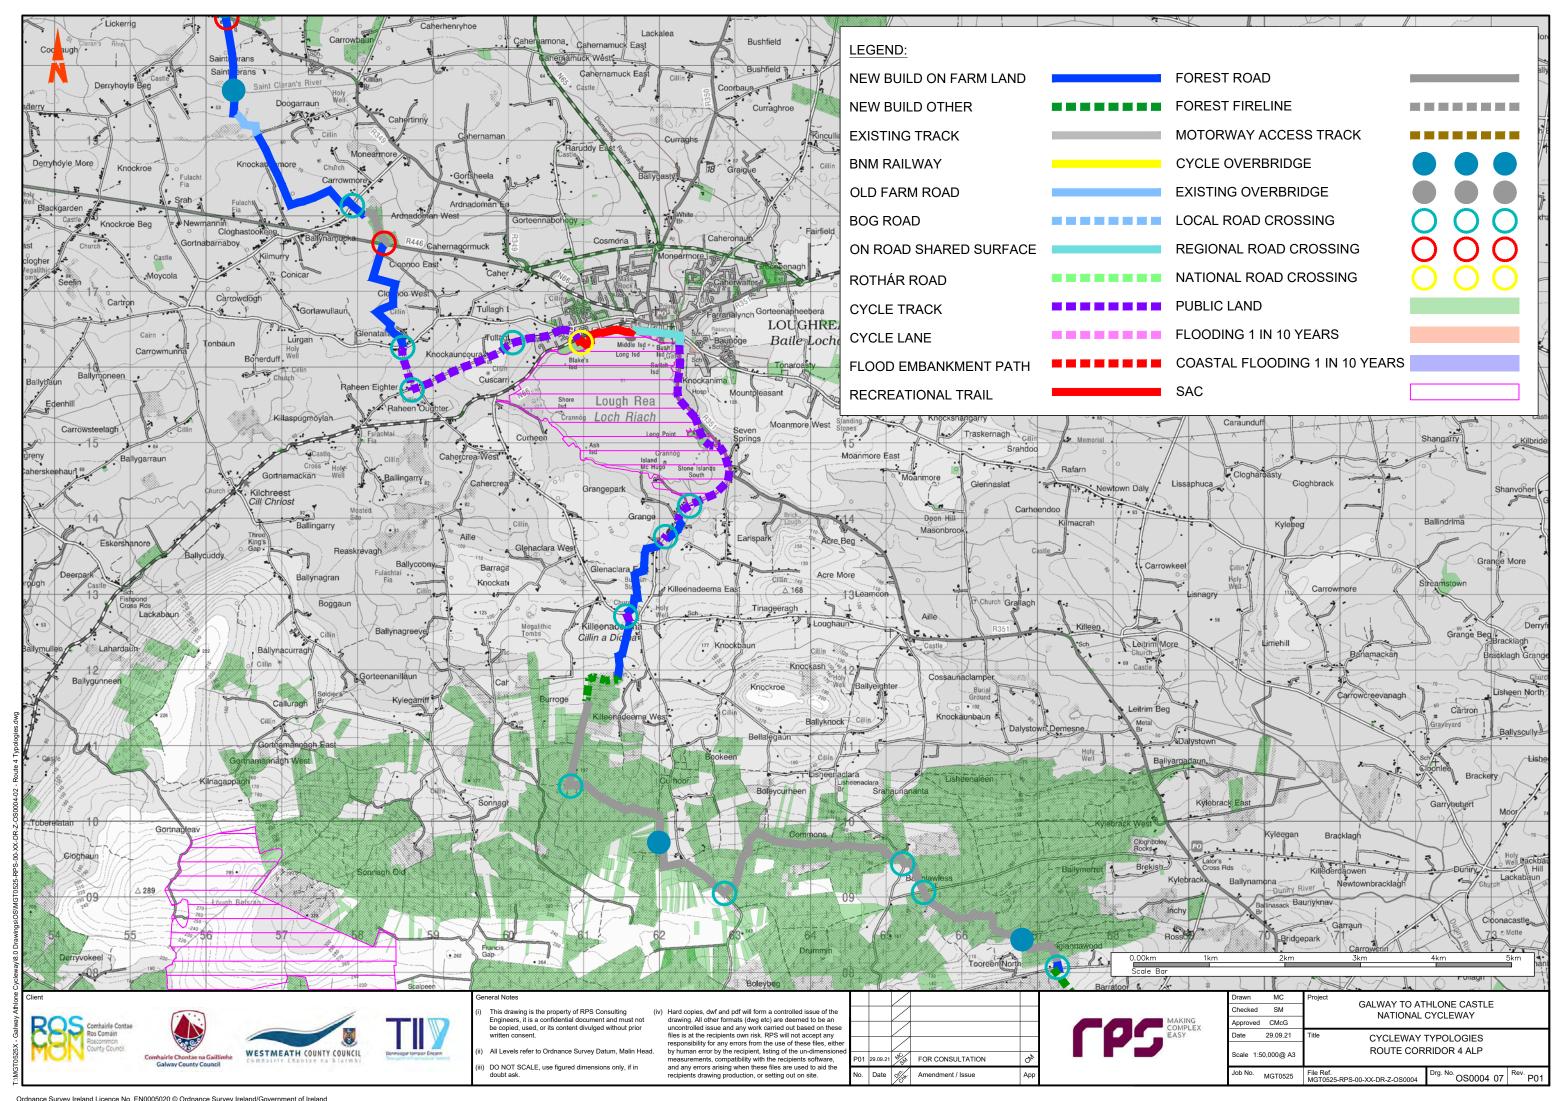

## **Volume D - Stage 2 Route Corridor Options**

| Section | Content                 |                               |                                   |
|---------|-------------------------|-------------------------------|-----------------------------------|
| D1      | Route Maps and Features |                               |                                   |
|         | MGT0525-RPS-00-XX-DR-   | -Z-OS0001-01                  | Route 1 Features                  |
|         | • MGT0525-RPS-00-XX-DR- | -Z-OS0001-02                  | Route 1 Typologies                |
|         | MGT0525-RPS-00-XX-DR-   | -Z-OS0002-01                  | Route 2 Features                  |
|         | • MGT0525-RPS-00-XX-DR- | -Z-OS0002-02                  | Route 2 Typologies                |
|         | • MGT0525-RPS-00-XX-DR- | -Z-OS0003-01                  | Route 3 Features                  |
|         | • MGT0525-RPS-00-XX-DR- | -Z-OS0003-02                  | Route 3 Typologies                |
|         | • MGT0525-RPS-00-XX-DR- | -Z-OS0004-01                  | Route 4 Features                  |
|         | • MGT0525-RPS-00-XX-DR- | -Z-OS0004-02                  | Route 4 Typologies                |
|         | • MGT0525-RPS-00-XX-DR- | -Z-OS0005-01                  | Route 5 Features                  |
|         | • MGT0525-RPS-00-XX-DR- | -Z-OS0005-02                  | Route 5 Typologies                |
|         | • MGT0525-RPS-00-XX-DR- | -Z-OS0007                     | Athlone                           |
|         | • MGT0525-RPS-00-XX-DR- | -Z-OS0009                     | Galway to Oranmore                |
| D2      | Agriculture             |                               |                                   |
|         | • MGT0525Arc0034A01     | Corine Data                   |                                   |
|         | • MGT0525Arc0030A01     | Average Farm Siz              | ze by Electoral Division          |
|         | • MGT0525Arc0031A01     | Farming Intensity             | by Electoral Division             |
|         | • MGT0525Arc0032A01     | Dairy Farming Inte            | ensity by Electoral Division      |
| D3      | Ecology                 |                               |                                   |
|         | • MGT0525Arc0026A01     | European and Na               | tional Designated Sites - Route 1 |
|         | • MGT0525Arc0026A01     | European and Na               | tional Designated Sites - Route 2 |
|         | • MGT0525Arc0026A01     | European and Na               | tional Designated Sites - Route 3 |
|         | • MGT0525Arc0026A01     | European and Na               | tional Designated Sites - Route 4 |
|         | • MGT0525Arc0026A01     | European and Na               | tional Designated Sites - Route 5 |
|         | • MGT0525Arc0027A01     | Ecological Recept             | tors - Route 1                    |
|         | • MGT0525Arc0027A01     | Ecological Recept             | tors - Route 2                    |
|         | • MGT0525Arc0027A01     | Ecological Recept             | tors - Route 3                    |
|         | • MGT0525Arc0027A01     | Ecological Recept             | tors - Route 4                    |
|         | • MGT0525Arc0027A01     | Ecological Recept             | tors - Route 5                    |
| D4      | Cultural Heritage       |                               |                                   |
|         | • MGT0525Arc0017A01     | Archaeological Ar<br>Features | chitectural and Cultural Heritage |
|         | • MGT0525Arc0040A01     | Cultural Heritage             | - Route 1                         |
|         | • MGT0525Arc0040A01     | Cultural Heritage             | - Route 2                         |
|         | • MGT0525Arc0040A01     | Cultural Heritage             | - Route 3                         |
|         | • MGT0525Arc0040A01     | Cultural Heritage             | - Route 4                         |